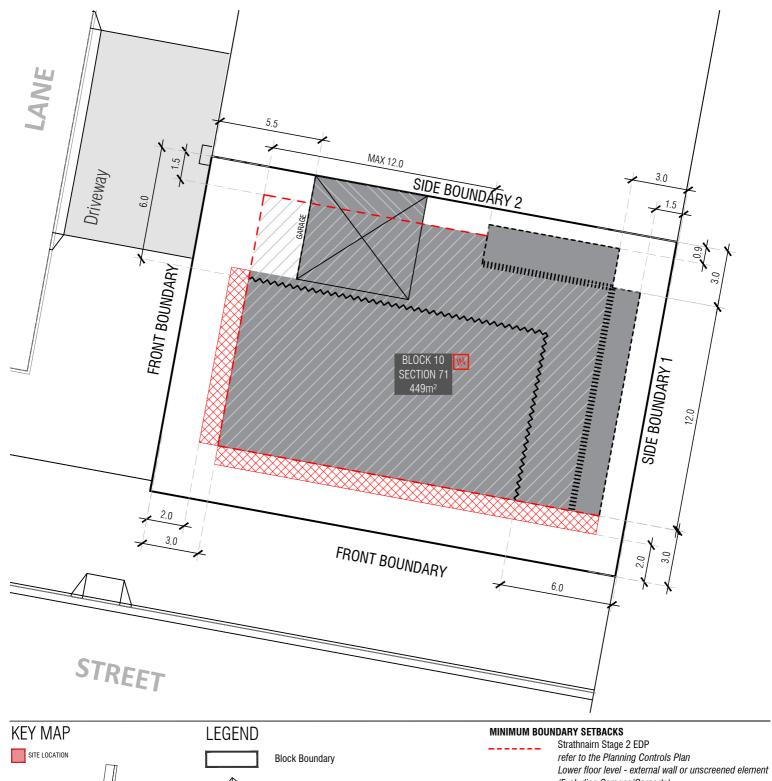

Garage Location

Boundary Defined by SDHDC

Part of Integrated Development Parcel by Planning Controls Plan

## INDICATIVE BUILDING FOOTPRINTS

(based on min. building setbacks **only** This does not take into account easements or building envelopes)

Lower Floor Level

Upper Floor Level

(Excluding Garages/Carports)

Upper floor level (front setbacks) - external wall or

unscreened element

Upper floor level (side setbacks) - external wall (screened) Articulation Elements (Articulation Zone)

refer to Planning Controls Plan

---- Single Dwelling Housing D

Single Dwelling Housing Development Code (SDHDC)
 side and rear setbacks: refer to Rule 12:

Table 6B for mid blocks

Upper Floor Level - Side and Rear Boundary - Screened
Upper Floor Level - Side and Rear Boundary Unscreened

1.5m or nil setback for garage for mide size blocks refer to SDHDC Rule 15, Table 6B refer to the Planning Controls Plan

# **BLOCK INFORMATION**

| STAGE          |
|----------------|
| ZONE           |
| SECTION        |
| BLOCK          |
| CLASSIFICATION |
| HOUSING TYPE   |

UKIVIA I I UI

2B2

RZ3

71

10

MID SIZE

**Block Boundary** 

**Garage Location** 

PRIVATE OPEN SPACE (POS) refer to SDHDC: R39 for mid size blocks

PRINCIPLE PRIVATE OPEN SPACE (PPOS)

refer to SDHDC R41 and Table 8