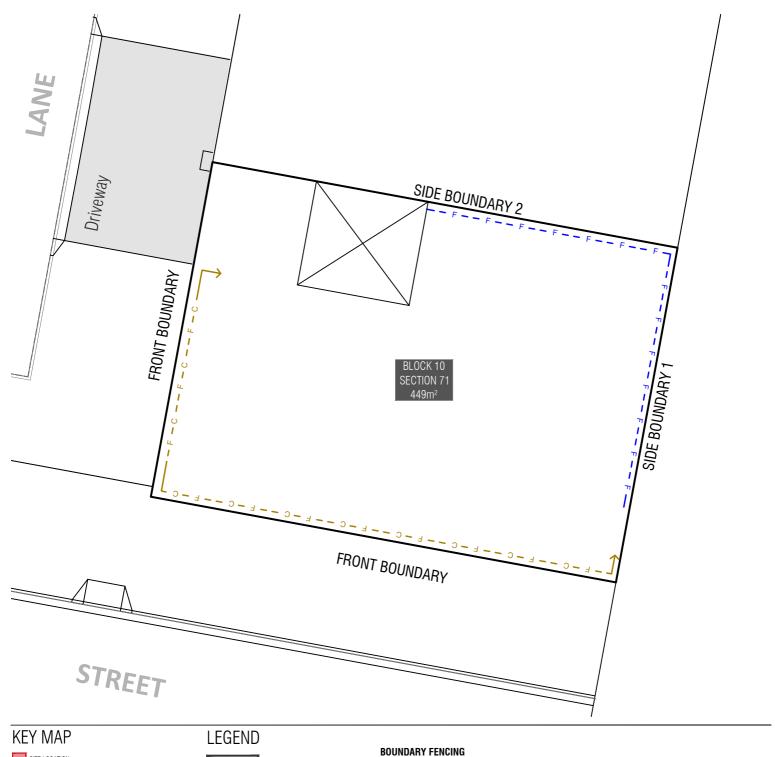

# Side, Rear and Rear Lane Boundaries

Maximum height 1.8m | Minimum setback 0m (100%) | Not forward of building line refer to EPSDD: Fences and Freestanding Walls Factsheet 2014

### **Construction and Finish**

Inter-allotment fencing to be max 1.8m high timber paling fencing or lapped and capped timber paling fencing.

If Colorbond is used, the profile must be Neetascreen or a mini orb profile colour "Basalt". refer to Ginninderry Design Requirements

# Mandatory Village/Green Link, Courtyard Walls and Fencing

Maximum height: PPOS screen 1.5m | otherwise 1.2m Minimum setback: 50% @ 0m | 50% @ 0.8m refer to Fencing Controls Plan

Return Boundary Fencing to Building Line or Side Fence