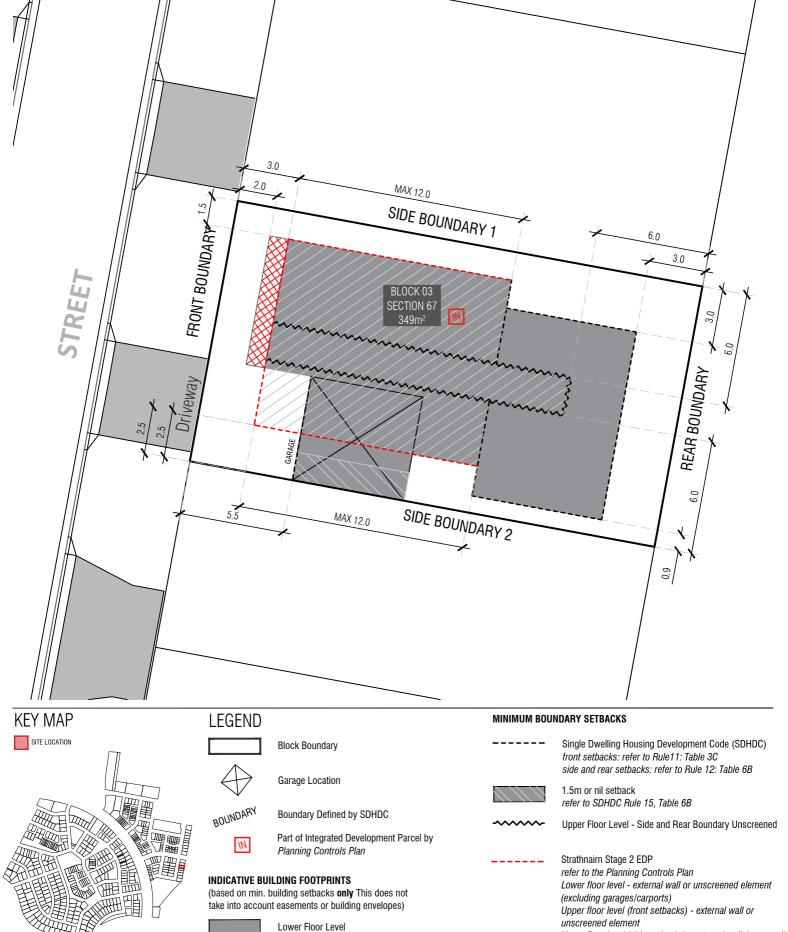

RZ 3 ZONE 67 SECTION CLASSIFICATION MID SIZE SINGLE DWELLING

REV DRAWN CHECKED APPROVED JS AK AK AK CS CS DO NOT SCALE OFF DRAWINGS. DIMENSIONS ARE IN METRES.

INFORMATION ON THIS PLAN IS TO BE USED AS A GUIDE ONLY FOR THE DESIGN PROCESS. APPROVED EDP PLANNING CONTROLS NEED TO BE CHECKED AGAINST PRECINCT CODE CON INCLS NEED TO BE CHECKED AGAINST PRECINCT CODE UPPLIFTS. PLANS TO BE READ IN CONJUNCTION WITH THE TERRITORY PLAN ALONG WITH BLOCK DISCLOSURE PLANS AND THE GINNINDERRY DESIGN REQUIREMENTS TO CONFIRM ALL CURRENT CONTROLS PERTAINING TO YOUR BLOCK.

| BLOCK INFORMATION |                 |
|-------------------|-----------------|
| STAGE             | 2A1             |
| ZONE              | RZ 3            |
| SECTION           | 67              |
| BLOCK             | 03              |
| CLASSIFICATION    | MID SIZE        |
| HOUSING TYPE      | SINGLE DWELLING |
|                   |                 |

Garage Location

PRIVATE OPEN SPACE (POS) refer to SDHDC:

R39 for mid size blocks

PRINCIPLE PRIVATE OPEN **SPACE (PPOS)** 

refer to SDHDC R41 and Table 8

Upper Floor Level

06/05/20

02/10/20

 $\times\!\!\times\!\!\times$ 

unscreened element Upper floor level (side setbacks) - external wall (screened)

Articulation Elements (Articulation Zone) refer to Planning Controls Plan