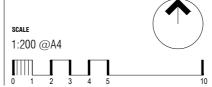

# Mandatory Village/Green Link, Courtyard Walls and Fencing

Maximum height: PPOS screen 1.5m | otherwise 1.2m Minimum setback: 50% @ 0m | 50% @ 0.8m refer to Fencing Controls Plan

Return Boundary Fencing to Building Line or Side Fence

## **Construction and Finish**

Inter-allotment fencing to be max 1.8m high timber paling fencing or lapped and capped timber paling fencing.

If Colorbond is used, the profile must be Neetascreen or a mini orb profile colour "Basalt". refer to Ginninderry Design Requirements

## Services

Refer to Block Disclosure Plan for location of service access to this block. Proposed Fencing and Courtyard Walls to integrate service ties and meters.

Maximum height 1.8m | Minimum setback 0m (100%) | Not forward of building line refer to EPSDD: Fences and Freestanding Walls Factsheet 2014