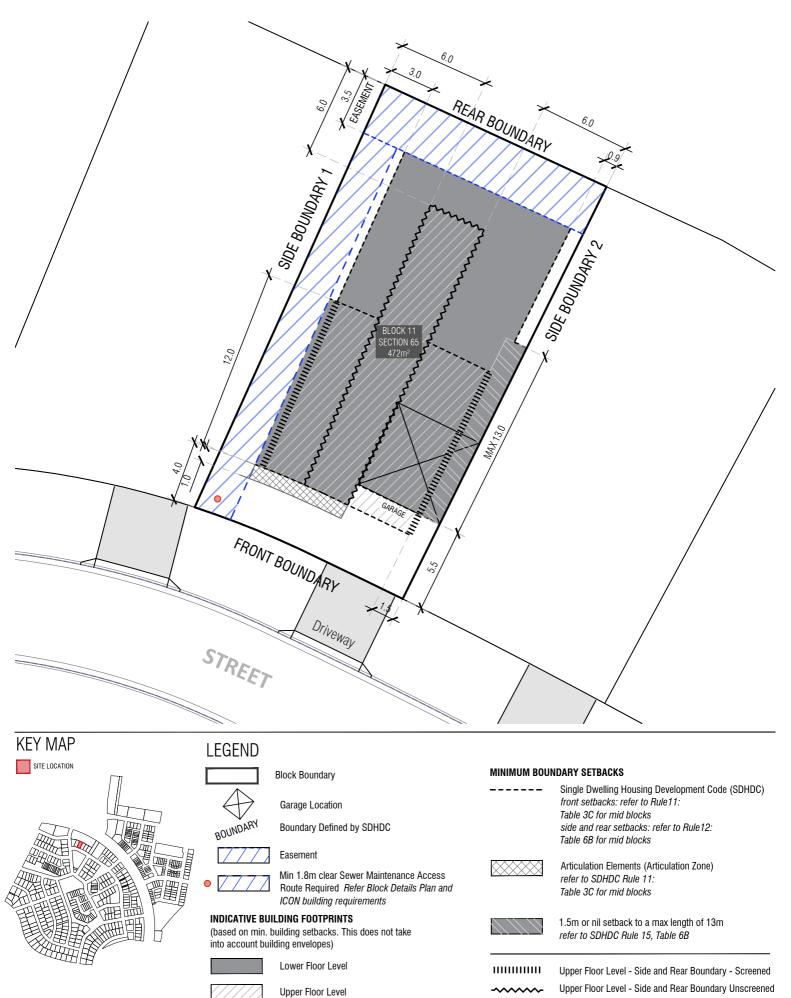

| BLOCK INFORMATION            | A DZ AK CS                                                                |
|------------------------------|---------------------------------------------------------------------------|
| STAGE 2B3                    | B AK AK CS<br>DO NOT SCALE OFF DRAWINGS, DIMENSIO                         |
| ZONE RZ3                     | INFORMATION ON THIS PLAN IS TO BE US                                      |
| SECTION 65                   | FOR THE DESIGN PROCESS. APPROVED E                                        |
| BLOCK 11                     | CONTROLS NEED TO BE CHECKED AGAIN<br>UPLIFTS, PLANS TO BE READ IN CONJUNC |
| CLASSIFICATION MID SIZE      | TERRITORY PLAN ALONG WITH BLOCK DI                                        |
| HOUSING TYPE SINGLE DWELLING | AND THE GINNINDERRY DESIGN REQUIRE<br>ALL CURRENT CONTROLS PERTAINING T   |

PPROVED DATE S 19/12/19 OB USED AS A GUIDE ONLY SOBE USED AS A GUIDE ONLY SOBE OB PLANNING DAGAINST PRECINCT CODE HOULDREADERTS TO COMFIRM INING TO YOUN BLOCK. SCALE 1:250 @A4 0 1 2 3 4

BLOCK PLANNING CONTROLS Building & Siting Controls Plan

#### **BLOCK INFORMATION** STAGE 2B3 RZ3 ZONE 65 SECTION BLOCK 11 CLASSIFICATION MID SIZE HOUSING TYPE SINGLE DWELLING

LEGEND

Block Boundary

Garage Location

**PRIVATE OPEN SPACE (POS)** 

refer to SDHDC: R39 for mid size blocks

REV DRAWN CHECKED APPROVED

AK AK

PRINCIPLE PRIVATE OPEN

SPACE (PPOS) refer to SDHDC R41 and Table 8

### Services

DZ AK

A B

Refer to Block Disclosure Plan for location of service access to this block. Proposed Fencing and Courtyard Walls to integrate service ties and meters.

DATE

19/12/19

09/10/20

SCALE

#### **BOUNDARY FENCING**

Side, Rear and Rear Lane Boundaries

Maximum height 1.8m | Minimum setback 0m (100%) | Not forward of building line refer to EPSDD: Fences and Freestanding Walls Factsheet 2014

## **Construction and Finish**

Inter-allotment fencing to be max 1.8m high timber paling fencing or lapped and capped timber paling fencing.

If Colorbond is used, the profile must be Neetascreen or a mini orb profile colour "Basalt". refer to Ginninderry Design Requirements