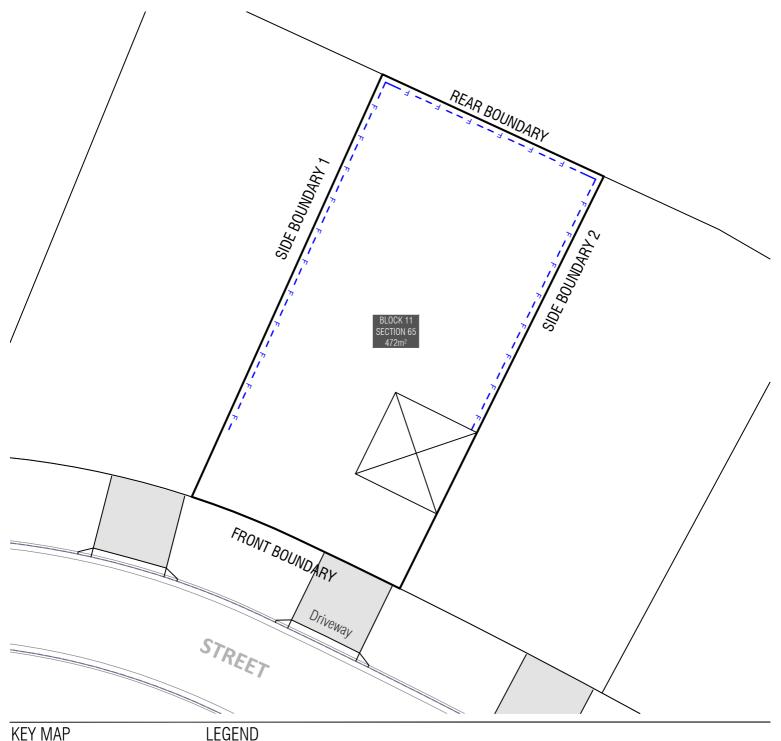

| BLOCK INFORMATION            | A DZ AK CS                                                                |
|------------------------------|---------------------------------------------------------------------------|
| STAGE 2B3                    | B AK AK CS<br>DO NOT SCALE OFF DRAWINGS, DIMENSIO                         |
| ZONE RZ3                     | INFORMATION ON THIS PLAN IS TO BE US                                      |
| SECTION 65                   | FOR THE DESIGN PROCESS. APPROVED E                                        |
| BLOCK 11                     | CONTROLS NEED TO BE CHECKED AGAIN<br>UPLIFTS, PLANS TO BE READ IN CONJUNC |
| CLASSIFICATION MID SIZE      | TERRITORY PLAN ALONG WITH BLOCK DI                                        |
| HOUSING TYPE SINGLE DWELLING | AND THE GINNINDERRY DESIGN REQUIRE<br>ALL CURRENT CONTROLS PERTAINING T   |

PPROVED DATE S 19/12/19 OB USED AS A GUIDE ONLY SOBE USED AS A GUIDE ONLY SOBE OB PLANNING DAGAINST PRECINCT CODE HOULDREADERTS TO COMFIRM INING TO YOUN BLOCK. SCALE 1:250 @A4 0 1 2 3 4

BLOCK PLANNING CONTROLS Building & Siting Controls Plan

#### **BLOCK INFORMATION** STAGE 2B3 RZ3 ZONE 65 SECTION BLOCK 11 CLASSIFICATION MID SIZE HOUSING TYPE SINGLE DWELLING

LEGEND

Block Boundary

Garage Location

**PRIVATE OPEN SPACE (POS)** 

refer to SDHDC: R39 for mid size blocks