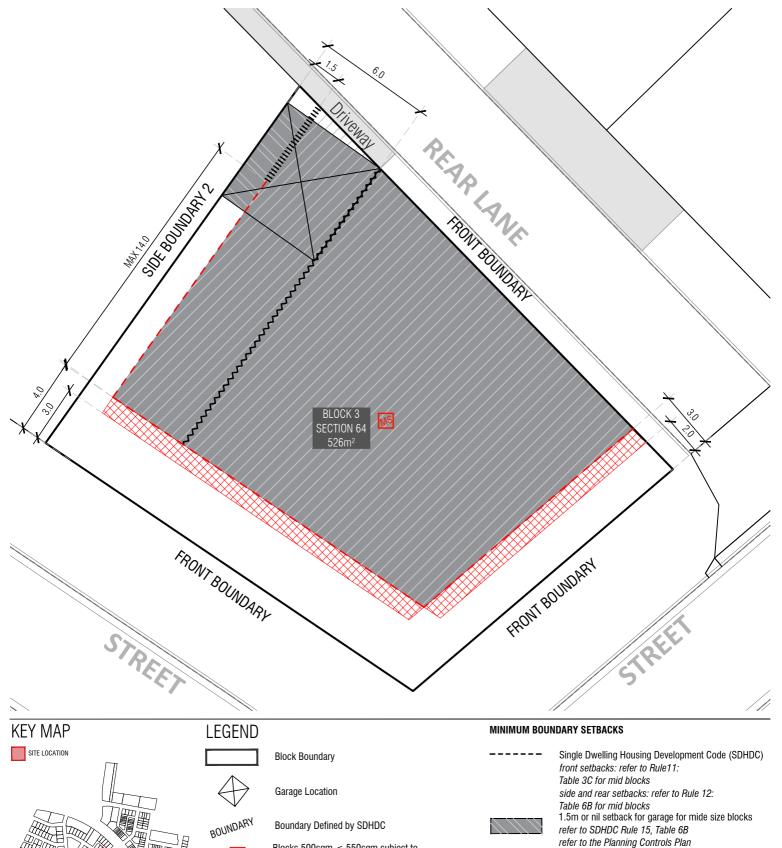

Blocks 500sqm < 550sqm subject to mid size block provisions by Planning Controls Plan

Articulation Elements (Articulation Zone) refer to Planning Controls Plan

### INDICATIVE BUILDING FOOTPRINTS

(based on min. building setbacks only This does not take into account easements or building envelopes)

Lower Floor Level

**Upper Floor Level** 

Strathnairn Stage 2 EDP refer to the Planning Controls Plan

Lower floor level - external wall or unscreened element (Excluding Garages/Carports)

Upper floor level (front setbacks) - external wall or unscreened element

Upper floor level (side setbacks) - external wall (screened)

11111111111111

Upper Floor Level - Side and Rear Boundary - Screened Upper Floor Level - Side and Rear Boundary Unscreened

| BLOCK INFORMATION |                 |
|-------------------|-----------------|
| STAGE             | 2B1             |
| ZONE              | RZ 3            |
| SECTION           | 64              |
| BLOCK             | 3               |
| CLASSIFICATION    | MID SIZE        |
| HOUSING TYPE      | SINGLE DWELLING |

refer to SDHDC:

R39 for mid size blocks

PRINCIPLE PRIVATE OPEN SPACE (PPOS)

refer to SDHDC R41 and Table 8

## **Corner Identified for Corner Block Control** refer to Fencing Controls Plan