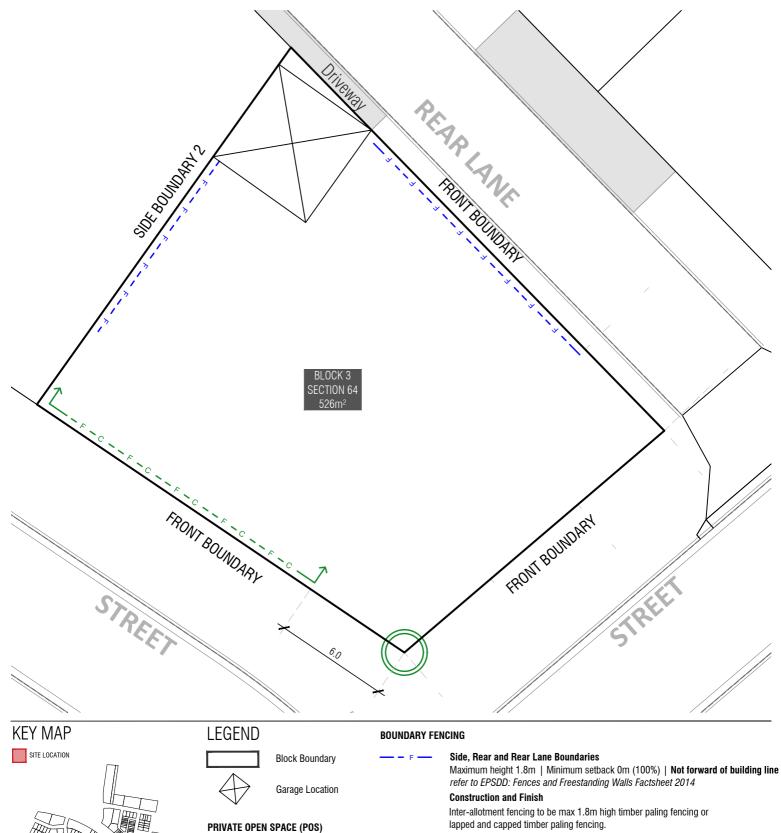

11111111111111

Upper Floor Level - Side and Rear Boundary - Screened Upper Floor Level - Side and Rear Boundary Unscreened

| BLOCK INFORMATION |                 |
|-------------------|-----------------|
| STAGE             | 2B1             |
| ZONE              | RZ 3            |
| SECTION           | 64              |
| BLOCK             | 3               |
| CLASSIFICATION    | MID SIZE        |
| HOUSING TYPE      | SINGLE DWELLING |

refer to SDHDC:

R39 for mid size blocks

PRINCIPLE PRIVATE OPEN SPACE (PPOS)

refer to SDHDC R41 and Table 8

#### Services

Refer to Block Disclosure Plan for location of service access to this block. Proposed Fencing and Courtyard Walls to integrate service ties and meters.

If Colorbond is used, the profile must be Neetascreen or a mini orb profile colour "Basalt". refer to Ginninderry Design Requirements

## **Corner Identified for Corner Block Control** refer to Fencing Controls Plan

#### **Optional - Corner Blocks**

Maximum height 1.5m | Minimum setback 0m (50%) and 0.8m (50%) No fencing within 6m of the corner refer to Fencing Controls Plan

Return Boundary Fencing to Building Line or Side Fence

# DI UUK IVIEUBWATIUVI

| BLOCK INFORMATION |                 |
|-------------------|-----------------|
| STAGE             | 2B1             |
| ZONE              | RZ3             |
| SECTION           | 64              |
| BLOCK             | 3               |
| CLASSIFICATION    | MID SIZE        |
| HOUSING TYPE      | SINGLE DWELLING |