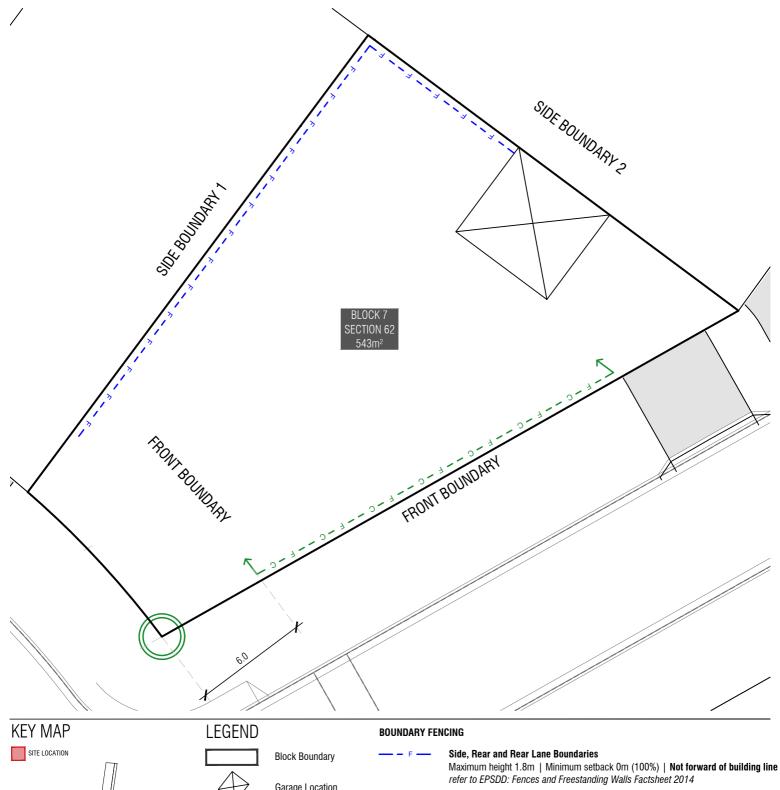

### **Construction and Finish**

Inter-allotment fencing to be max 1.8m high timber paling fencing or lapped and capped timber paling fencing.

If Colorbond is used, the profile must be Neetascreen or a mini orb profile colour "Basalt". refer to Ginninderry Design Requirements

## **Corner Identified for Corner Block Control**

refer to Fencing Controls Plan

### **Optional - Corner Blocks**

Maximum height 1.5m | Minimum setback 0m (50%) and 0.8m (50%) No fencing within 6m of the corner refer to Fencing Controls Plan

Return Boundary Fencing to Building Line or Side Fence