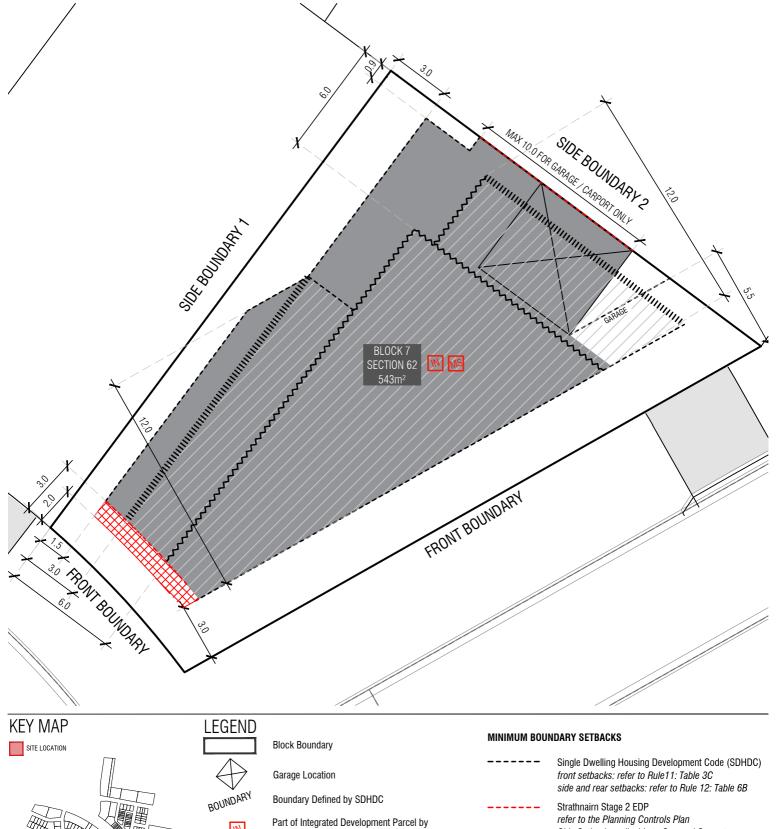

# **BLOCK INFORMATION**

| STAGE          |   |
|----------------|---|
| ZONE           |   |
| SECTION        |   |
| BLOCK          |   |
| CLASSIFICATION | Ī |
| HOUSING TYPE   |   |

2B1 RZ 3 62 LARGE SIZE SINGLE DWELLING

W

Planning Controls Plan

Blocks 500sqm < 550sqm subject to mid size block provisions by Planning Controls Plan

### PRIVATE OPEN SPACE (POS) refer to SDHDC:

R39 for mid size blocks

#### PRINCIPLE PRIVATE OPEN SPACE (PPOS)

refer to SDHDC R41 and Table 8