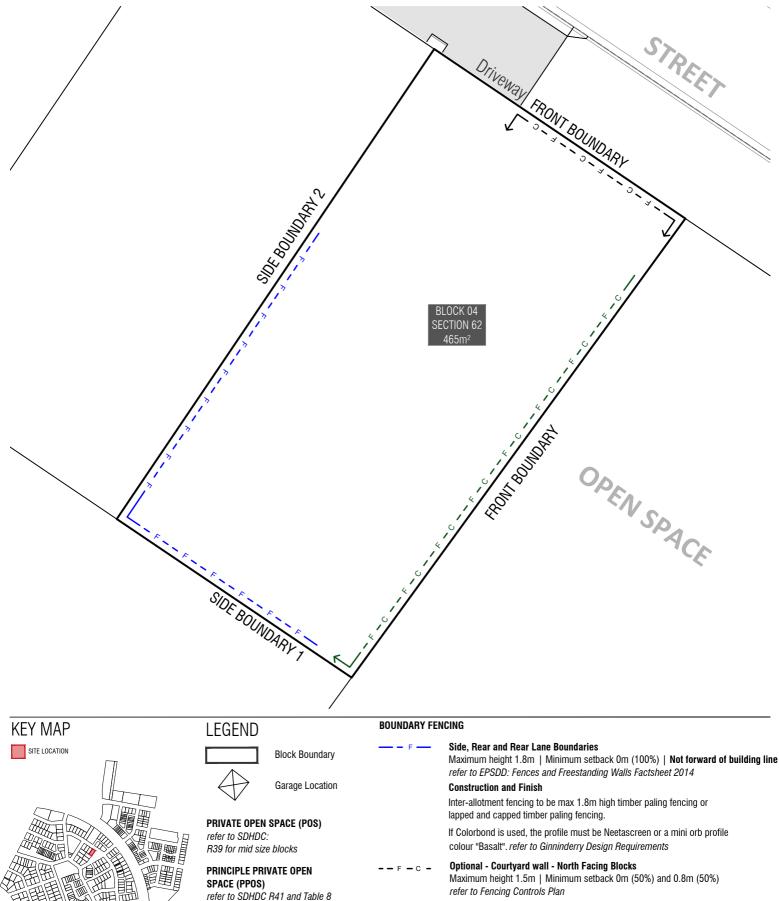

Refer to Block Disclosure Plan for location

of service access to this block. Proposed Fencing and Courtyard Walls to integrate

Services

INFORMATION ON THIS PLAN IS TO BE USED AS A GUIDE ONLY FOR THE DESIGN PROCESS. APPROVED EDP PLANNING CONTROLS NEED TO BE CHECKED AGAINST PRECINCT CODE CONTROLS REED TO BE EARD IN CONJUNCTION WITH THE TERRITORY PLAN ALONG WITH BLOCK DISCLOSURE PLANS AND THE GINNINDERRY DESIGN REQUIREMENTS TO CONFIRM ALL CURRENT CONTROLS PERTAINING TO YOUR BLOCK.

refer to Fencing Controls Plan

Optional - Courtyard wall - Blocks Adjacent to Open Space Maximum height 1.8m | Minimum setback 0m (100%)

refer to Fencing Controls Plan

Return Boundary Fencing to Building Line or Side Fence