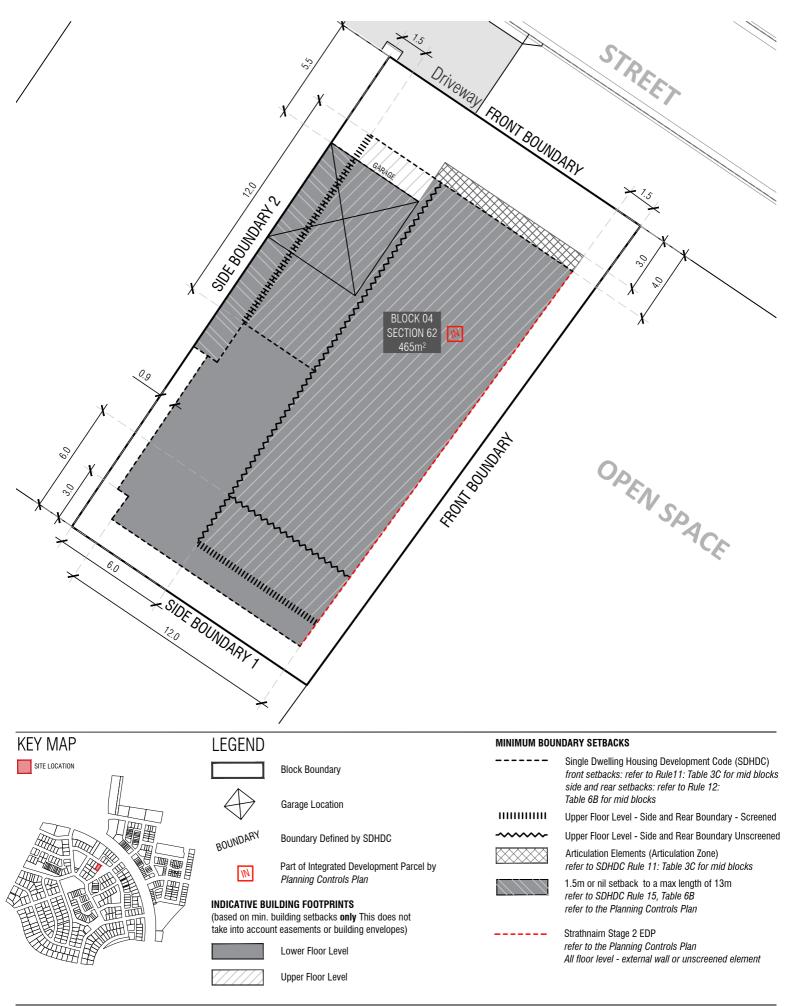

## **BLOCK INFORMATION**

ZONE
SECTION
BLOCK
CLASSIFICATION
HOUSING TYPE

2B1 RZ 3 62 04 MID SIZE SINGLE DWELLING 
 REV
 DRAWN
 CHECKED
 APPROVED

 A
 JS
 AK
 CS

 B
 AK
 AK
 CS

DO NOT SCALE OFF DRAWINGS. DIMENSIONS ARE IN MÉTRES. INFORMATION ON THIS PLAN IS TO BE LESE AS A GUIGE DIMENSION FOR THE DESIGN PROCESS. APPROVED EDP PLANNING CONTROLS NEED TO BE CHECKED AGAINST PRECINCT CODE UPLIFTS. PLANS TO BE FEAD IN CONJUNCTION WITH THE TERRITORY PLAN ALONG WITH BLOCK DISCLOSURE PLANS AND THE GINNINGERRY DESIGN REQUIREMENTS TO CONFIRM ALL CURRENT CONTROLS PERTAINING TO YOUR BLOCK.

## **BLOCK INFORMATION**

RZ 3 ZONE 62 SECTION CLASSIFICATION MID SIZE SINGLE DWELLING REV DRAWN CHECKED APPROVED DATE 10/05/20 JS AK AK AK CS CS DO NOT SCALE OFF DRAWINGS. DIMENSIONS ARE IN METRES

service ties and meters.