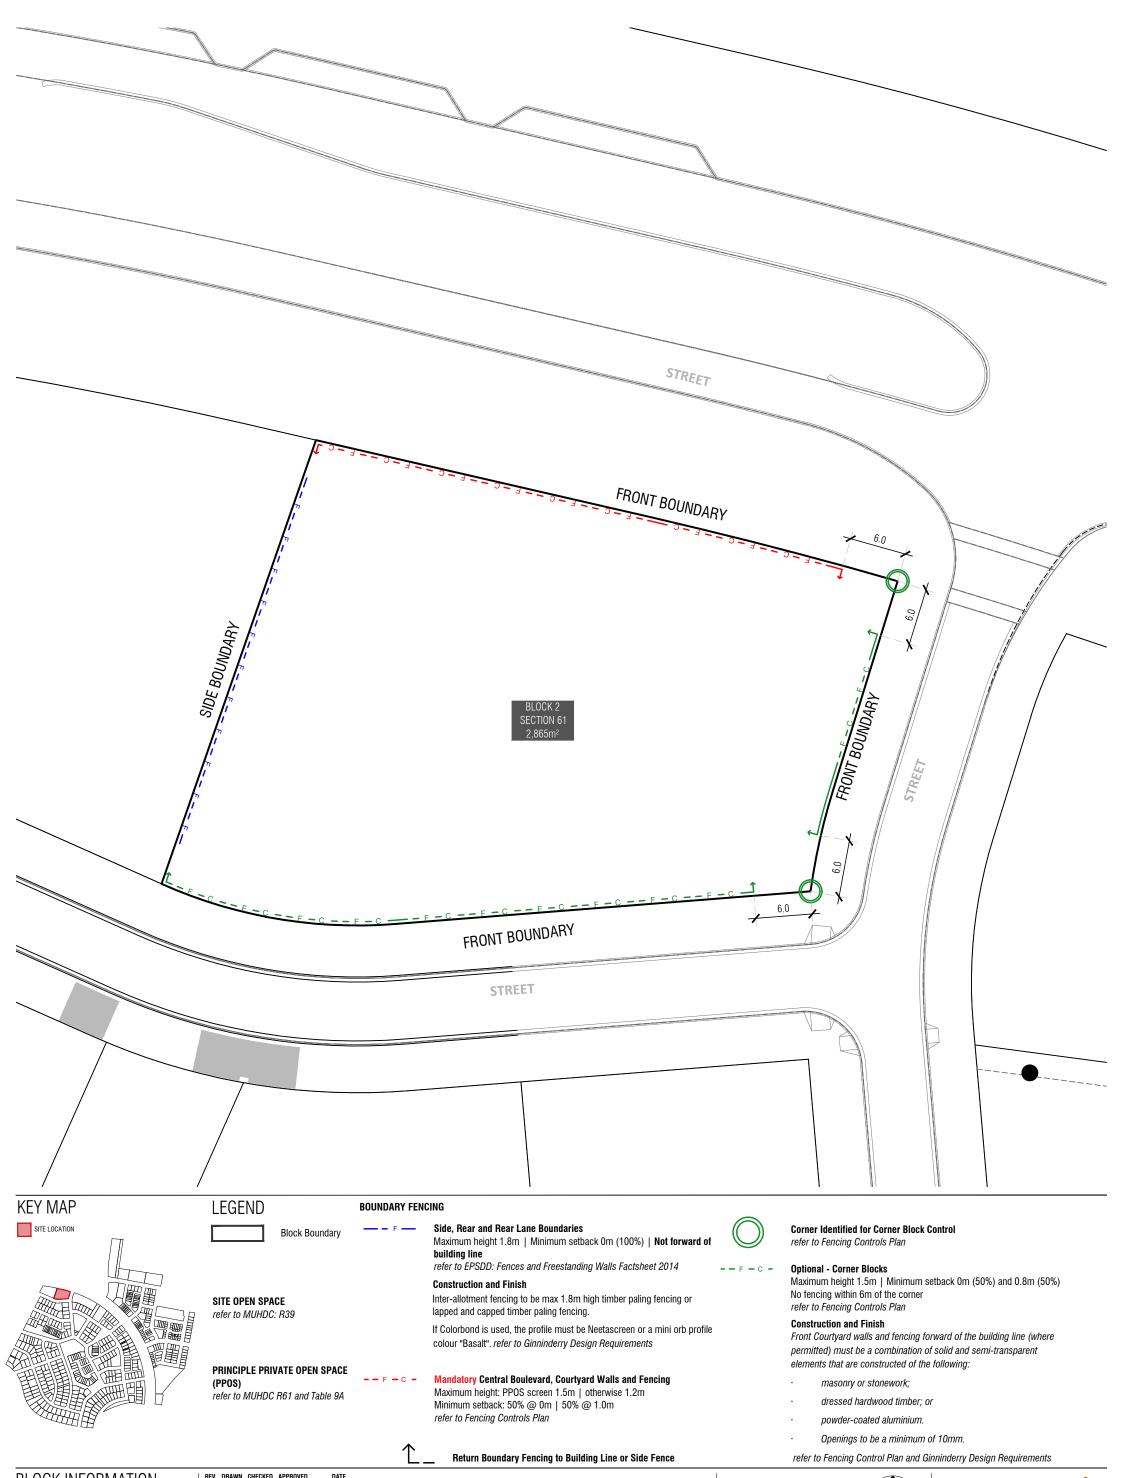

MULTI UNIT SITE (13)

PLOT RATIO

HOUSING TYPE

A AK AK CS 26/05/20
B AK AK CS 01/10/20

DO NOT SCALE OFF DRAWINGS, DIMENSIONS ARE IN METERS.

INFORMATION ON THIS PLAN IS TO BE USED AS A GUIDE ONLY FOR THE DESIGN PROCESS. APPROVED EDP PLANNING CONTROLS NEED TO BE CHECKED AGAINST PRECINCT CODE UPLIFTS, PLANS TO BE READ IN CONLUNCTION WITH THE TERRITORY PLAN ALONG WITH BLOCK DISCLOSURE PLANS AND THE GINNINDERRY DESIGN REQUIREMENTS TO CONFIRM ALL CURRENT CONTROLS PERTAINING TO YOUR BLOCK.

## Services

Refer to Block Disclosure Plan for location of service access to this block. Proposed Fencing and Courtyard Walls to integrate service ties and meters.