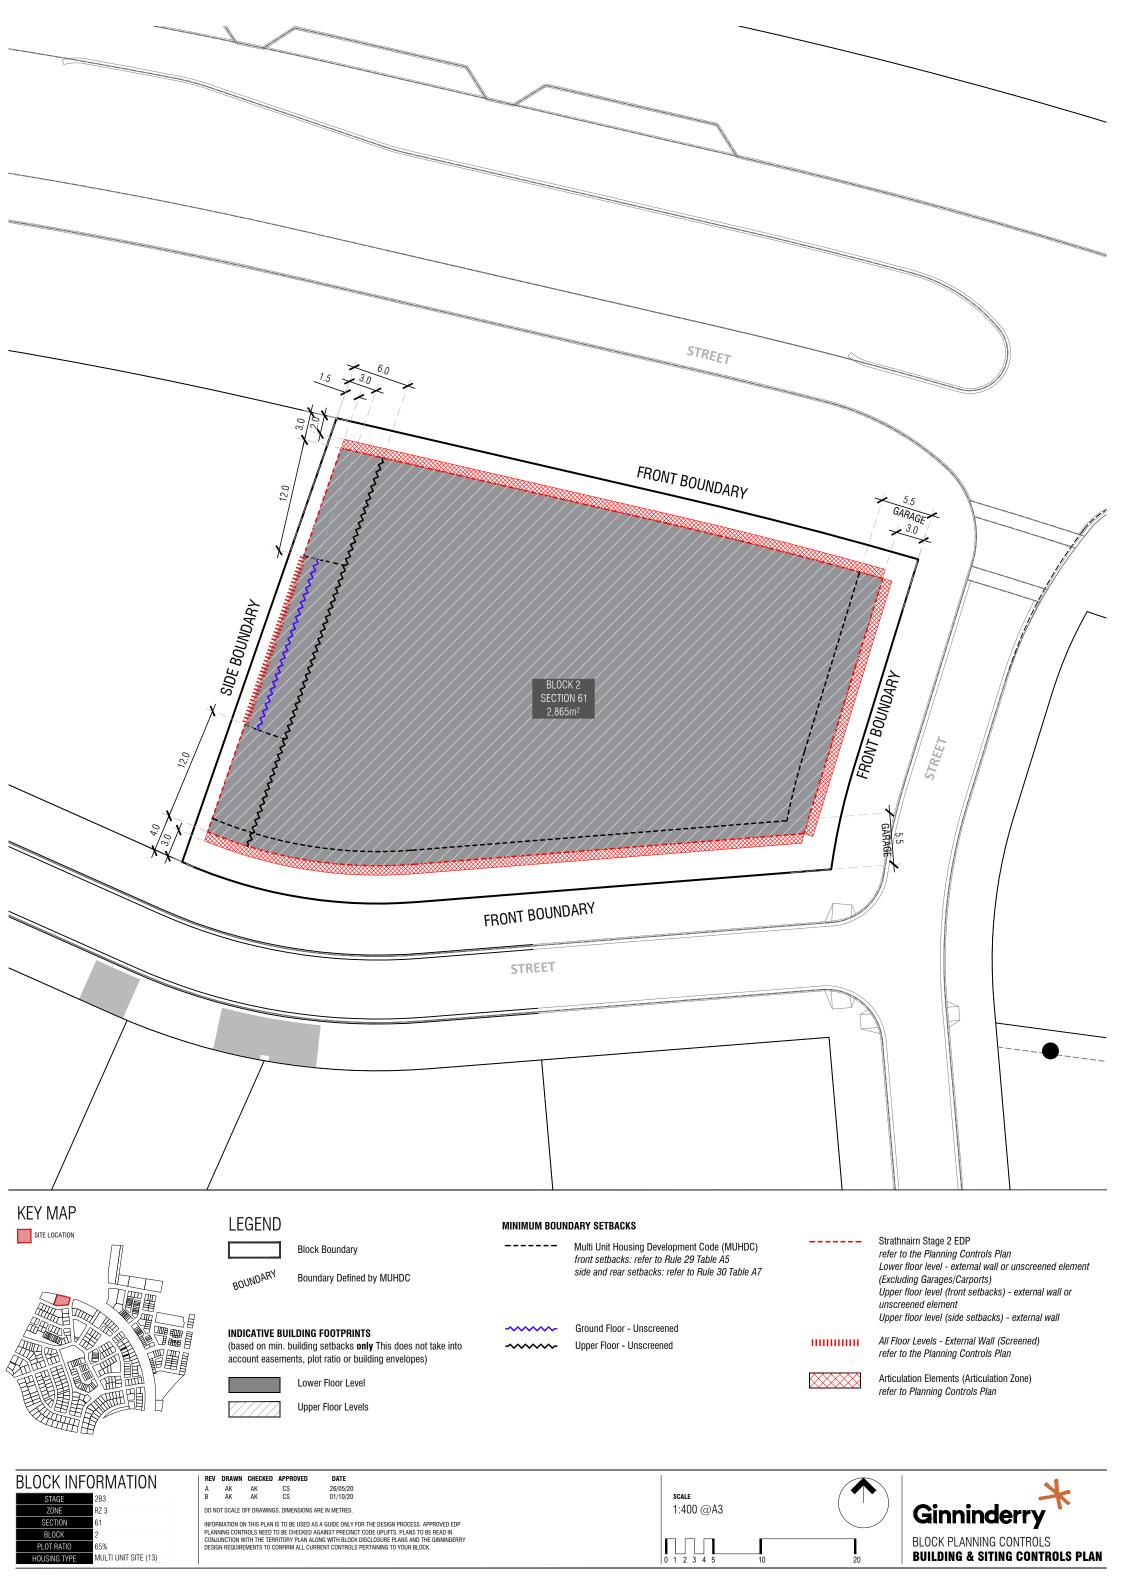

MULTI UNIT SITE (13)

PLOT RATIO

HOUSING TYPE

A AK AK CS 26/05/20
B AK AK CS 01/10/20

DO NOT SCALE OFF DRAWINGS, DIMENSIONS ARE IN METERS.

INFORMATION ON THIS PLAN IS TO BE USED AS A GUIDE ONLY FOR THE DESIGN PROCESS. APPROVED EDP PLANNING CONTROLS NEED TO BE CHECKED AGAINST PRECINCT CODE UPLIFTS, PLANS TO BE READ IN CONLUNCTION WITH THE TERRITORY PLAN ALONG WITH BLOCK DISCLOSURE PLANS AND THE GINNINDERRY DESIGN REQUIREMENTS TO CONFIRM ALL CURRENT CONTROLS PERTAINING TO YOUR BLOCK.