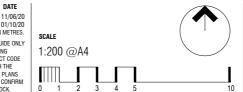

### Services

Refer to Block Disclosure Plan for location of service access to this block. Proposed Fencing and Courtyard Walls to integrate service ties and meters

## Side, Rear and Rear Lane Boundaries

Maximum height 1.8m | Minimum setback 0m (100%) | Not forward of building line refer to EPSDD: Fences and Freestanding Walls Factsheet 2014

### **Construction and Finish**

Inter-allotment fencing to be max 1.8m high timber paling fencing or lapped and capped timber paling fencing.

If Colorbond is used, the profile must be Neetascreen or a mini orb profile colour "Basalt". refer to Ginninderry Design Requirements

# **Optional - North Facing Blocks**

Maximum height 1.5m | Minimum setback 0m (50%) and 0.8m (50%) refer to Fencing Controls Plan

Return Boundary Fencing to Building Line or Side Fence

| BLOCK INFORMATIO |                 |
|------------------|-----------------|
| STAGE            | 2A3             |
| ZONE             | RZ 3            |
| SECTION          | 60              |
| BLOCK            | 03              |
| CLASSIFICATION   | MID SIZE        |
| HOUSING TYPE     | SINGLE DWELLING |
|                  |                 |