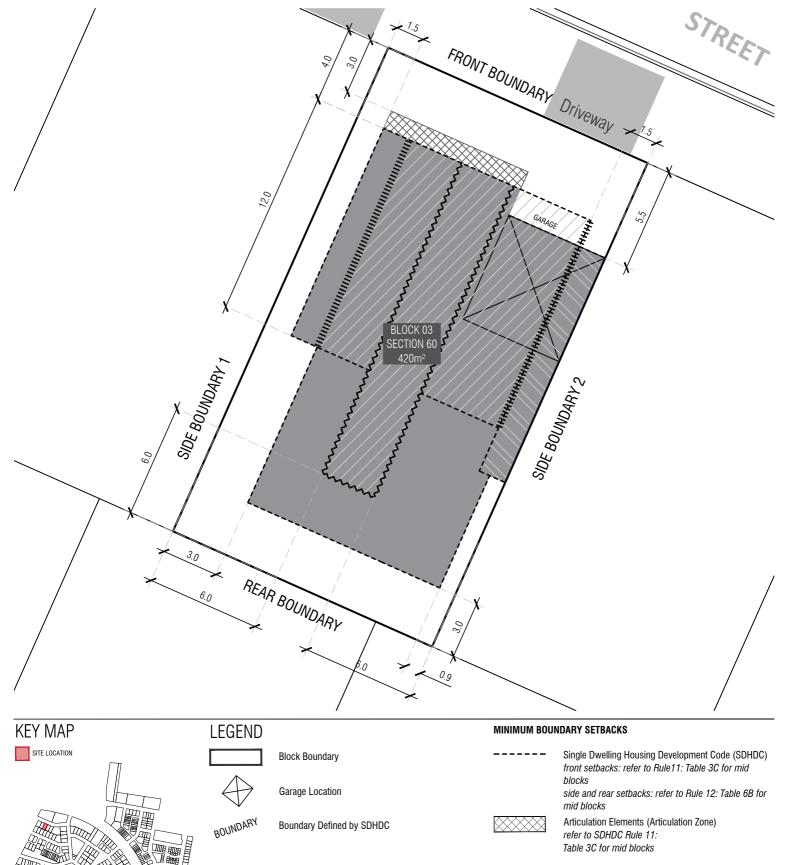

STAGE
ZONE
SECTION
BLOCK
CLASSIFICATION
HOUSING TYPE

2A3 RZ 3 60 03 MID SIZE SINGLE DWELLING 
 REV
 DRAWN
 CHECKED
 APPROVED

 A
 JS
 AK
 CS

 B
 AK
 AK
 CS

DO NOT SCALE OFF DRAWNIGS. DIMENSIONS ARE IN METRES. INFORMATION ON THE JUAN IS TO BE USED AS A GUIGE OFFICE THE THE THE STATE OF THE DESIGN PROCESS. APPROVED EDP PLANNING CONTROLS MEED TO BE CHECKED AGAINST PRECINCT CODE UPLIFTS. PLANS TO BE FEAD IN CONJUNCTION WITH THE TERRITORY PLAN ALONG WITH BLOCK DISCLOSURE PLANS AND THE GINNINGERRY DESIGN REQUIREMENTS TO CONFIRM ALL CURRENT CONTROLS PERTAINING TO YOUR BLOCK.

INDICATIVE BUILDING FOOTPRINTS

(based on min. building setbacks **only** This does not take into account easements or building envelopes)

Lower Floor Level

Upper Floor Level

1.5m or nil setback to a max length of 13m refer to SDHDC Rule 15, Table 6B

Upper Floor Level - Side and Rear Boundary - Screened
Upper Floor Level - Side and Rear Boundary Unscreened

Garage Location

PRIVATE OPEN SPACE (POS) refer to SDHDC:

R39 for mid size blocks

PRINCIPLE PRIVATE OPEN SPACE (PPOS)

refer to SDHDC R41 and Table 8