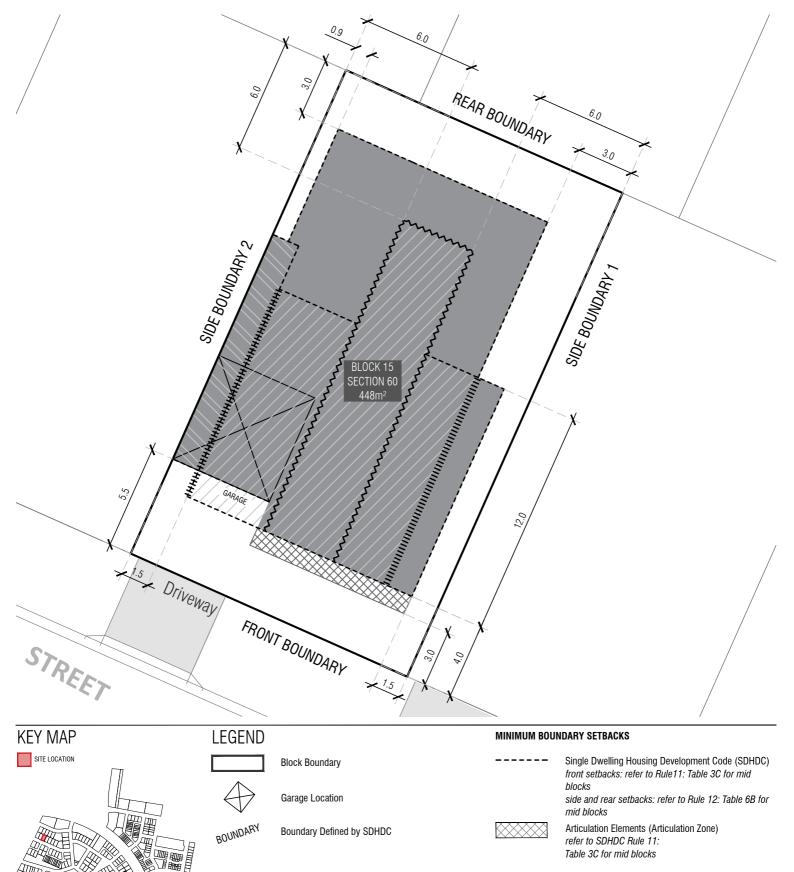

INDICATIVE BUILDING FOOTPRINTS

(based on min. building setbacks **only** This does not take into account easements or building envelopes)

Lower Floor Level

Upper Floor Level

DATE

13/06/20

1.5m or nil setback to a max length of 13m refer to SDHDC Rule 15, Table 6B

......

Upper Floor Level - Side and Rear Boundary - Screened
Upper Floor Level - Side and Rear Boundary Unscreened

**Block Boundary** 

Garage Location

PRIVATE OPEN SPACE (POS) refer to SDHDC: R39 for mid size blocks

## PRINCIPLE PRIVATE OPEN SPACE (PPOS)

refer to SDHDC R41 and Table 8

# Side, Rear and Rear Lane Boundaries

Maximum height 1.8m | Minimum setback 0m (100%) | Not forward of building line refer to EPSDD: Fences and Freestanding Walls Factsheet 2014