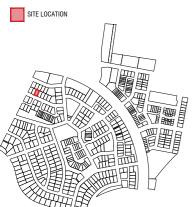

| BLOCK INFORMATION |                 |
|-------------------|-----------------|
| STAGE             | 2A3             |
| ZONE              | RZ 3            |
| SECTION           | 60              |
| BLOCK             | 15              |
| CLASSIFICATION    | MID SIZE        |
| HOUSING TYPE      | SINGLE DWELLING |
|                   |                 |