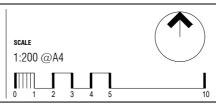

# Side, Rear and Rear Lane Boundaries

Maximum height 1.8m | Minimum setback 0m (100%) | Not forward of building line refer to EPSDD: Fences and Freestanding Walls Factsheet 2014

## **Construction and Finish**

Inter-allotment fencing to be max 1.8m high timber paling fencing or lapped and capped timber paling fencing.

If Colorbond is used, the profile must be Neetascreen or a mini orb profile colour "Basalt". refer to Ginninderry Design Requirements