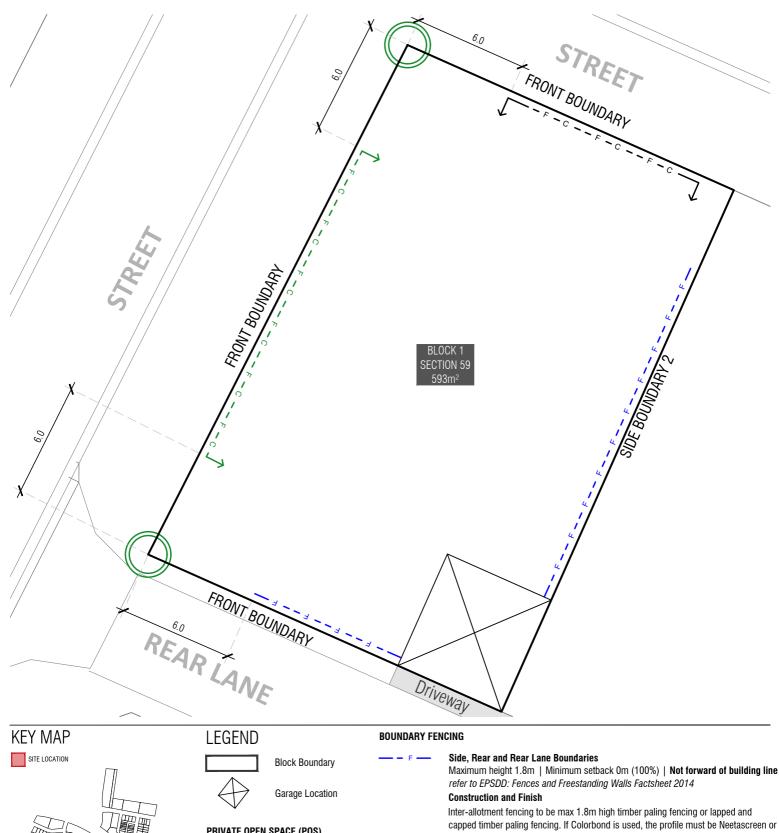

# RI OCK INFORMATION

| BLUCK INFURMATIO |                 |
|------------------|-----------------|
| STAGE            | 2A3             |
| ZONE             | RZ3             |
| SECTION          | 59              |
| BLOCK            | 1               |
| CLASSIFICATION   | LARGE SIZE      |
| HOUSING TYPE     | SINGLE DWELLING |

## **Corner Identified for Corner Block Control**

refer to Fencing Controls Plan

#### **Corner Blocks**

Maximum height 1.5m | Minimum setback 0m (50%) and 0.8m (50%) No fencing within 6m of the corner refer to Fencing Controls Plan

## **North Facing Blocks**

Maximum height 1.5m | Minimum setback 0m (50%) and 0.8m (50%) refer to Fencing Controls Plan

Return Boundary Fencing to Building Line or Side Fence

PRIVATE OPEN SPACE (POS)

refer to SDHDC: R38 for large blocks

PRINCIPLE PRIVATE OPEN SPACE (PPOS) refer to SDHDC R41 and Table 8

Services

Refer to Block Disclosure Plan for location of service access to this block. Proposed Fencing and Courtyard Walls to integrate service ties and meters.