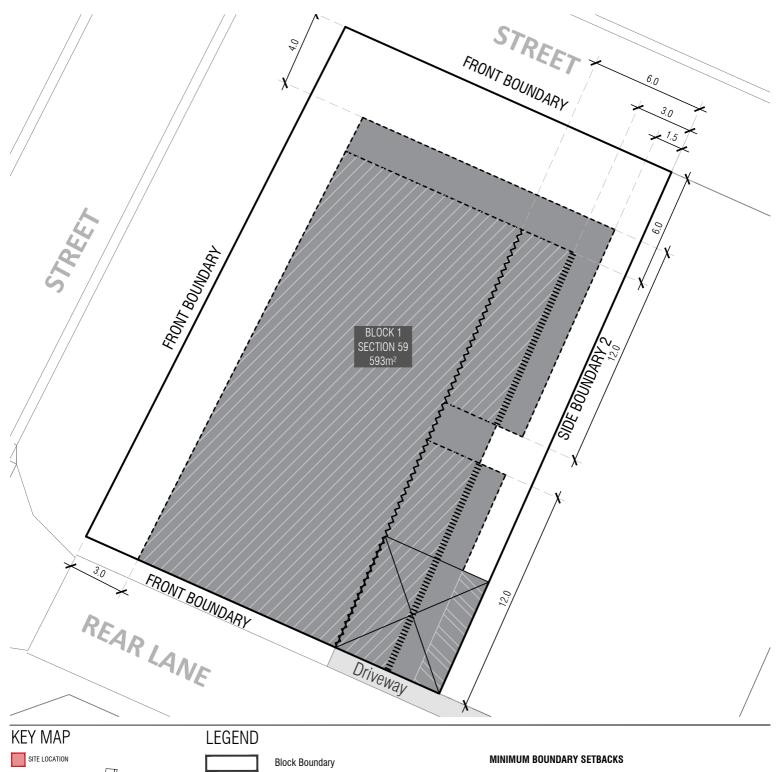

### INDICATIVE BUILDING FOOTPRINTS

(based on min. building setbacks only This does not take into account easements, building envelopes or plot ratio)

Lower Floor Level

Upper Floor Level

DATE

Single Dwelling Housing Development Code (SDHDC) front setbacks: refer to Rule11: Table 2C for large blocks side and rear setbacks: refer to Rule 12: Table 5 for large blocks

# RI OCK INFORMATION

| BLUCK INFURMATIO |                 |
|------------------|-----------------|
| STAGE            | 2A3             |
| ZONE             | RZ3             |
| SECTION          | 59              |
| BLOCK            | 1               |
| CLASSIFICATION   | LARGE SIZE      |
| HOUSING TYPE     | SINGLE DWELLING |

PRIVATE OPEN SPACE (POS)

refer to SDHDC: R38 for large blocks

PRINCIPLE PRIVATE OPEN SPACE (PPOS) refer to SDHDC R41 and Table 8

Services

Refer to Block Disclosure Plan for location of service access to this block. Proposed Fencing and Courtyard Walls to integrate service ties and meters.