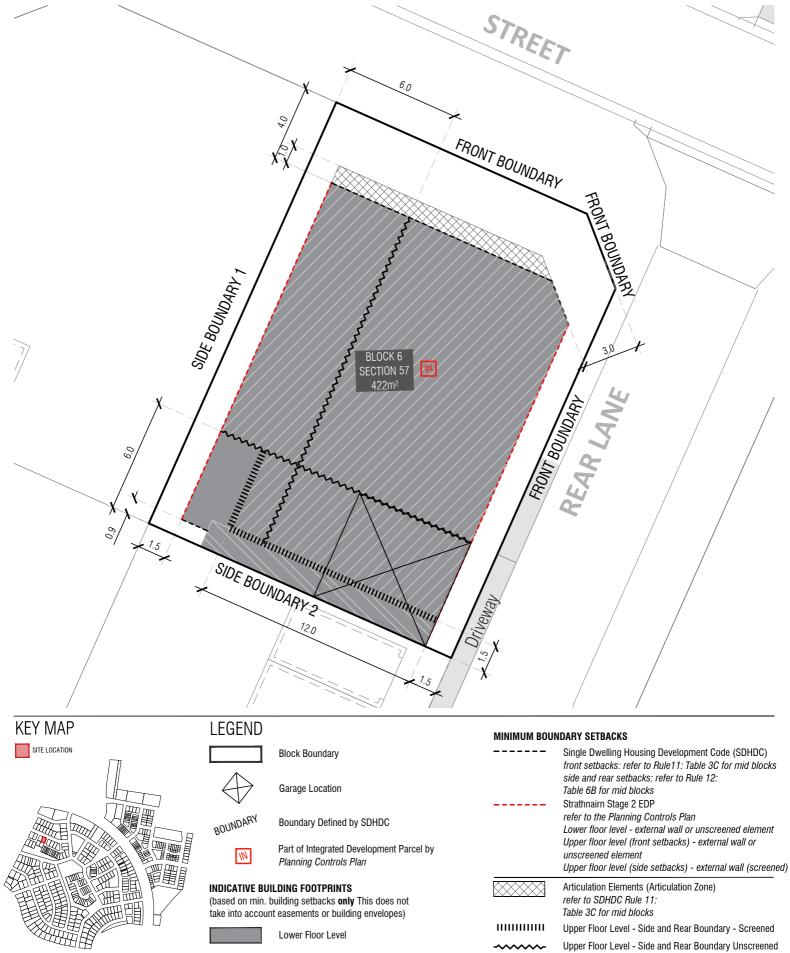

RZ3 ZONE 57 SECTION CLASSIFICATION MID SIZE SINGLE DWELLING REV DRAWN CHECKED APPROVED AK AK AK AK CS CS DO NOT SCALE OFF DRAWINGS. DIMENSIONS ARE IN METRES.

INFORMATION ON THIS PLAN IS TO BE USED AS A GUIDE ONLY FOR THE DESIGN PROCESS. APPROVED EDP PLANNING CONTROLS NEED TO BE CHECKED AGAINST PRECINCT CODE CONTROLS REED TO BE CHECKED AGAINST PRECIDENT CODE UPPLIFTS. PLANS TO BE READ IN CONJUNCTION WITH THE TERRITORY PLAN ALONG WITH BLOCK DISCLOSURE PLANS AND THE GINNINDERRY DESIGN REQUIREMENTS TO CONFIRM ALL CURRENT CONTROLS PERTAINING TO YOUR BLOCK.

# DI OCK INICODMATION

| REOCK INFO     | JRIVIATION      |
|----------------|-----------------|
| STAGE          | 2A3             |
| ZONE           | RZ 3            |
| SECTION        | 57              |
| BLOCK          | 6               |
| CLASSIFICATION | MID SIZE        |
| HOUSING TYPE   | SINGLE DWELLING |

Upper Floor Level

DATE 01/11/19

1.5 m or nil setback to a max length of 13 mrefer to SDHDC Rule 15, Table 6B

refer to SDHDC: R39 for mid size blocks