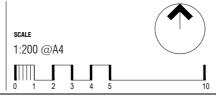

### Services

Refer to Block Disclosure Plan for location of service access to this block. Proposed Fencing and Courtyard Walls to integrate service ties and meters.

> DATE 01/11/19

Gate, street address and letterbox to be off lane (as indicated) refer to Planning Controls Plan

capped timber paling fencing. If Colorbond is used, the profile must be Neetascreen or a mini orb profile colour "Basalt". refer to Ginninderry Design Requirements

#### **North Facing Blocks**

Maximum height 1.5m | Minimum setback 0m (50%) and 0.8m (50%) refer to Fencing Controls Plan

refer to Fencing Controls Plan

**Corner Identified for Corner Block Control** 

**Optional - Corner Blocks** 

Maximum height 1.5m | Minimum setback 0m (50%) and 0.8m (50%) No fencing within 6m of the corner refer to Fencing Controls Plan

**Return Boundary Fencing to Building Line or Side Fence** 

#### REV DRAWN CHECKED APPROVED CS

| В       | AK         | AK           | CS            | 02/10/20      |
|---------|------------|--------------|---------------|---------------|
| DO NOT  | SCALE OF   | F DRAWINGS.  | DIMENSIONS A  | RE IN METRES. |
| INFORM  | ATION ON   | THIS PLAN IS | TO BE USED AS | A GUIDE ONLY  |
| FOR THE | E DESIGN F | ROCESS. APP  | PROVED EDP PL | ANNING        |
| CONTRO  | OLS NEED 7 | TO BE CHECKE | D AGAINST PR  | ECINCT CODE   |
| UPLIFTS | . PLANS T  | O BE READ IN | CONJUNCTION   | WITH THE      |
| TERRIT( | ORY PLAN   | ALONG WITH   | BLOCK DISCLO  | SURE PLANS    |
| AND TH  | E GINNIND  | ERRY DESIGN  | REQUIREMENT   | S TO CONFIRM  |
| ALL CU  | RRENT COI  | NTROLS PERT  | AINING TO YOU | R BLOCK.      |
|         |            |              |               |               |