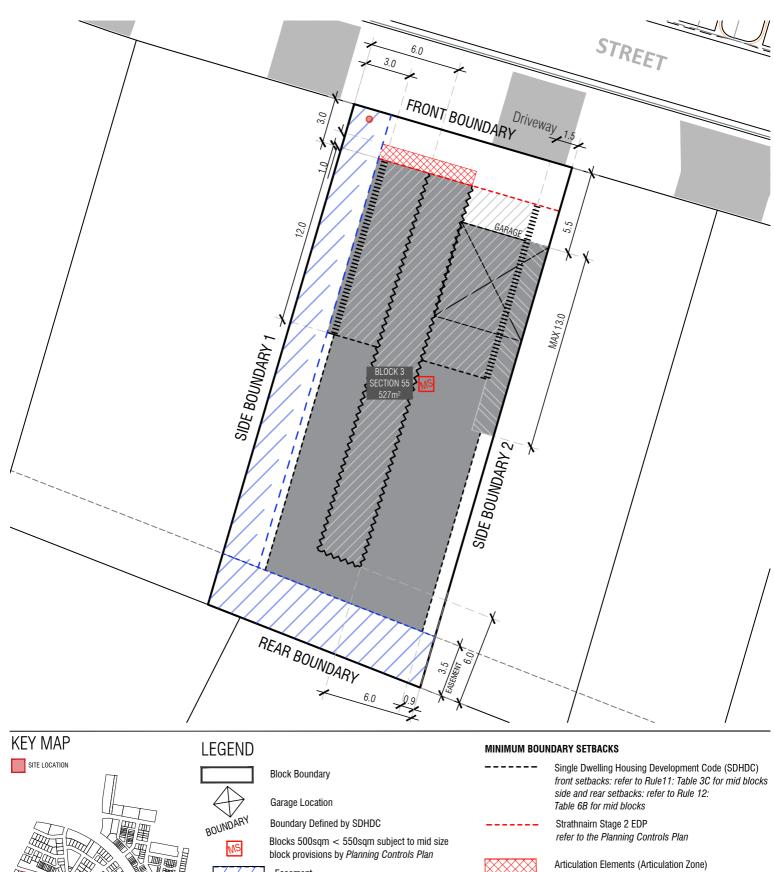

|                                                                                                                                  | Blocks 500sqm < 550sqm subject to mid size<br>block provisions by <i>Planning Controls Plan</i> Easement Min 1.8m clear Sewer Maintenance Access<br>Route Required <i>Refer Block Details Plan and</i><br><i>ICON building requirements</i>                                                                                                                                                                                                                                                                                                                                                                        | refer to the Planning Controls Plan         Articulation Elements (Articulation Zone)         refer to Planning Controls Plan         1.5m or nil setback         refer to SDHDC Rule 15, Table 6B |
|----------------------------------------------------------------------------------------------------------------------------------|--------------------------------------------------------------------------------------------------------------------------------------------------------------------------------------------------------------------------------------------------------------------------------------------------------------------------------------------------------------------------------------------------------------------------------------------------------------------------------------------------------------------------------------------------------------------------------------------------------------------|----------------------------------------------------------------------------------------------------------------------------------------------------------------------------------------------------|
|                                                                                                                                  | INDICATIVE BUILDING FOOTPRINTS<br>(based on min. building setbacks. This does not take<br>into account building envelopes)<br>Lower Floor Level<br>Upper Floor Level                                                                                                                                                                                                                                                                                                                                                                                                                                               | IIIIIIIIIII         Upper Floor Level - Side and Rear Boundary - Screened           Vpper Floor Level - Side and Rear Boundary Unscreened                                                          |
| BLOCK INFORMATION<br>STAGE 2A3<br>ZONE RZ1<br>SECTION 55<br>BLOCK 3<br>CLASSIFICATION LARGE SIZE<br>HOUSING TYPE SINGLE DWELLING | REV DRAWN CHECKED APPROVED       DATE         A       DZ       AK       CS       06/11/19         B       AK       AK       CS       10/10/20         DO NOT SCALE OF DRAWINGS. DIMENSIONS ARE IN METRES.       INFORMATION ON THIS PLAN IS TO BE USED AS A GUIDE ONLY       SCALE         INFORMATION ON THIS PLAN IS TO BE USED AS A GUIDE ONLY       CONTROL SPECTO DE CHECKNOT CODE       UPLIFTS. PLANS TO BE READ IN CONJUNCTION WITH THE         TERRITORY PLAN ALONG WITH BLOCK DISCLOSURE PLANS       AND THE GINNOBERY DESIGN REQUIREMENTS TO COMPERMING       0       1       2       3       4       5 | Ginninderry<br>J<br>10 BLOCK PLANNING CONTROLS<br>BUILDING & SITING CONTROLS PLAN                                                                                                                  |