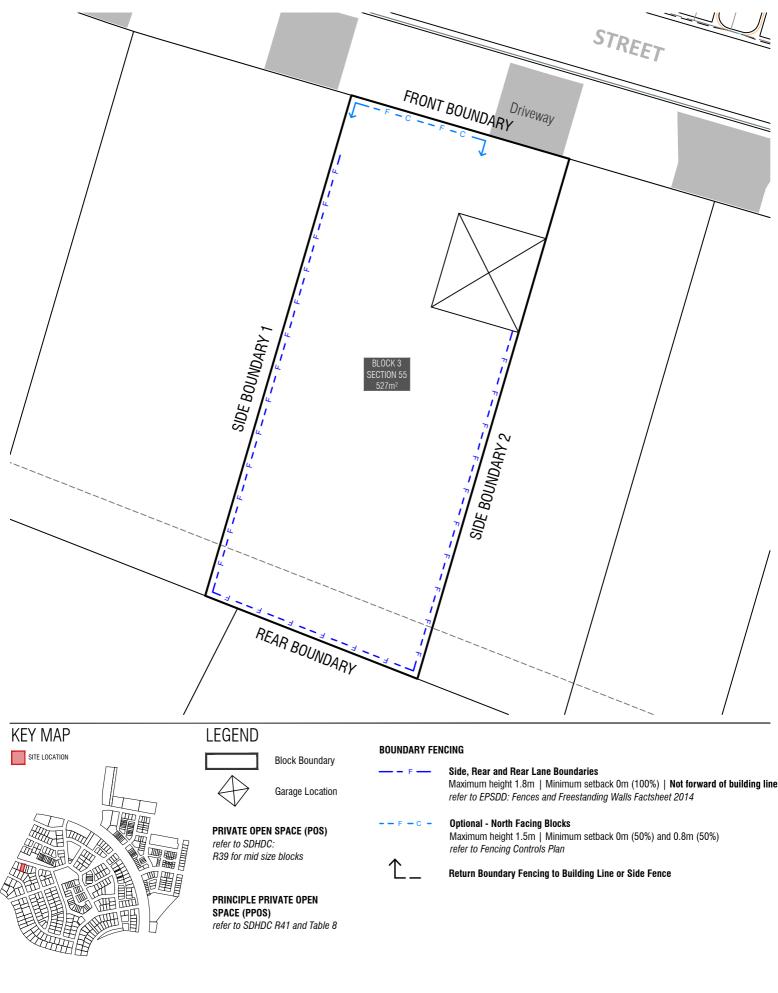

|                                                                                                                                  | Blocks 500sqm < 550sqm subject to mid size<br>block provisions by <i>Planning Controls Plan</i> Easement Min 1.8m clear Sewer Maintenance Access<br>Route Required <i>Refer Block Details Plan and</i><br><i>ICON building requirements</i>                                                                                                                                                                                                                                                                                                                                                                        | refer to the Planning Controls Plan         Articulation Elements (Articulation Zone)         refer to Planning Controls Plan         1.5m or nil setback         refer to SDHDC Rule 15, Table 6B |
|----------------------------------------------------------------------------------------------------------------------------------|--------------------------------------------------------------------------------------------------------------------------------------------------------------------------------------------------------------------------------------------------------------------------------------------------------------------------------------------------------------------------------------------------------------------------------------------------------------------------------------------------------------------------------------------------------------------------------------------------------------------|----------------------------------------------------------------------------------------------------------------------------------------------------------------------------------------------------|
|                                                                                                                                  | INDICATIVE BUILDING FOOTPRINTS<br>(based on min. building setbacks. This does not take<br>into account building envelopes)<br>Lower Floor Level<br>Upper Floor Level                                                                                                                                                                                                                                                                                                                                                                                                                                               | IIIIIIIIIII         Upper Floor Level - Side and Rear Boundary - Screened           Vpper Floor Level - Side and Rear Boundary Unscreened                                                          |
| BLOCK INFORMATION<br>STAGE 2A3<br>ZONE RZ1<br>SECTION 55<br>BLOCK 3<br>CLASSIFICATION LARGE SIZE<br>HOUSING TYPE SINGLE DWELLING | REV DRAWN CHECKED APPROVED       DATE         A       DZ       AK       CS       06/11/19         B       AK       AK       CS       10/10/20         DO NOT SCALE OF DRAWINGS. DIMENSIONS ARE IN METRES.       INFORMATION ON THIS PLAN IS TO BE USED AS A GUIDE ONLY       SCALE         INFORMATION ON THIS PLAN IS TO BE USED AS A GUIDE ONLY       CONTROL SPECTO DE CHECKNOT CODE       UPLIFTS. PLANS TO BE READ IN CONJUNCTION WITH THE         TERRITORY PLAN ALONG WITH BLOCK DISCLOSURE PLANS       AND THE GINNOBERY DESIGN REQUIREMENTS TO COMPERMING       0       1       2       3       4       5 | Ginninderry<br>J<br>10 BLOCK PLANNING CONTROLS<br>BUILDING & SITING CONTROLS PLAN                                                                                                                  |