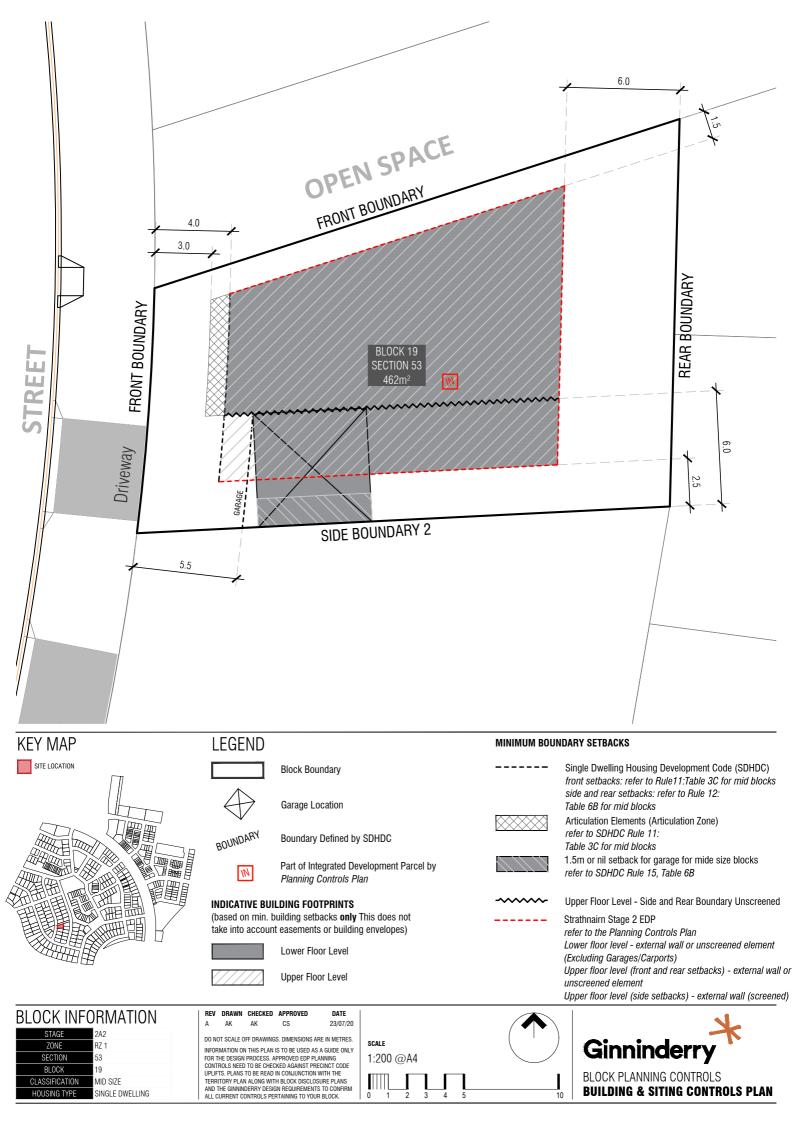

 STAGE
 2A2

 ZONE
 RZ1

 SECTION
 53

 BLOCK
 19

 CLASSIFICATION
 MID SIZE

 HOUSING TYPE
 SINGLE DWELLING

REV DRAWN CHECKED APPROVED
A AK AK CS

DO NOT SCALE OFF DRAWINGS. DIMENSIONS ARE IN METRES. INFORMATION ON THIS PLAN IS TO BE USED AS A GUIDE ONLY FOR THE DESIGN PROCESS. APPROVED EDP PLANNING CONTROLS NEED TO BE CHECKED AGAINST PRECINCT CODE UPLIFTS. PLANS TO BE READ IN CONJUNCTION WITH THE TERRITORY PLAN ALONG WITH BLOCK DISCLOSURE PLANS AND THE GINNINDERRY DESIGN REQUIREMENTS TO CONFIRM ALL CURRENT CONTROLS PERTAINING TO YOUR BLOCK.