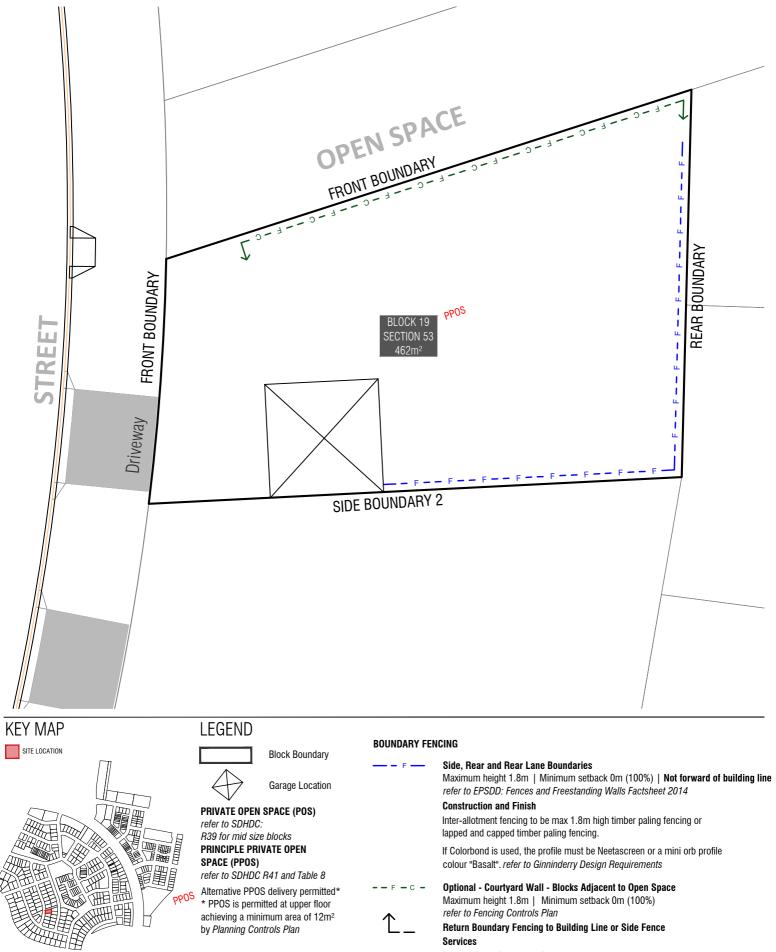

DATE

23/07/20

Refer to Block Disclosure Plan for location of service access to this block. Proposed Fencing and Courtyard Walls to integrate service ties and meters.