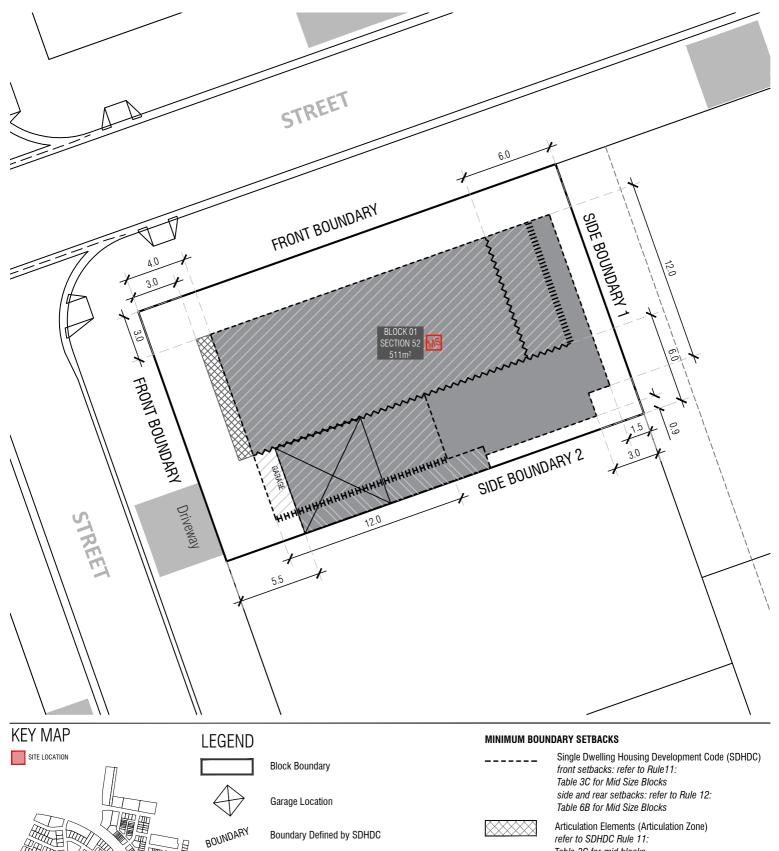

WS

Blocks 500sqm < 550sqm subject to mid size block provisions by Planning Controls Plan

#### INDICATIVE BUILDING FOOTPRINTS

(based on min. building setbacks. This does not take into account building envelopes)

AK

Lower Floor Level

Upper Floor Level

Table 3C for mid blocks

1.5m or nil setback to a max length of 13m refer to SDHDC Rule 15, Table 6B

11111111111111

Upper Floor Level - Side and Rear Boundary - Screened Upper Floor Level - Side and Rear Boundary Unscreened

# **BLOCK INFORMATION**

| STAGE          |
|----------------|
| ZONE           |
| SECTION        |
| BLOCK          |
| CLASSIFICATION |
| HOUSING TYPE   |
|                |

RZ 1 52 LARGE BLOCK SINGLE DWELLING REV DRAWN CHECKED APPROVED JS

Garage Location

PRIVATE OPEN SPACE (POS) refer to SDHDC:

R39 for mid size blocks

PRINCIPLE PRIVATE OPEN SPACE (PPOS)

refer to SDHDC R41 and Table 8

Refer to Block Disclosure Plan for location of service access to this block. Proposed Fencing and Courtyard Walls to integrate service ties and meters.