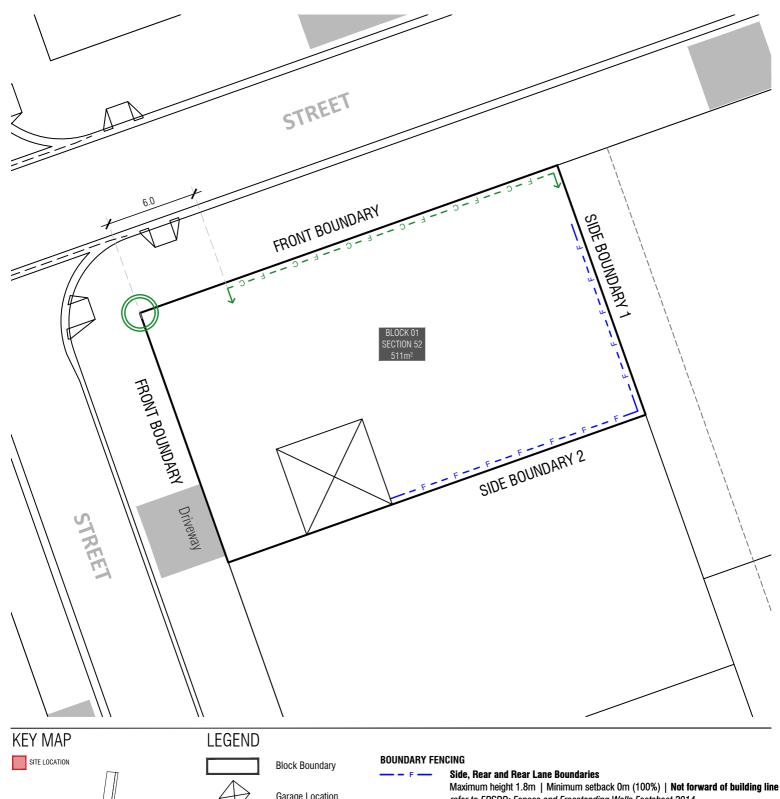

#### **Construction and Finish**

Inter-allotment fencing to be max 1.8m high timber paling fencing or lapped and capped timber paling fencing.

If Colorbond is used, the profile must be Neetascreen or a mini orb profile colour "Basalt". refer to Ginninderry Design Requirements

### refer to Fencing Controls Plan **Optional - Corner Blocks**

**Corner Identified for Corner Block Control** 

Maximum height 1.5m | Minimum setback 0m (50%) and 0.8m (50%) No fencing within 6m of the corner refer to Fencing Controls Plan

Return Boundary Fencing to Building Line or Side Fence

## RI OCK INFORMATION

| DLUCK INFUNIVIATIO |                |  |
|--------------------|----------------|--|
| STAGE              | 2              |  |
| ZONE               | RZ 1           |  |
| SECTION            | 52             |  |
| BLOCK              | 01             |  |
| CLASSIFICATION     | LARGE BLOCK    |  |
| HOUSING TYPE       | SINGLE DWELLIN |  |