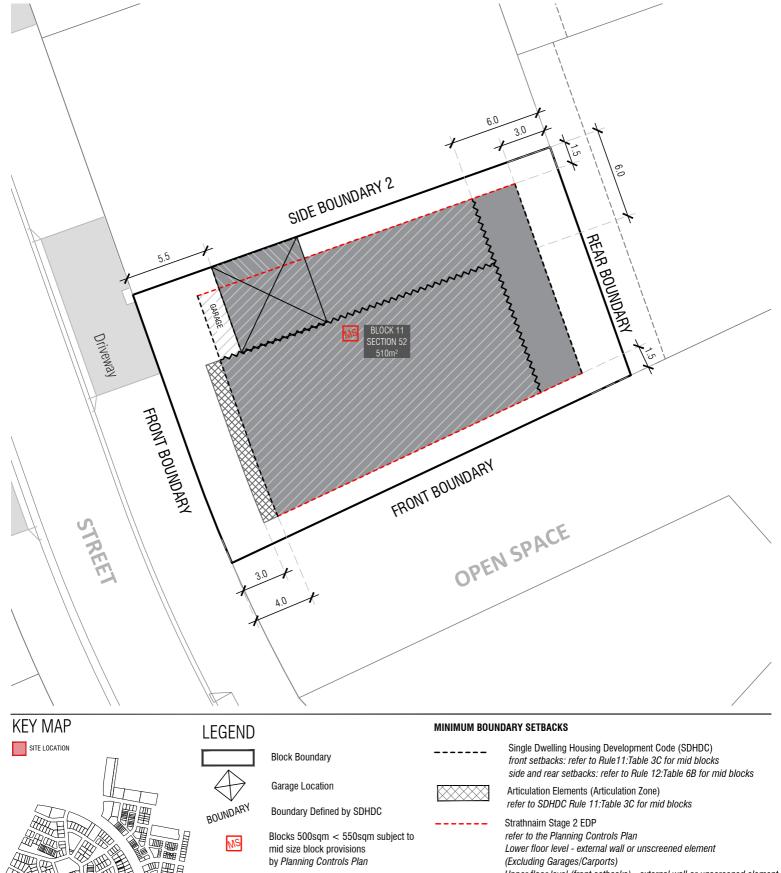

# **BLOCK INFORMATION**

RZ 1 ZONE 52 SECTION CLASSIFICATION LARGE BLOCK SINGLE DWELLING

## INDICATIVE BUILDING FOOTPRINTS

(based on min. building setbacks. This does not take into account building envelopes)

JS

Lower Floor Level

**Upper Floor Level** 

Upper floor level (front setbacks) - external wall or unscreened element

Upper floor level (side setback) - external wall (screened)

1.5m or nil setback for garage refer to SDHDC Rule 15, Table 6B

..... Upper Floor Level - Side and Rear Boundary - Screened Upper Floor Level - Side and Rear Boundary Unscreened

Garage Location

PRIVATE OPEN SPACE (POS) refer to SDHDC:

R39 for mid size blocks

## PRINCIPLE PRIVATE OPEN SPACE (PPOS)

refer to SDHDC R41 and Table 8