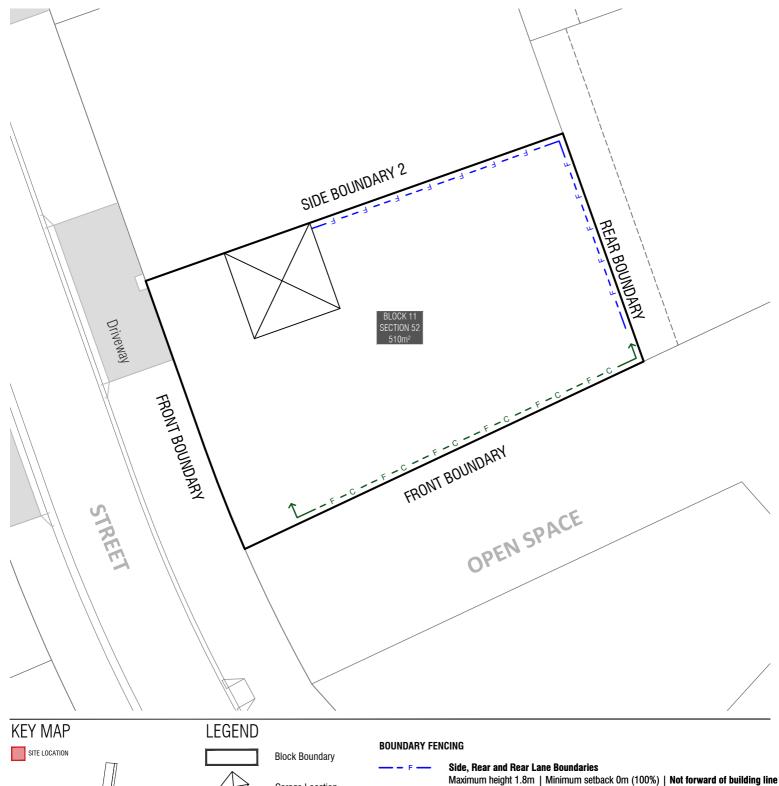

#### Services

Refer to Block Disclosure Plan for location of service access to this block. Proposed Fencing and Courtyard Walls to integrate service ties and meters.

refer to EPSDD: Fences and Freestanding Walls Factsheet 2014

### **Construction and Finish**

Inter-allotment fencing to be max 1.8m high timber paling fencing or lapped and capped timber paling fencing.

If Colorbond is used, the profile must be Neetascreen or a mini orb profile colour "Basalt". refer to Ginninderry Design Requirements

#### Optional - Blocks Adjacent to Open Space

Maximum height 1.8m | Minimum setback 0m (100%) refer to Fencing Controls Plan

Return Boundary Fencing to Building Line or Side Fence