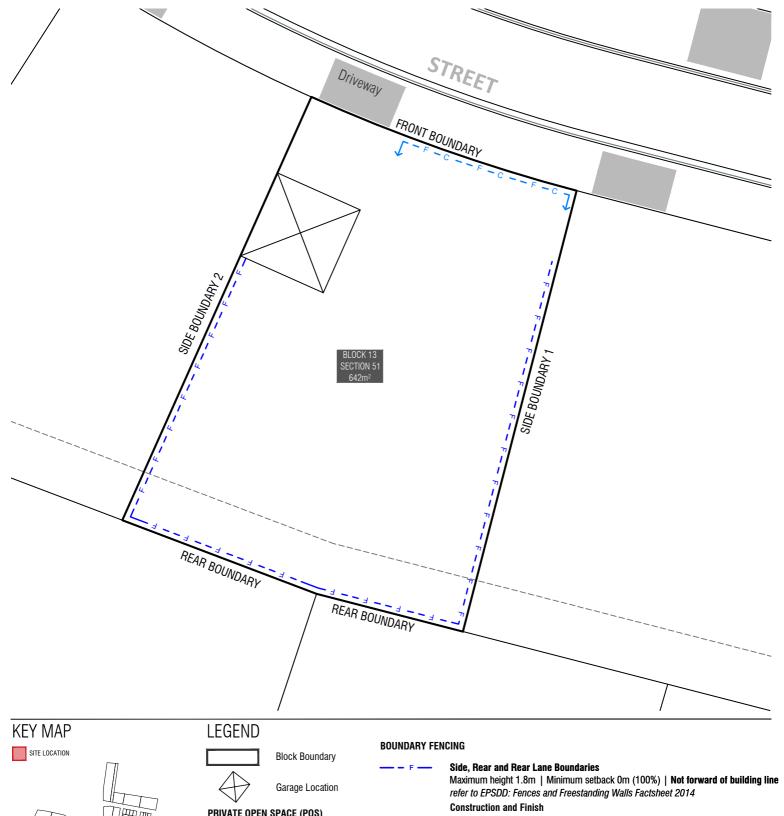

Boundary Defined by SDHDC

Easement

Min 1.8m clear Sewer Maintenance Access Route Required Refer Block Details Plan and ICON building requirements

#### INDICATIVE BUILDING FOOTPRINTS

(based on min. building setbacks. This does not take into account plot ratio or building envelopes)

Lower Floor Level

DATE

Upper Floor Level

front setbacks: refer to Rule11:

Table 2C for large blocks side and rear setbacks: refer to Rule 12:

Table 5 for large blocks

Nil or 900mm garage setback for walls less than 8m in length refer to SDHDC Rule 14, Table 5

Upper Floor Level - Side and Rear Boundary - Screened Upper Floor Level - Side and Rear Boundary Unscreened

PRIVATE OPEN SPACE (POS) refer to SDHDC:

R38 for large blocks

PRINCIPLE PRIVATE OPEN SPACE (PPOS)

refer to SDHDC R41 and Table 8

#### Services

Refer to Block Disclosure Plan for location of service access to this block. Proposed Fencing and Courtyard Walls to integrate service ties and meters.

Inter-allotment fencing to be max 1.8m high timber paling fencing or lapped and capped timber paling fencing.

### **Optional - Courtyard Wall - North Facing Blocks**

Maximum height 1.5m | Minimum setback 0m (50%) and 0.8m (50%) refer to Fencing Controls Plan

Return Boundary Fencing to Building Line or Side Fence