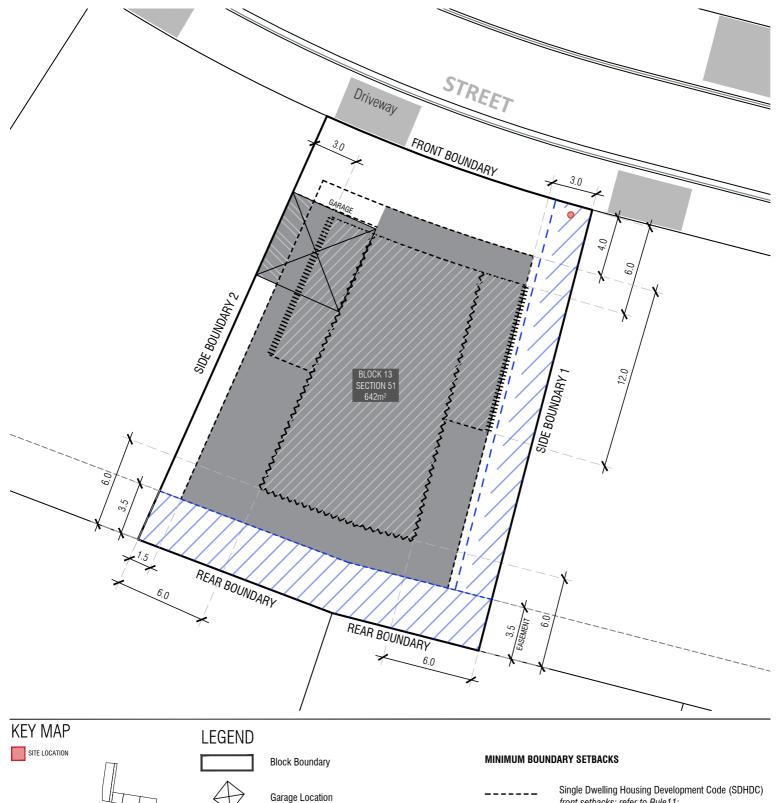

Boundary Defined by SDHDC

Easement

Min 1.8m clear Sewer Maintenance Access Route Required Refer Block Details Plan and ICON building requirements

#### INDICATIVE BUILDING FOOTPRINTS

(based on min. building setbacks. This does not take into account plot ratio or building envelopes)

Lower Floor Level

DATE

Upper Floor Level

front setbacks: refer to Rule11:

Table 2C for large blocks side and rear setbacks: refer to Rule 12:

Table 5 for large blocks

Nil or 900mm garage setback for walls less than 8m in length refer to SDHDC Rule 14, Table 5

Upper Floor Level - Side and Rear Boundary - Screened Upper Floor Level - Side and Rear Boundary Unscreened

## **BLOCK INFORMATION**

| STAGE          |
|----------------|
| ZONE           |
| SECTION        |
| BLOCK          |
| CLASSIFICATION |
| HOUSING TYPE   |

2A2 RZ 1 51 LARGE BLOCK REV DRAWN CHECKED APPROVED AK AK AK AK

PRIVATE OPEN SPACE (POS) refer to SDHDC:

R38 for large blocks

PRINCIPLE PRIVATE OPEN SPACE (PPOS)

refer to SDHDC R41 and Table 8

#### Services

Refer to Block Disclosure Plan for location of service access to this block. Proposed Fencing and Courtyard Walls to integrate service ties and meters.

Inter-allotment fencing to be max 1.8m high timber paling fencing or lapped and capped timber paling fencing.

### **Optional - Courtyard Wall - North Facing Blocks**

Maximum height 1.5m | Minimum setback 0m (50%) and 0.8m (50%) refer to Fencing Controls Plan

Return Boundary Fencing to Building Line or Side Fence