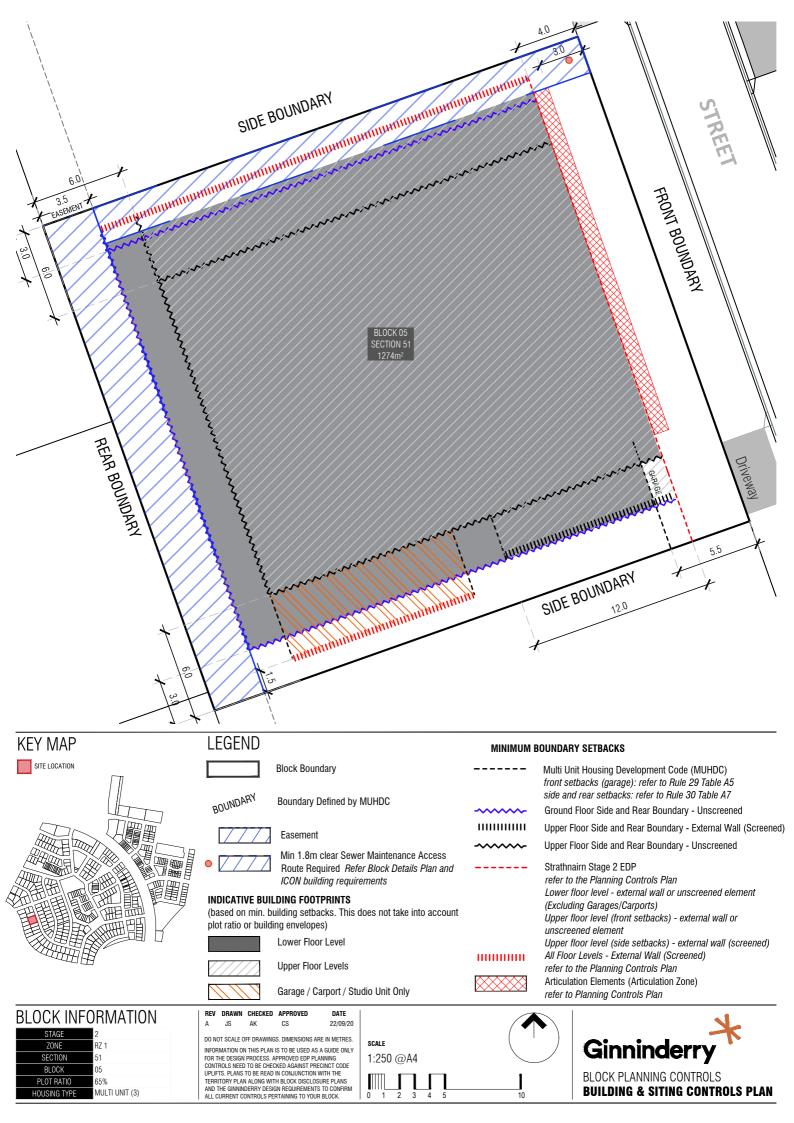

|  | STAGE        | 2               |
|--|--------------|-----------------|
|  | ZONE         | RZ 1            |
|  | SECTION      | 51              |
|  | BLOCK        | 05              |
|  | PLOT RATIO   | 65%             |
|  | HOUSING TYPE | SINGLE DWELLING |

A JS AK CS 22/09/20 DO NOT SCALE OFF DRAWINGS. DIMENSIONS ARE IN METRES. INFORMATION ON THIS PLAN IS TO BE USED AS A GUIDE ONLY FOR THE DESIGN PROCESS. APPROVED EDP PLANNING CONTROLS NEED TO BE CHECKED AGAINST PRECINCT CODE UPLIFTS. PLANS TO BE FRAD IN CONJUNCTION WITH THE TERRITORY PLAN ALONG WITH BLOCK DISCLOSURE PLANS AND THE GINNINDERRY DESIGN REQUIREMENTS TO COMPRIM ALL CURRENT CONTROLS PERTAINING TO YOUR BLOCK.

RES. SCALE 1:250 @A4 srs 0 1 2 3

Ginninderry BLOCK PLANNING CONTROLS FENCING CONTROLS PLAN