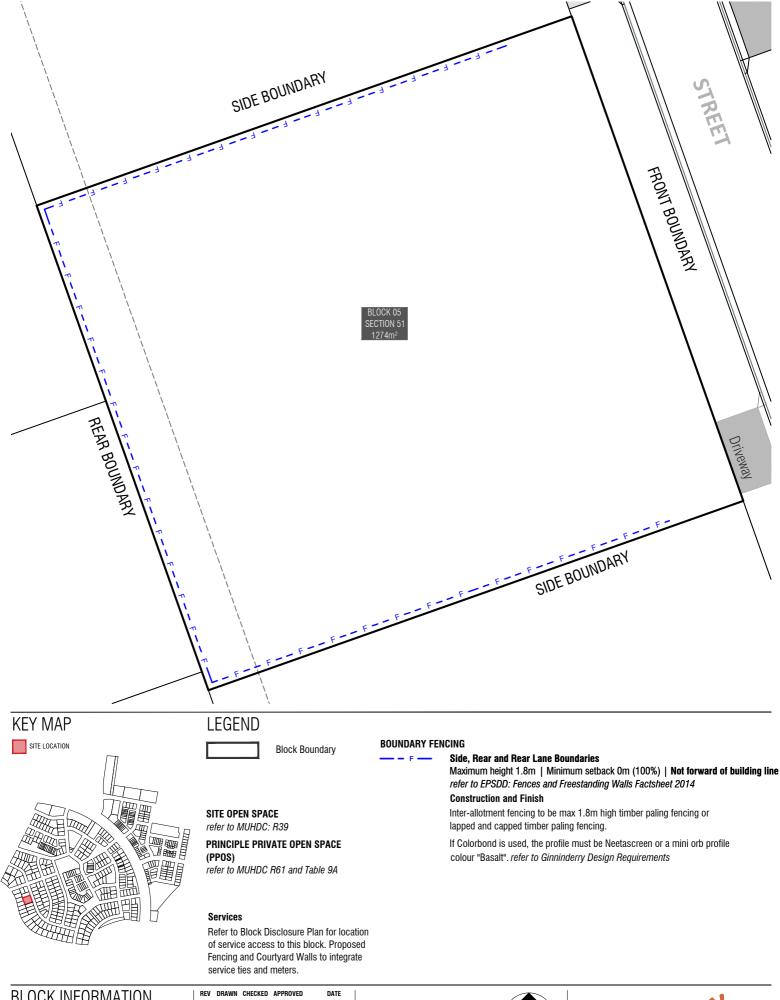

|  | STAGE        | 2               |
|--|--------------|-----------------|
|  | ZONE         | RZ 1            |
|  | SECTION      | 51              |
|  | BLOCK        | 05              |
|  | PLOT RATIO   | 65%             |
|  | HOUSING TYPE | SINGLE DWELLING |

A JS AK CS 22/09/20 DO NOT SCALE OFF DRAWINGS. DIMENSIONS ARE IN METRES. INFORMATION ON THIS PLAN IS TO BE USED AS A GUIDE ONLY FOR THE DESIGN PROCESS. APPROVED EDP PLANNING CONTROLS NEED TO BE CHECKED AGAINST PRECINCT CODE UPLIFTS. PLANS TO BE FRAD IN CONJUNCTION WITH THE TERRITORY PLAN ALONG WITH BLOCK DISCLOSURE PLANS AND THE GINNINDERRY DESIGN REQUIREMENTS TO COMPRIM ALL CURRENT CONTROLS PERTAINING TO YOUR BLOCK.

RES. SCALE 1:250 @A4 srs 0 1 2 3

Ginninderry BLOCK PLANNING CONTROLS FENCING CONTROLS PLAN