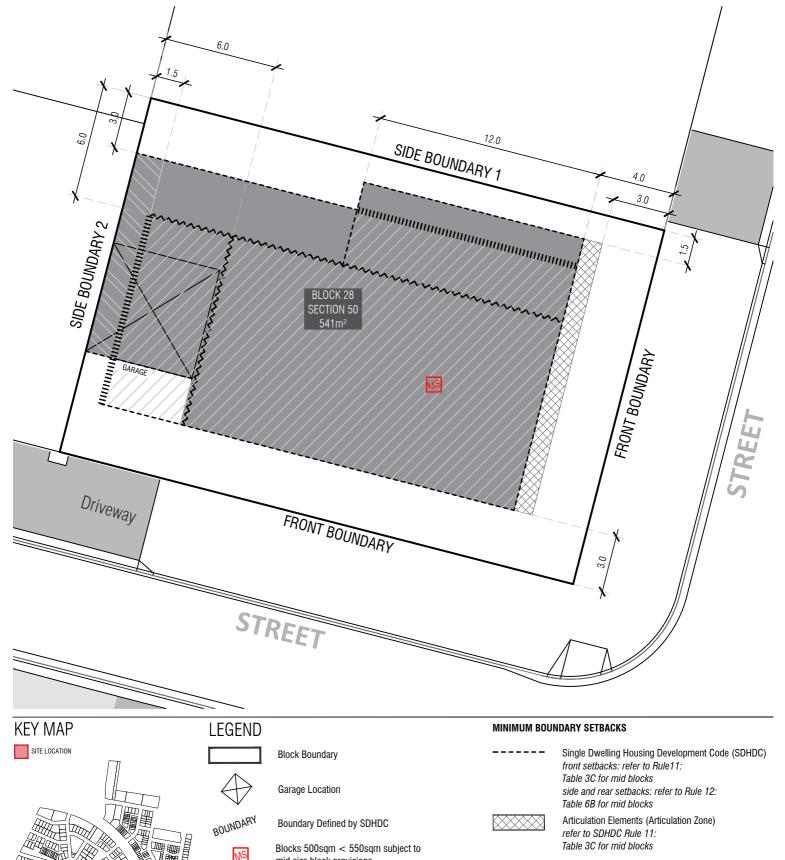

## **BLOCK INFORMATION**

RZ 1 ZONE 50 SECTION CLASSIFICATION LARGE SIZE SINGLE DWELLING REV DRAWN CHECKED APPROVED AK AK AK AK CS CS

INFORMATION ON THIS PLAN IS TO BE USED AS A GUIDE ONLY INFORMATION ON THIS PLAN IS TO BE USED AS A GUIDE ONL. FOR THE DESIGN PROCESS. APPROVED EDP PLANINING CONTROLS NEED TO BE CHECKED AGAINST PRECINCT CODE UPLIETS. PLANS TO BE READ IN CONJUNCTION WITH THE TERRITORY PLAN ALONG WITH BLOCK DISCLOSURE PLANS AND THE GINNINDERRY DESIGN REQUIREMENTS TO CONFIRM ALL CURRENT CONTROLS PERTAINING TO YOUR BLOCK.

Garage Location

PRIVATE OPEN SPACE (POS) refer to SDHDC:

R39 for mid size blocks

PRINCIPLE PRIVATE OPEN SPACE (PPOS)

refer to SDHDC R41 and Table 8

### Services

Refer to Block Disclosure Plan for location of service access to this block. Proposed Fencing and Courtyard Walls to integrate service ties and meters.

Maximum height 1.8m | Minimum setback 0m (100%) | Not forward of building line refer to EPSDD: Fences and Freestanding Walls Factsheet 2014