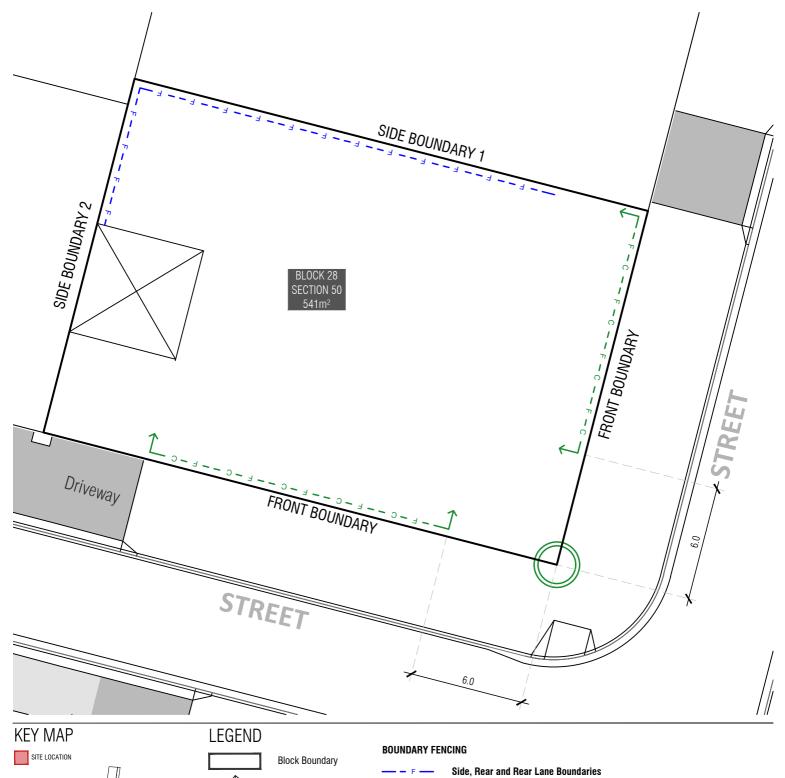

### Services

Refer to Block Disclosure Plan for location of service access to this block. Proposed Fencing and Courtyard Walls to integrate service ties and meters.

Maximum height 1.8m | Minimum setback 0m (100%) | Not forward of building line refer to EPSDD: Fences and Freestanding Walls Factsheet 2014

### **Construction and Finish**

Inter-allotment fencing to be max 1.8m high timber paling fencing or lapped and capped timber paling fencing.

If Colorbond is used, the profile must be Neetascreen or a mini orb profile colour "Basalt". refer to Ginninderry Design Requirements

# **Corner Identified for Corner Block Control**

refer to Fencing Controls Plan

## **Optional - Corner Blocks**

Maximum height 1.5m | Minimum setback 0m (50%) and 0.8m (50%) No fencing within 6m of the corner refer to Fencing Controls Plan

**Return Boundary Fencing to Building Line or Side Fence** 