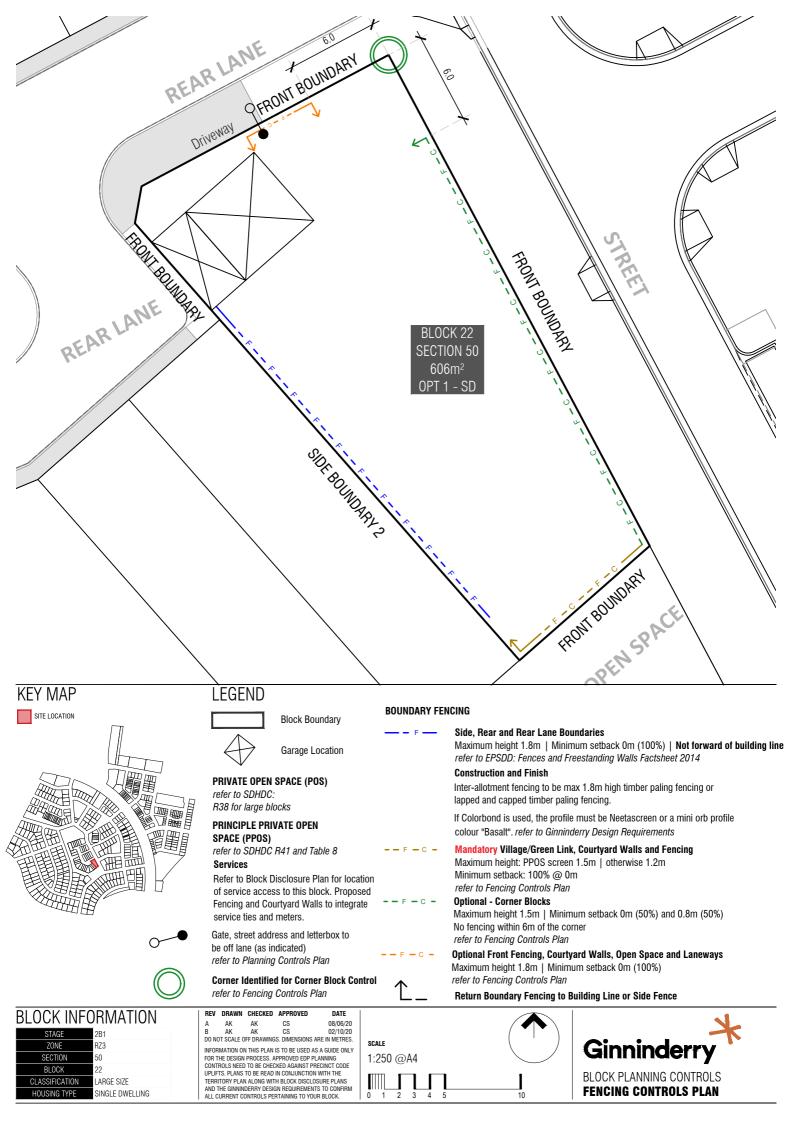

## **BLOCK INFORMATION**

| DECONTIN       |                 |
|----------------|-----------------|
| STAGE          | 2B1             |
| ZONE           | RZ 3            |
| SECTION        | 50              |
| BLOCK          | 22              |
| CLASSIFICATION | LARGE SIZE      |
| HOUSING TYPE   | SINGLE DWELLING |
|                |                 |

| REV                                                  | DRAWN      | CHECKED     | APPROVED     | DATE              |  |
|------------------------------------------------------|------------|-------------|--------------|-------------------|--|
| Α                                                    | AK         | AK          | CS           | 08/06/20          |  |
| В                                                    | AK         | AK          | CS           | 02/10/20          |  |
| DO NOT SCALE OFF DRAWINGS. DIMENSIONS ARE IN METRES. |            |             |              |                   |  |
| INFOR                                                | MATION OI  | N THIS PLAN | IS TO BE USE | D AS A GUIDE ONLY |  |
| FOR THE DESIGN PROCESS. APPROVED EDP PLANNING        |            |             |              |                   |  |
| CONT                                                 | ROLS NEED  | TO BE CHEC  | KED AGAINST  | PRECINCT CODE     |  |
| UPLIFTS. PLANS TO BE READ IN CONJUNCTION WITH THE    |            |             |              |                   |  |
| TERR                                                 | ITORY PLAN | N ALONG WIT | H BLOCK DIS  | CLOSURE PLANS     |  |
| AND 1                                                | THE GINNIN | DERRY DESIG | IN REQUIREM  | ENTS TO CONFIRM   |  |
| ALL C                                                | URRENT CO  | ONTROLS PEI | RTAINING TO  | YOUR BLOCK.       |  |