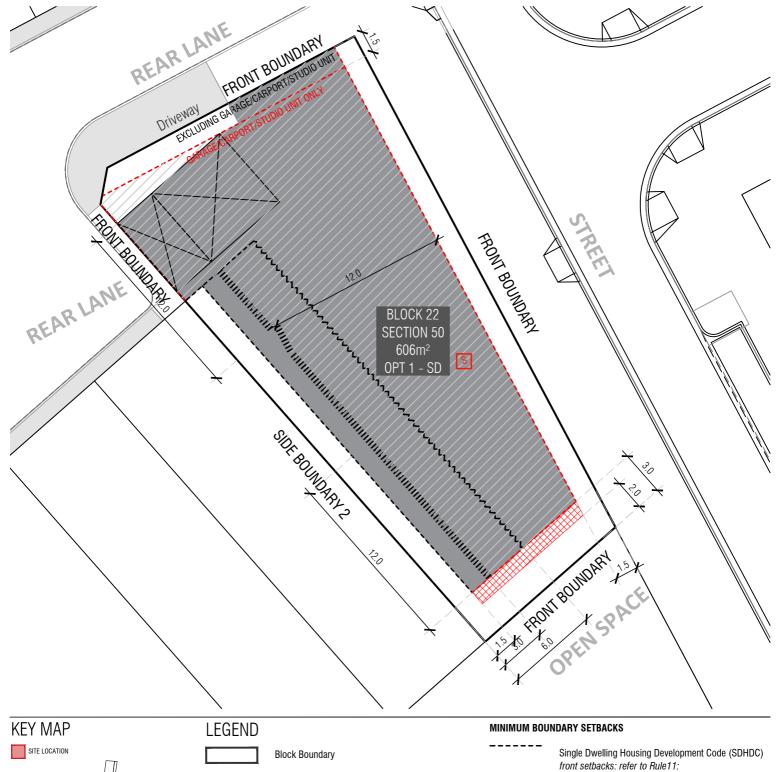

Garage Location

Boundary Defined by SDHDC

Mandatory Surveillance Block by *Planning Controls Plan* 

## INDICATIVE BUILDING FOOTPRINTS

(based on min. building setbacks **only** This does not take into account easements, plot ratio or building envelopes)

Lower Floor Level

Upper Floor Level

Note: If assessed against the SDHDC then the second residence can not be unit titled

Table 2C for large blocks

side and rear setbacks: refer to Rule 12: Table 5 for large blocks

1111111111111

Upper Floor Level - Side and Rear Boundary - Screened

-----

Upper Floor Level - Side and Rear Boundary Unscreened

Strathnairn Stage 2 EDP

refer to the Planning Controls Plan Lower floor level - external wall or unscreened element Upper floor level (front setbacks) - external wall or unscreened element

Upper floor level (side setbacks) - external wall (screened)

Articulation Elements (Articulation Zone) refer to Planning Controls Plan

## **BLOCK INFORMATION**

| DECONTIN       |                 |
|----------------|-----------------|
| STAGE          | 2B1             |
| ZONE           | RZ 3            |
| SECTION        | 50              |
| BLOCK          | 22              |
| CLASSIFICATION | LARGE SIZE      |
| HOUSING TYPE   | SINGLE DWELLING |
|                |                 |