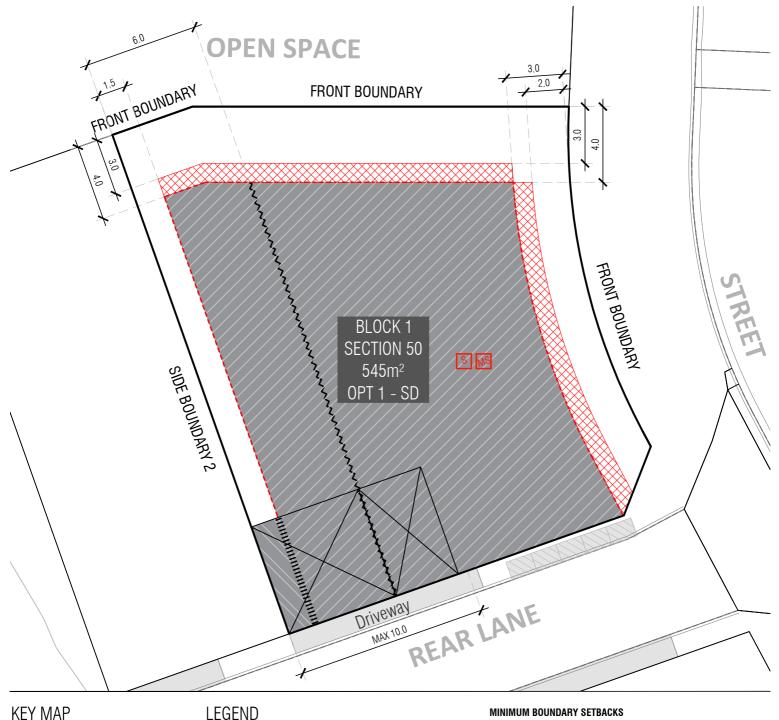

Single Dwelling Housing Development Code (SDHDC)

front setbacks: refer to Rule11: Table 3C for mid blocks

side and rear setbacks: refer to Rule 12:

Table 6B for mid blocks

111111111111111 Upper Floor Level - Side and Rear Boundary - Screened

1.5m or nil setback refer to SDHDC Rule 15, Table 6B

Strathnairn Stage 2 EDP refer to the Planning Controls Plan

Lower floor level - external wall or unscreened element Upper floor level (front setbacks) - external wall or unscreened element

Upper Floor Level - Side and Rear Boundary Unscreened

Upper floor level (side setbacks) - external wall (screened)

Articulation Elements (Articulation Zone) refer to Planning Controls Plan

| nev   | DNAWN      | CHECKED     | APPROVEL     | DAIE              |
|-------|------------|-------------|--------------|-------------------|
| Α     | AK         | AK          | CS           | 13/06/20          |
| В     | AK         | AK          | CS           | 02/10/20          |
| DO NO | OT SCALE O | FF DRAWING  | S. DIMENSIO  | NS ARE IN METRES. |
| INFOR | IO NOITAM  | THIS PLAN   | IS TO BE USE | D AS A GUIDE ONLY |
| FOR T | HE DESIGN  | PROCESS. A  | PPROVED ED   | P PLANNING        |
| CONT  | ROLS NEED  | TO BE CHEC  | KED AGAINS   | F PRECINCT CODE   |
| UPLIF | TS. PLANS  | TO BE READ  | IN CONJUNCT  | TON WITH THE      |
| TERRI | ITORY PLAN | ALONG WIT   | H BLOCK DIS  | CLOSURE PLANS     |
| AND T | THE GINNIN | DERRY DESIG | IN REQUIREN  | IENTS TO CONFIRM  |
|       |            |             |              |                   |