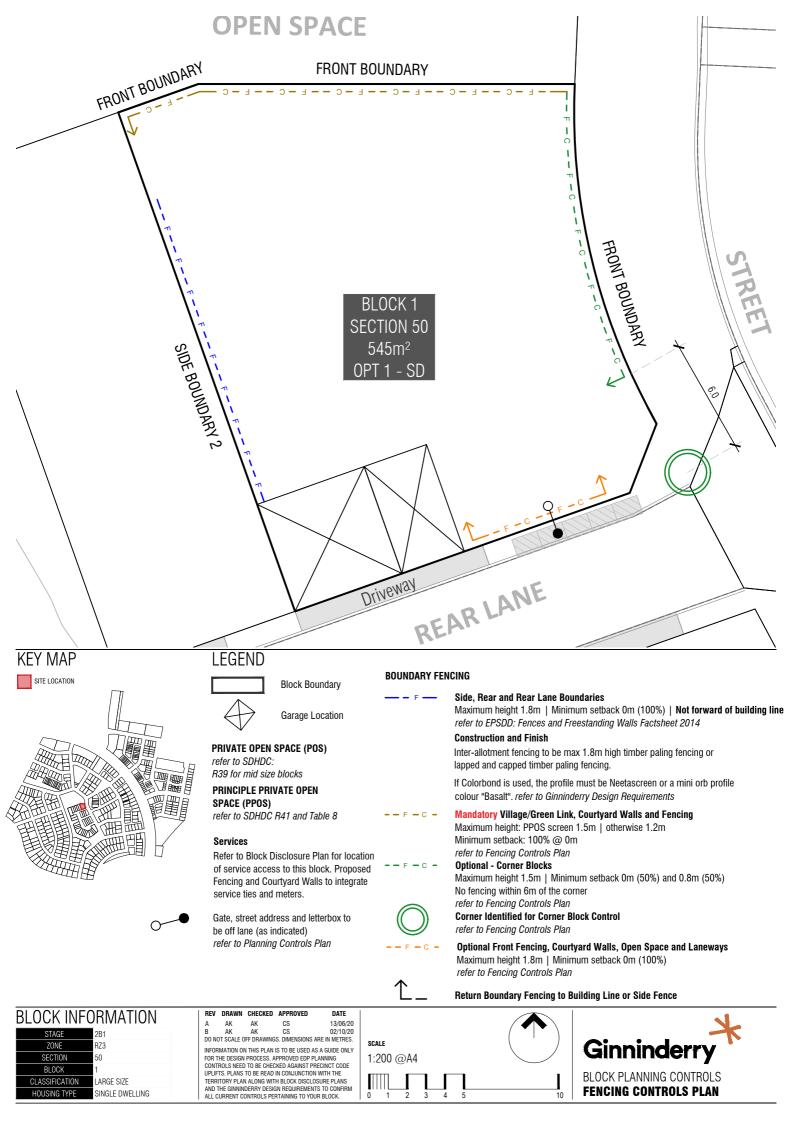

S

MS

**Block Boundary** 

Garage Location

Boundary Defined by SDHDC

**Mandatory Surveillance Block** by Planning Controls Plan

> Blocks 500sqm < 550sqm subject to mid size block provisions by Planning Controls Plan

Single Dwelling Housing Development Code (SDHDC)

front setbacks: refer to Rule11: Table 3C for mid blocks

side and rear setbacks: refer to Rule 12:

Table 6B for mid blocks

111111111111111 Upper Floor Level - Side and Rear Boundary - Screened

1.5m or nil setback refer to SDHDC Rule 15, Table 6B

Strathnairn Stage 2 EDP refer to the Planning Controls Plan

Lower floor level - external wall or unscreened element Upper floor level (front setbacks) - external wall or unscreened element

Upper Floor Level - Side and Rear Boundary Unscreened

Upper floor level (side setbacks) - external wall (screened)

Articulation Elements (Articulation Zone) refer to Planning Controls Plan

| nev   | DNAWN      | CHECKED     | APPROVEL     | DAIE              |
|-------|------------|-------------|--------------|-------------------|
| Α     | AK         | AK          | CS           | 13/06/20          |
| В     | AK         | AK          | CS           | 02/10/20          |
| DO NO | OT SCALE O | FF DRAWING  | S. DIMENSIO  | NS ARE IN METRES. |
| INFOR | IO NOITAM  | THIS PLAN   | IS TO BE USE | D AS A GUIDE ONLY |
| FOR T | HE DESIGN  | PROCESS. A  | PPROVED ED   | P PLANNING        |
| CONT  | ROLS NEED  | TO BE CHEC  | KED AGAINS   | F PRECINCT CODE   |
| UPLIF | TS. PLANS  | TO BE READ  | IN CONJUNCT  | TON WITH THE      |
| TERRI | ITORY PLAN | ALONG WIT   | H BLOCK DIS  | CLOSURE PLANS     |
| AND T | THE GINNIN | DERRY DESIG | IN REQUIREN  | IENTS TO CONFIRM  |
|       |            |             |              |                   |