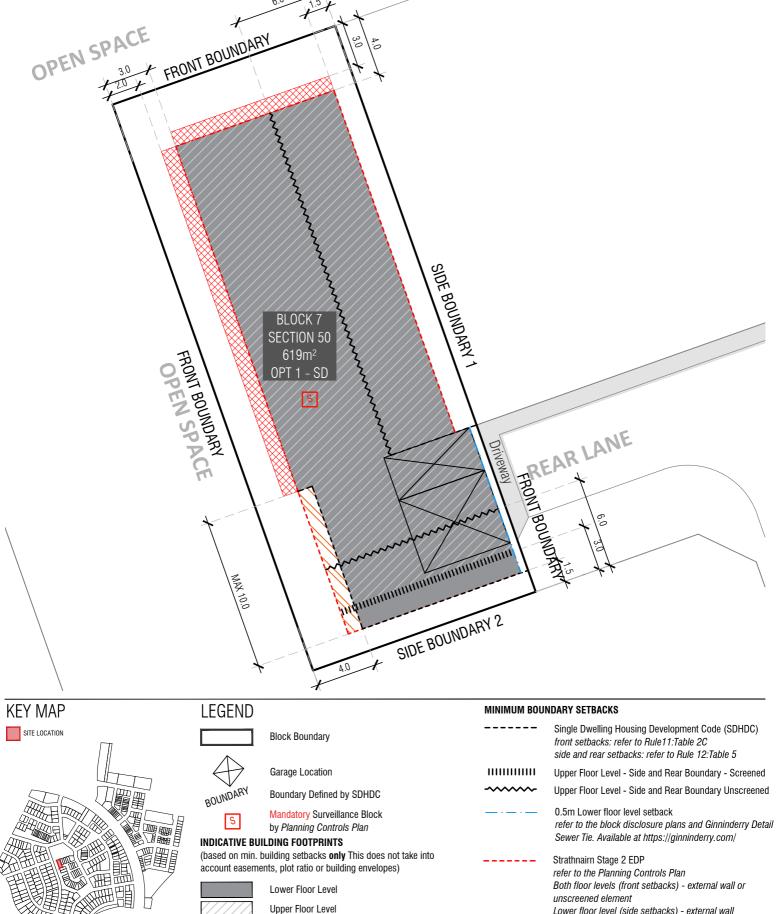

## **BLOCK INFORMATION**

RZ 3 50 SECTION BI OCK I ARGE SIZE HOUSING TYPE SINGLE DWELLING

DRAWN CHECKED APPROVED AK CS 04/06/20 AK DO NOT SCALE OFF DRAWINGS, DIMENSIONS ARE IN METRES.

NOTE: If assessing against the SDHDC then

unscreened element

Lower floor level (side setbacks) - external wall Upper floor level (side setbacks) - external wall (screened)

Articulation Elements (Articulation Zone) refer to Planning Controls Plan

RZ3 ZONE 50 SECTION CLASSIFICATION LARGE SIZE SINGLE DWELLING REV DRAWN CHECKED APPROVED AK AK CS

be off lane (as indicated)

DO NOT SCALE OFF DRAWINGS. DIMENSIONS ARE IN METRES INFORMATION ON THIS PLAN IS TO BE USED AS A GUIDE ONLY INFORMATION ON THIS PLAN IS TO BE USED AS A GUIDE ONLY FOR THE DESIGN PROCESS. APPROVED EDP PLANNING CONTROLS NEED TO BE CHECKED AGAINST PRECINCT CODE UPLIFTS. PLANS TO BE READ IN CONJUNCTION WITH THE TERRITORY PLAN ALONG WITH BLOCK DISCLOSURE PLANS AND THE GINNINDERRY DESIGN REQUIREMENTS TO CONFIRM ALL CURRENT CONTROLS PERTAINING TO YOUR BLOCK.