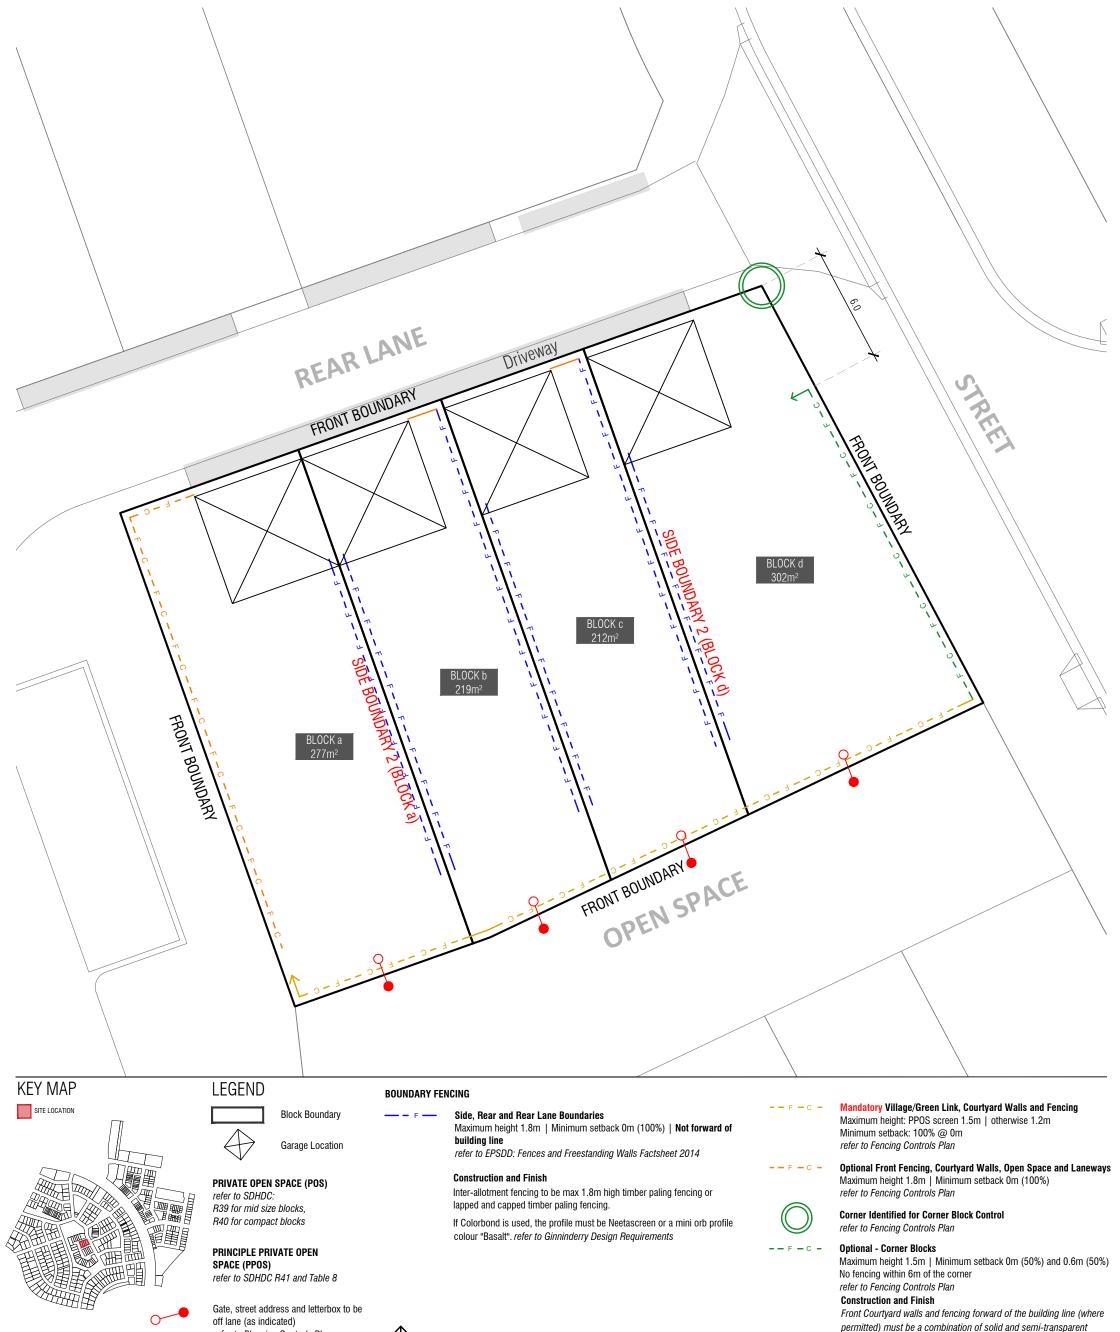

## \_\_\_\_\_\_ Return Boundary Fencing to Building Line or Side Fence

## Services

Refer to Block Disclosure Plan for location of service access to this block.

Proposed Fencing and Courtyard Walls to integrate service ties and meters.

## elements that are constructed of the following:

- masonry or stonework;
  dressed hardwood timber; or
- · powder-coated aluminium.
- Openings to be a minimum of 10mm.

refer to Fencing Control Plan and Ginninderry Design Requirements