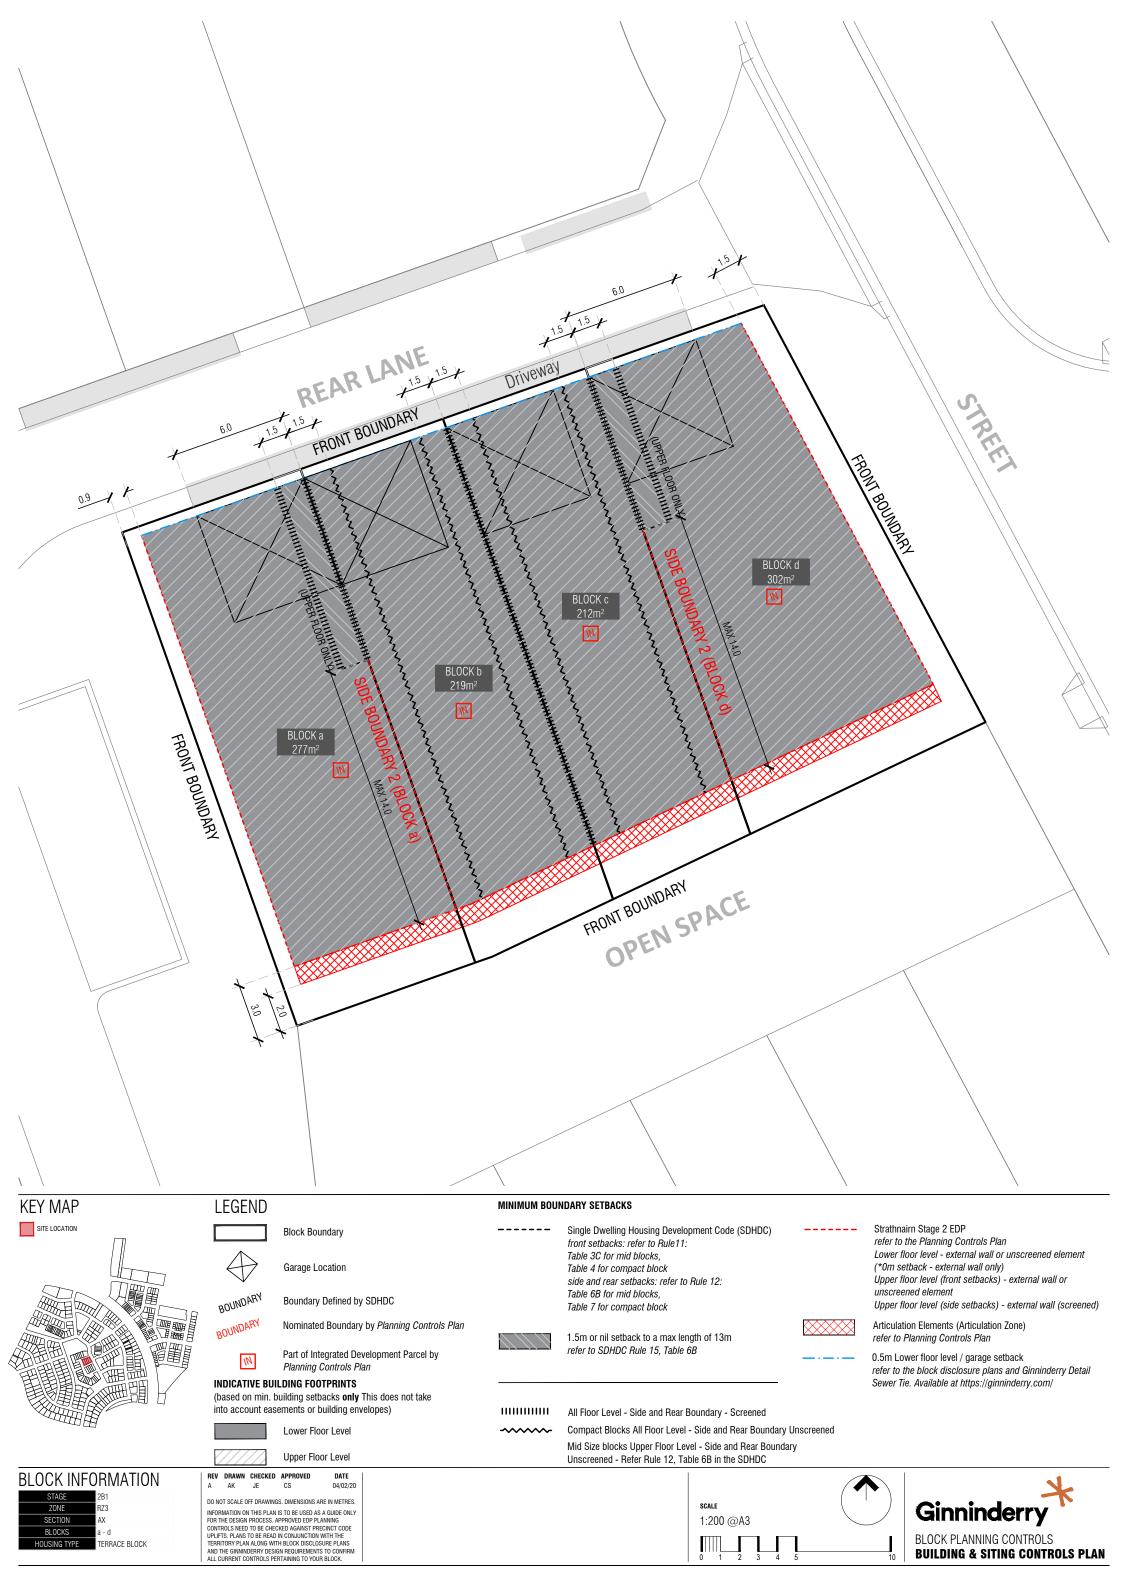

## BLOCK INFORMATION STAGE 281

 STAGE
 2B1

 ZONE
 RZ 3

 SECTION
 AX

 BLOCKS
 a - d

 HOUSING TYPE
 TERRACE BLOCK

REVDRAWNCHECKEDAPPROVEDAAKJECS

refer to Planning Controls Plan

DO NOT SCALE OFF DRAWINGS. DIMENSIONS ARE IN METRES. INFORMATION ON THIS PLAN IS TO BE USED AS A GUIDE ONLY FOR THE DESIGN PROCESS. APPROVED EDP PLANNING CONTROLS NEED TO BE CHECKED AGAINST PRECINCT CODE UPLIETS. PLANS TO BE READ IN CONJUNCTION WITH THE TERRITORY PLAN ALONG WITH BLOCK DISCLOSURE PLANS AND THE GININDERRY PESIGN REQUIREMENTS TO COMFIRM ALL CURRENT CONTROLS PETAINING TO YOUR BLOCK.