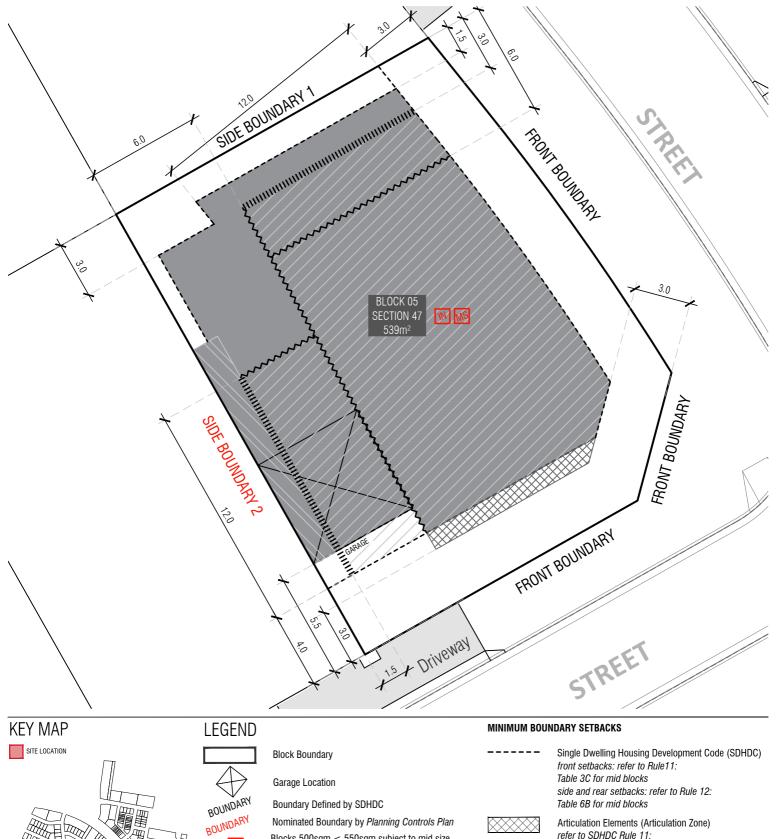

M

Nominated Boundary by Planning Controls Plan Blocks 500sqm < 550sqm subject to mid size block provisions by Planning Controls Plan

## INDICATIVE BUILDING FOOTPRINTS

(based on min. building setbacks only This does not take into account easements or building envelopes)

Lower Floor Level

Upper Floor Level

DATE

Articulation Elements (Articulation Zone) refer to SDHDC Rule 11:

Table 3C for mid blocks

1.5m or nil setback to a max length of 13m refer to SDHDC Rule 15, Table 6B

111111111111111

Upper Floor Level - Side and Rear Boundary - Screened Upper Floor Level - Side and Rear Boundary Unscreened

# **BLOCK INFORMATION**

| STAGE          | , |
|----------------|---|
| ZONE           | F |
| SECTION        | 4 |
| BLOCK          | , |
| CLASSIFICATION | Į |
| HOUSING TYPE   | 9 |

RZ 3 47 LARGE SIZE SINGLE DWELLING REV DRAWN CHECKED APPROVED AK AK AK AK CS CS DO NOT SCALE OFF DRAWINGS. DIMENSIONS ARE IN METRES

## **BLOCK INFORMATION**

| DE0011 0       | ,,,,,,,,,,,,,,,,,,,,,,,,,,,,,,,,,,,,,,, |
|----------------|-----------------------------------------|
| STAGE          | 2B1                                     |
| ZONE           | RZ3                                     |
| SECTION        | 47                                      |
| BLOCK          | 5                                       |
| CLASSIFICATION | MID SIZE                                |
| HOUSING TYPE   | SINGLE DWELLING                         |
|                |                                         |

REV DRAWN CHECKED APPROVED DATE 10/06/20 AK AK AK AK DO NOT SCALE OFF DRAWINGS. DIMENSIONS ARE IN METRES INFORMATION ON THIS PLAN IS TO BE USED AS A GUIDE ONLY INFORMATION ON THIS PLAN IS TO BE USED AS A GUIDE ONLY. FOR THE DESIGN PROCESS. APPROVED EDP PLANNING CONTROLS NEED TO BE CHECKED AGAINST PRECINCT CODE UPLIFTS. PLANS TO BE READ IN CONJUNCTION WITH THE TERRITORY PLAN ALONG WITH BLOCK DISCLOSURE PLANS AND THE GINNINDERRY DESIGN REQUIREMENTS TO CONFIRM ALL CURRENT CONTROLS PERTAINING TO YOUR BLOCK.