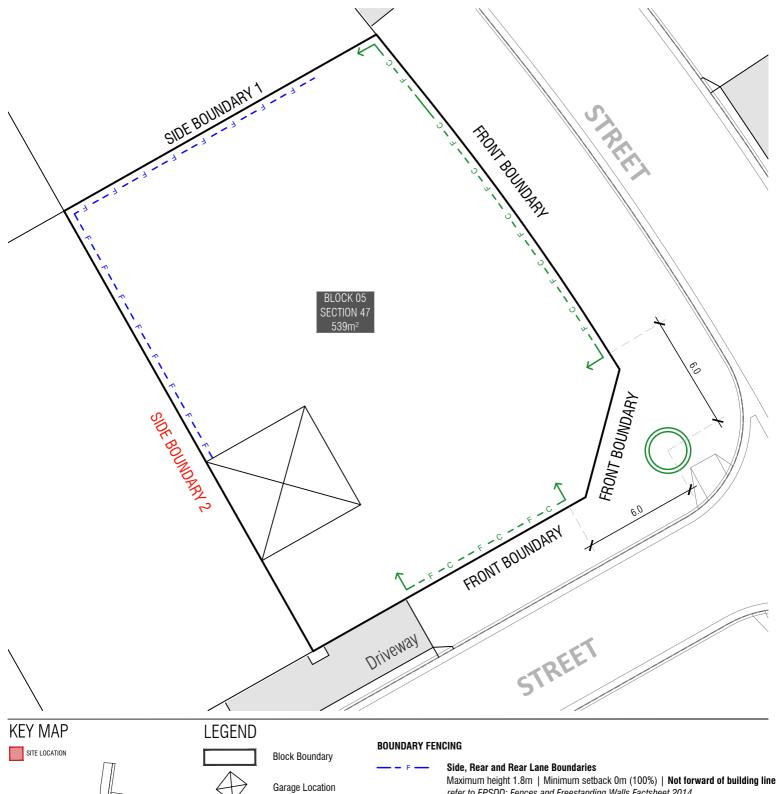

M

Nominated Boundary by Planning Controls Plan Blocks 500sqm < 550sqm subject to mid size block provisions by Planning Controls Plan

## INDICATIVE BUILDING FOOTPRINTS

(based on min. building setbacks only This does not take into account easements or building envelopes)

Lower Floor Level

Upper Floor Level

DATE

Articulation Elements (Articulation Zone) refer to SDHDC Rule 11:

Table 3C for mid blocks

1.5m or nil setback to a max length of 13m refer to SDHDC Rule 15, Table 6B

111111111111111

Upper Floor Level - Side and Rear Boundary - Screened Upper Floor Level - Side and Rear Boundary Unscreened

## PRIVATE OPEN SPACE (POS) refer to SDHDC:

R39 for mid size blocks

## PRINCIPLE PRIVATE OPEN SPACE (PPOS)

refer to SDHDC R41 and Table 8

Refer to Block Disclosure Plan for location of service access to this block. Proposed Fencing and Courtyard Walls to integrate service ties and meters.

refer to EPSDD: Fences and Freestanding Walls Factsheet 2014

### **Construction and Finish**

Inter-allotment fencing to be max 1.8m high timber paling fencing or lapped and capped timber paling fencing.

If Colorbond is used, the profile must be Neetascreen or a mini orb profile colour "Basalt". refer to Ginninderry Design Requirements

# **Optional - Corner Blocks**

# refer to Fencing Controls Plan

**Corner Identified for Corner Block Control** 

Maximum height 1.5m | Minimum setback 0m (50%) and 0.8m (50%) No fencing within 6m of the corner refer to Fencing Controls Plan

Return Boundary Fencing to Building Line or Side Fence

## **BLOCK INFORMATION**

| DE0011 0       | ,,,,,,,,,,,,,,,,,,,,,,,,,,,,,,,,,,,,,,, |
|----------------|-----------------------------------------|
| STAGE          | 2B1                                     |
| ZONE           | RZ3                                     |
| SECTION        | 47                                      |
| BLOCK          | 5                                       |
| CLASSIFICATION | MID SIZE                                |
| HOUSING TYPE   | SINGLE DWELLING                         |
|                |                                         |