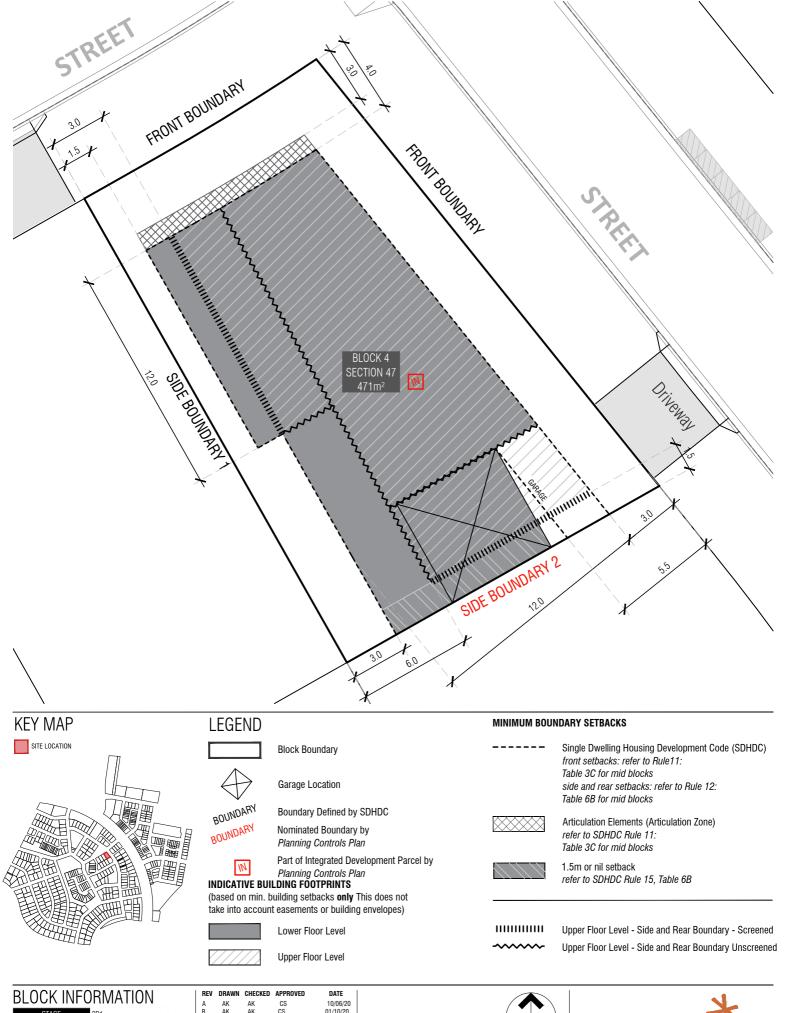

AK AK AK AK CS CS 01/10/20 DO NOT SCALE OFF DRAWINGS. DIMENSIONS ARE IN METRES Ginninderry RZ 3 SCALE ZONE INFORMATION ON THIS PLAN IS TO BE USED AS A GUIDE ONLY INFORMATION ON THIS PLAN IS TO BE USED AS A GUIDE ONLY. FOR THE DESIGN PROCESS. APPROVED EDP PLANNING CONTROLS NEED TO BE CHECKED AGAINST PRECINCT CODE UPLIFTS. PLANS TO BE READ IN CONJUNCTION WITH THE TERRITORY PLAN ALONG WITH BLOCK DISCLOSURE PLANS AND THE GINNINDERRY DESIGN REQUIREMENTS TO CONFIRM ALL CURRENT CONTROLS PERTAINING TO YOUR BLOCK. SECTION 1:200 @A4 **BLOCK PLANNING CONTROLS** CLASSIFICATION MID SIZE **BUILDING & SITING CONTROLS PLAN** SINGLE DWELLING

## RI OCK INFORMATION

| BLUCK INFURIVIATIO |                 |  |  |  |
|--------------------|-----------------|--|--|--|
| STAGE              | 2B1             |  |  |  |
| ZONE               | RZ3             |  |  |  |
| SECTION            | 47              |  |  |  |
| BLOCK              | 4               |  |  |  |
| CLASSIFICATION     | MID SIZE        |  |  |  |
| HOUSING TYPE       | SINGLE DWELLING |  |  |  |