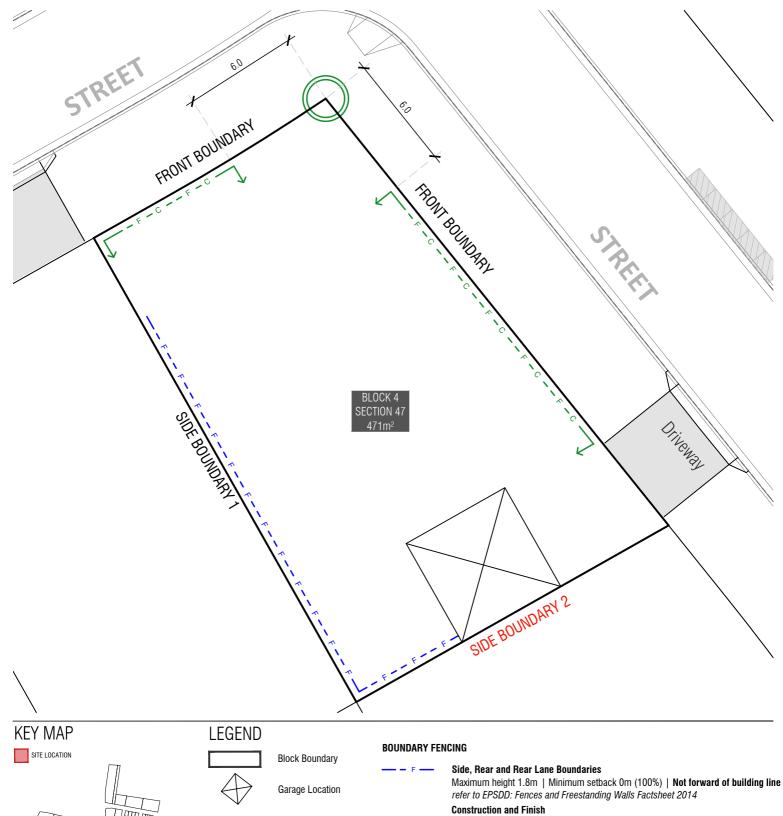

Inter-allotment fencing to be max 1.8m high timber paling fencing or lapped and capped timber paling fencing.

If Colorbond is used, the profile must be Neetascreen or a mini orb profile colour "Basalt". refer to Ginninderry Design Requirements

## **Corner Identified for Corner Block Control** refer to Fencing Controls Plan

## **Optional - Corner Blocks**

Maximum height 1.5m | Minimum setback 0m (50%) and 0.8m (50%) No fencing within 6m of the corner refer to Fencing Controls Plan

Return Boundary Fencing to Building Line or Side Fence