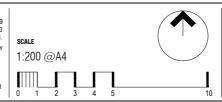

## **BLOCK INFORMATION**

#### REV DRAWN CHECKED APPROVED DATE 19/12/19 AK AK AK AK CS CS DO NOT SCALE OFF DRAWINGS. DIMENSIONS ARE IN METRES

service ties and meters.

Refer to Block Disclosure Plan for location

of service access to this block. Proposed

Fencing and Courtyard Walls to integrate

INFORMATION ON THIS PLAN IS TO BE USED AS A GUIDE ONLY FOR THE DESIGN PROCESS. APPROVED EDP PLANNING CONTROLS NEED TO BE CHECKED AGAINST PRECINCT CODE CONTROLS REED TO BE EARD IN CONJUNCTION WITH THE TERRITORY PLAN ALONG WITH BLOCK DISCLOSURE PLANS AND THE GINNINDERRY DESIGN REQUIREMENTS TO CONFIRM ALL CURRENT CONTROLS PERTAINING TO YOUR BLOCK.

# refer to Fencing Controls Plan

### **Optional - Corner Blocks**

Maximum height 1.5m | Minimum setback 0m (50%) and 0.8m (50%) No fencing within 6m of the corner refer to Fencing Controls Plan

Return Boundary Fencing to Building Line or Side Fence