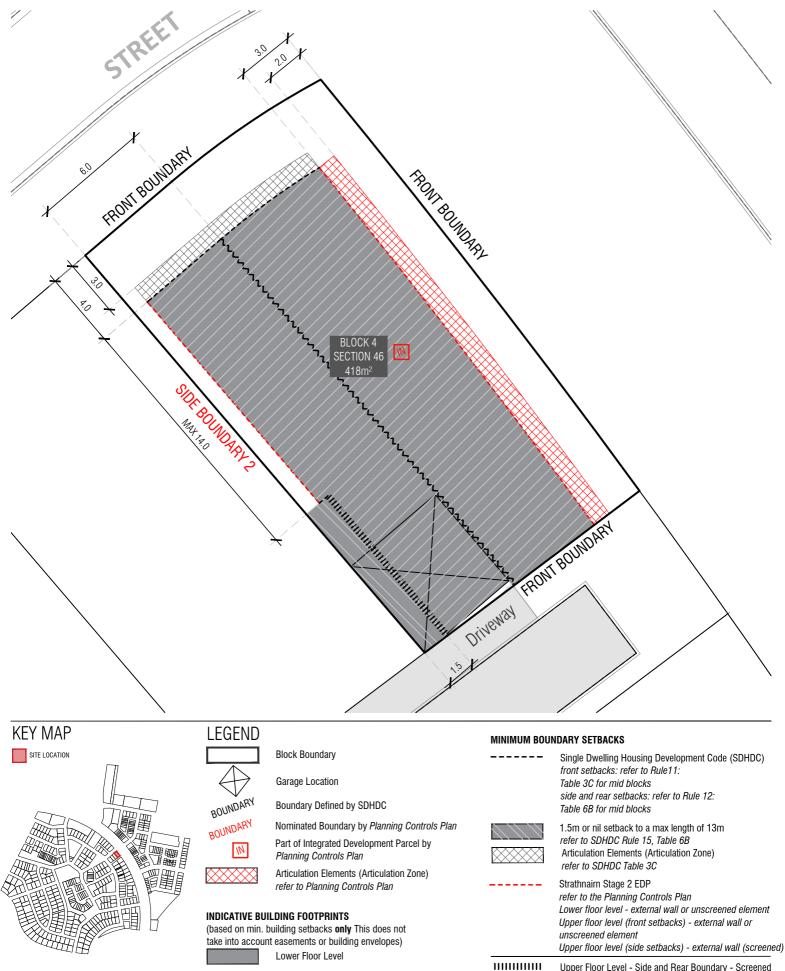

## **BLOCK INFORMATION**

| STAGE | 2A3 | ZONE | RZ 3 | SECTION | 46 | BLOCK | 4 | CLASSIFICATION | MID SIZE | HOUSING TYPE | SINGLE DWELLING

A AK AK CS 19/12/15
B AK AK CS 19/12/15
B AK AK CS 01/10/20
DO NOT SCALE OFF DRAWINGS. DIMENSIONS ARE IN METRES.
HOPEMATION ON THIS PLAN IS TO BE USED AS A GUIDE ONLY
FOR THE DESIGN PROCESS. APPROVED EDP PLANNING
CONTROLS NEED TO BE OFFICKED AGAINST PRECINCT CODE
PULITIS. PLANS TO BE READ IN CONJUNCTION WITH THE
TERRITORY PLAN ALONG WITH BLOCK DISCLOSURE PLANS
AND THE GININDERRY DESIGN PROJUREMENTS TO COMPIRM
ALL CURRENT CONTROLS PERTAINING TO YOUR BLOCK.

**Upper Floor Level** 

Upper Floor Level - Side and Rear Boundary - Screened
Upper Floor Level - Side and Rear Boundary Unscreened

BLOCK PLANNING CONTROLS
BUILDING & SITING CONTROLS PLAN