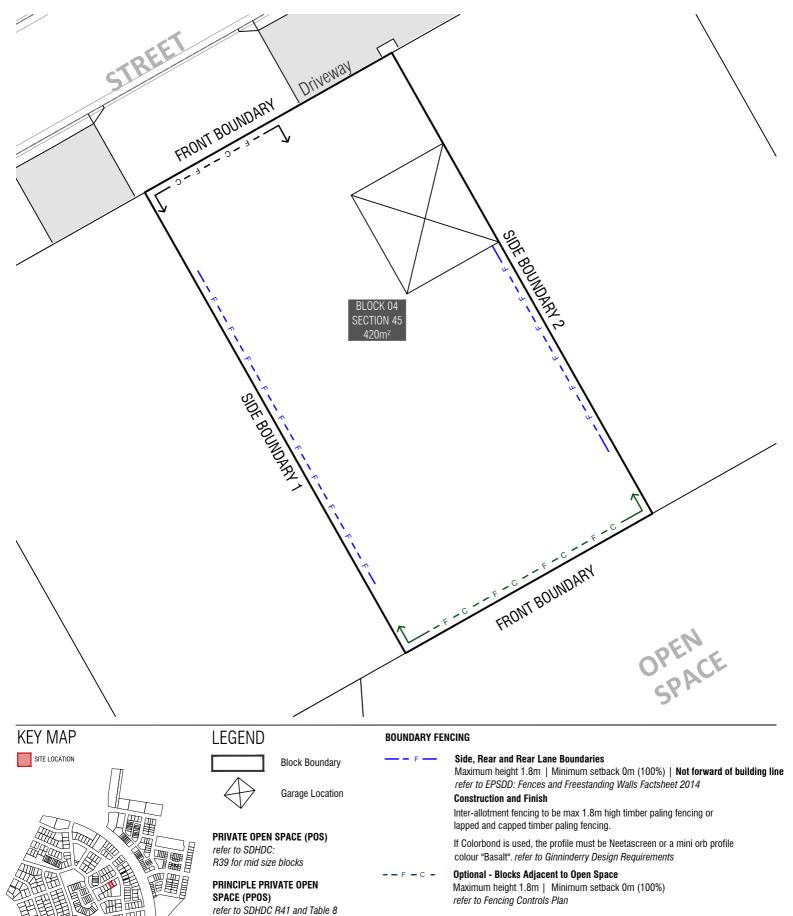

Garage Location

BOUNDARY

Boundary Defined by SDHDC

W

Part of Integrated Development Parcel by Planning Controls Plan

 A
 JS
 AK
 CS
 11/05/20

 B
 AK
 AK
 CS
 01/10/20

 DO NOT SCALE OFF DRAWINGS: DIMENSIONS ARE IN METRES

service ties and meters.

Refer to Block Disclosure Plan for location

of service access to this block. Proposed Fencing and Courtyard Walls to integrate

INFORMATION ON THIS PLAN IS TO BE USED AS A GUIDE ONLY FOR THE DESIGN PROCESS. APPROVED EDP PLANNING CONTROLS NEED TO BE CHECKED AGAINST PRECINCT CODE UPLIFTS. PLANS TO BE READ IN CONJUNCTION WITH THE TERRITORY PLAN ALONG WITH BLOCK DISCLOSURE PLANS AND THE GININDERBY DESIGN REQUIREMENTS TO COMPIRM ALL CURRENT CONTROLS PERTAINING TO YOUR BLOCK. Optional - Courtyard Wall - North Facing Blocks

Maximum height 1.5m | Minimum setback 0m (50%) and 0.8m (50%) refer to Fencing Controls Plan

Return Boundary Fencing to Building Line or Side Fence