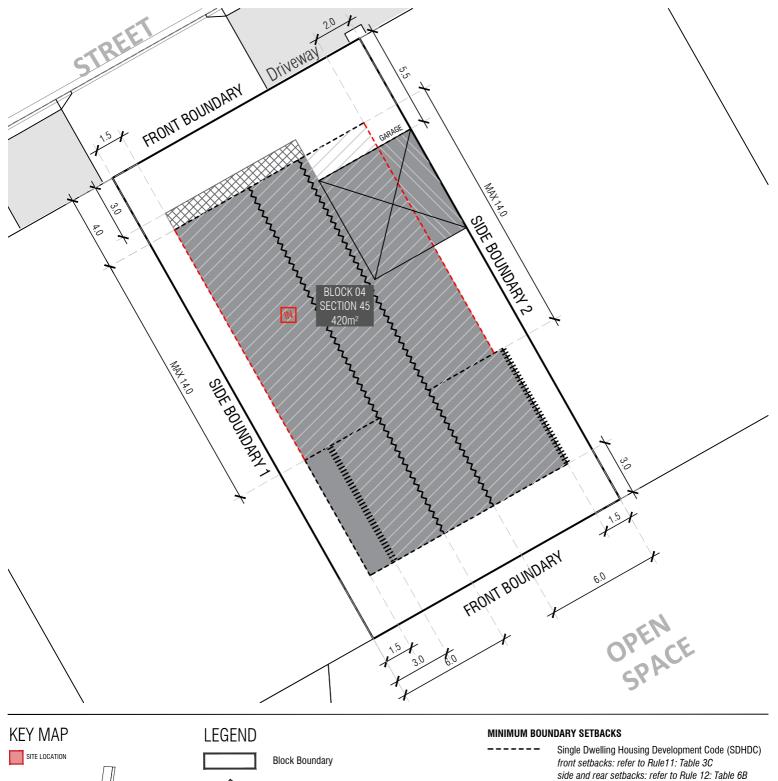

Articulation Elements (Articulation Zone) refer to SDHDC Rule 11:

Table 3C for mid blocks

1.5m or nil setback for garage refer to SDHDC Rule 15, Table 6B refer to the Planning Controls Plan

Strathnairn Stage 2 EDP refer to the Planning Controls Plan Lower floor level - external wall or unscreened element (Excluding Garages/Carports) Upper floor level (side setbacks) - external wall (screened)

## **BLOCK INFORMATION**

| STAGE          | 2B1             |
|----------------|-----------------|
| ZONE           | RZ 3            |
| SECTION        | 45              |
| BLOCK          | 04              |
| CLASSIFICATION | MID SIZE        |
| HOUSING TYPE   | SINGLE DWELLING |

## BLOCK INFORMATION

 STAGE
 2B1

 ZONE
 RZ 3

 SECTION
 45

 BLOCK
 04

 CLASSIFICATION
 MID SIZE

 HOUSING TYPE
 SINGLE DWELLING

 REV
 DRAWN
 CHECKED
 APPROVED
 DATE