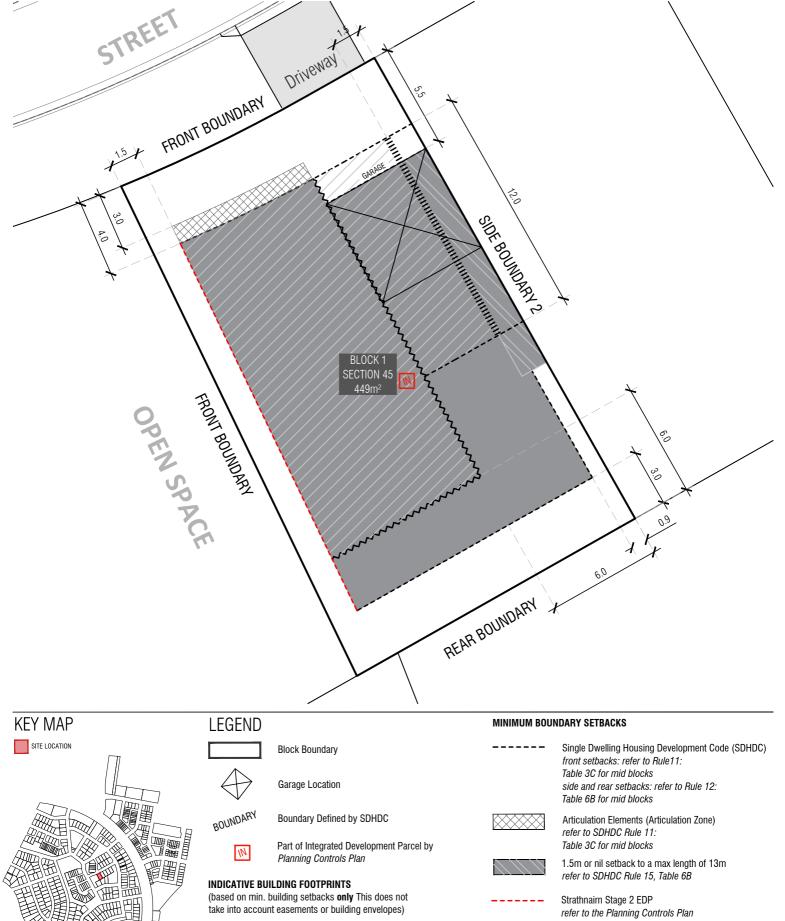

# **BLOCK INFORMATION**

ZONE SECTION CLASSIFICATION

RZ 3 45 MID SIZE SINGLE DWELLING

**BUILDING & SITING CONTROLS PLAN** 

Garage Location

PRIVATE OPEN SPACE (POS) refer to SDHDC:

R39 for mid size blocks

PRINCIPLE PRIVATE OPEN SPACE (PPOS)

refer to SDHDC R41 and Table 8

Refer to Block Disclosure Plan for location of service access to this block. Proposed Fencing and Courtyard Walls to integrate service ties and meters.