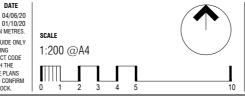

Maximum height 1.8m | Minimum setback 0m (100%) | Not forward of building line refer to EPSDD: Fences and Freestanding Walls Factsheet 2014

### **Construction and Finish**

Inter-allotment fencing to be max 1.8m high timber paling fencing or lapped and capped timber paling fencing.

If Colorbond is used, the profile must be Neetascreen or a mini orb profile colour "Basalt". refer to Ginninderry Design Requirements

## Optional - Blocks Adjacent to Open Space

Maximum height 1.8m | Minimum setback 0m (100%) refer to Fencing Controls Plan

## **Optional - North Facing Blocks**

Maximum height 1.5m | Minimum setback 0m (50%) and 0.8m (50%) refer to Fencing Controls Plan

Return Boundary Fencing to Building Line or Side Fence