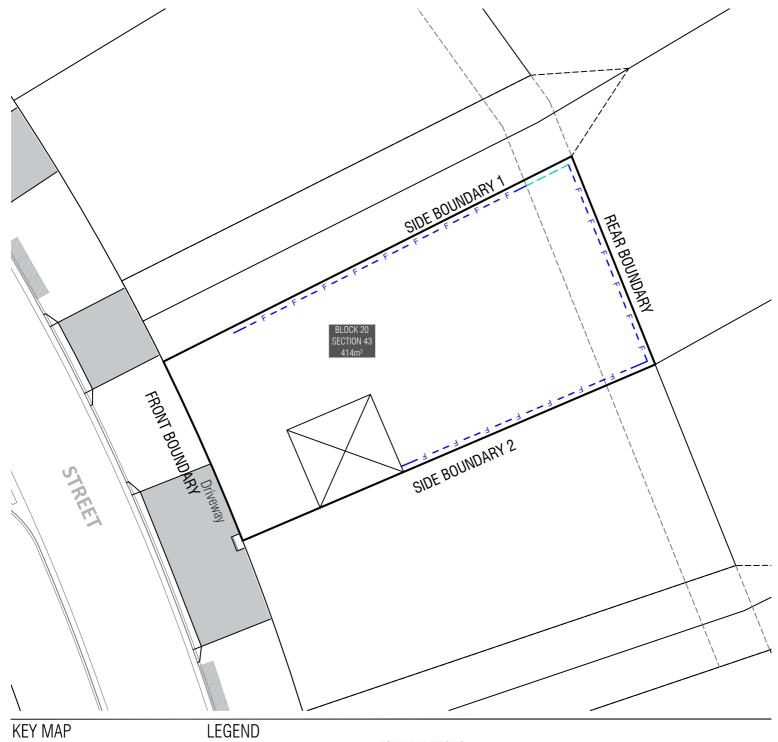

# **BOUNDARY FENCING**

## — - F —

## Side, Rear and Rear Lane Boundaries

Maximum height 1.8m | Minimum setback 0m (100%) | **Not forward of building line** refer to EPSDD: Fences and Freestanding Walls Factsheet 2014

#### **Construction and Finish**

Inter-allotment fencing to be max 1.8m high timber paling fencing or lapped and capped timber paling fencing.

If Colorbond is used, the profile must be Neetascreen or a mini orb profile colour "Basalt". *refer to Ginninderry Design Requirements* 

### Service Access Gate

Maximum height 1.8m | Minimum setback 0m (100%) Service Access Gate as per ICON requirements