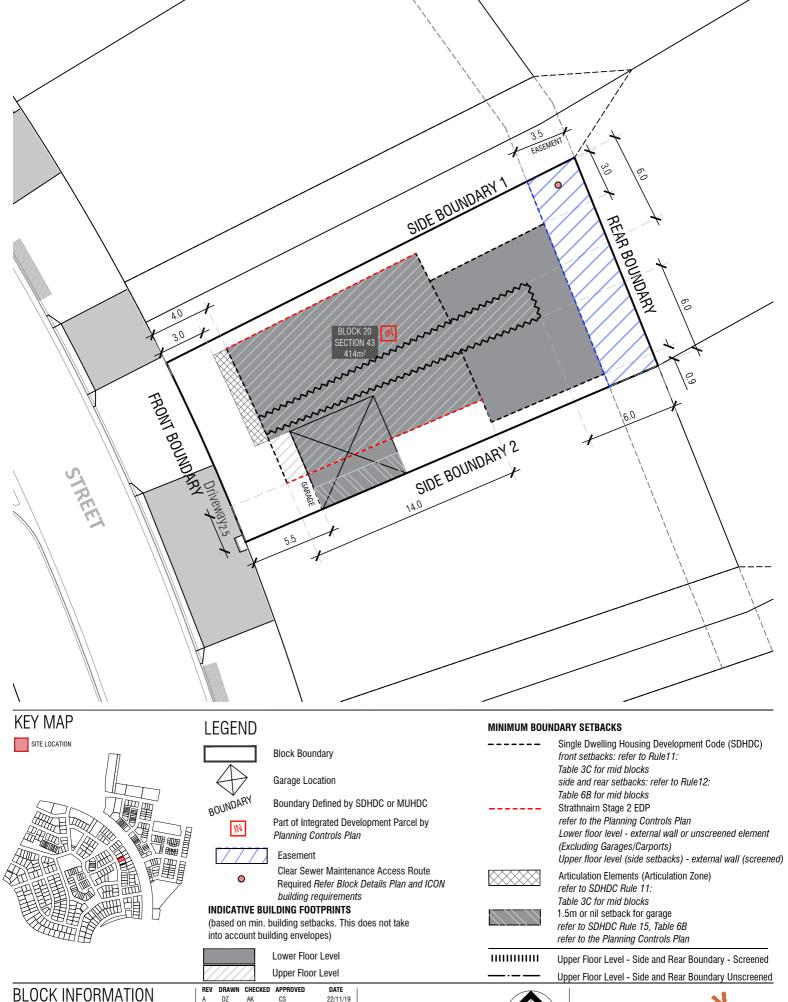

22/11/19 06/12/20 DZ AK CS CS C AK AK CS 15/12/20 DO NOT SCALE OFF DRAWINGS. DIMENSIONS ARE IN METRES. Ginninderry RZ3 SCALE ZONE INFORMATION ON THIS PLAN IS TO BE USED AS A GUIDE ONLY FO THE DESIGN PROCESS. APPROVED EDP PLANNING CONTROLS NEED TO BE CHECKED AGAINST PRECINCT CODE UPLIFTS. PLANS SECTION 43 1:250 @A4 **BLOCK PLANNING CONTROLS** NEED IN BE CHEED MAINING THE THE TERRITORY PLAN ALONG WITH THE TERRITORY PLAN ALONG WITH BLOCK DISCLOSURE PLANS AND THE GINNINDERRY DESIGN REQUIREMENTS TO CONFIRM ALL CURRENT CONTROLS CLASSIFICATION MID SIZE **BUILDING & SITING CONTROLS PLAN** SINGLE DWELLING

Block Boundary

Garage Location

PRIVATE OPEN SPACE (POS) refer to SDHDC: R39 for mid size blocks

PRINCIPLE PRIVATE OPEN SPACE (PPOS)

refer to SDHDC R41 and Table 8

#### Services

Refer to Block Disclosure Plan for location of service access to this block. Proposed Fencing and Courtyard Walls to integrate service ties and meters.

#### BLOCK INFORMATION

| DEOON HALL     |                 |
|----------------|-----------------|
| STAGE          | 2B1             |
| ZONE           | RZ3             |
| SECTION        | 43              |
| BLOCK          | 20              |
| CLASSIFICATION | MID SIZE        |
| HOUSING TYPE   | SINGLE DWELLING |