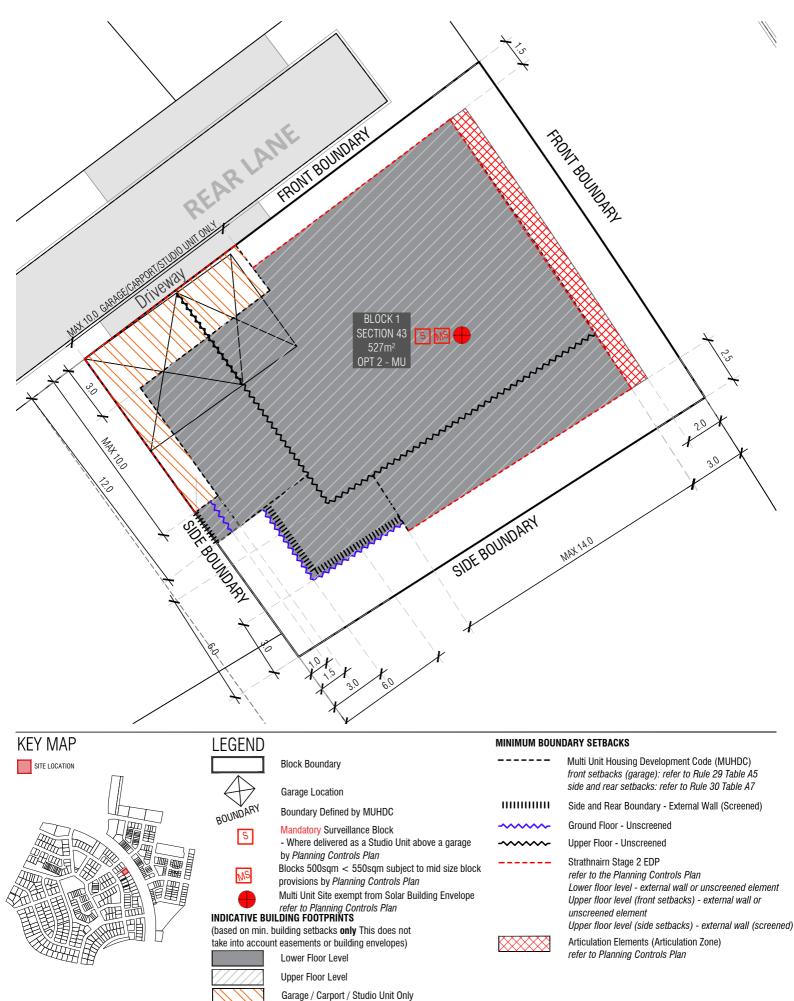

## **BLOCK INFORMATION**

RZ 3 ZONE 43 SECTION BLOCK PLOT RATIO

DRAWN CHECKED APPROVED AK AK AK AK CS CS DO NOT SCALE OFF DRAWINGS. DIMENSIONS ARE IN METRES

INFORMATION ON THIS PLAN IS TO BE USED AS A GUIDE ONLY FOR THE DESIGN PROCESS. APPROVED EDP PLANNING CONTROLS NEED TO BE CHECKED AGAINST PRECINCT CODE CONTROLS REED TO BE EARD IN CONJUNCTION WITH THE TERRITORY PLAN ALONG WITH BLOCK DISCLOSURE PLANS AND THE GINNINDERRY DESIGN REQUIREMENTS TO CONFIRM ALL CURRENT CONTROLS PERTAINING TO YOUR BLOCK.

DATE

23/06/20

SCALE

1:200 @A4

INFORMATION ON THIS PLAN IS TO BE USED AS A GUIDE ONLY FOR THE DESIGN PROCESS. APPROVED EDP PLANNING CONTROLS NEED TO BE CHECKED AGAINST PRECINCT CODE CONTROLS REED TO BE EARD IN CONJUNCTION WITH THE TERRITORY PLAN ALONG WITH BLOCK DISCLOSURE PLANS AND THE GINNINDERRY DESIGN REQUIREMENTS TO CONFIRM ALL CURRENT CONTROLS PERTAINING TO YOUR BLOCK.