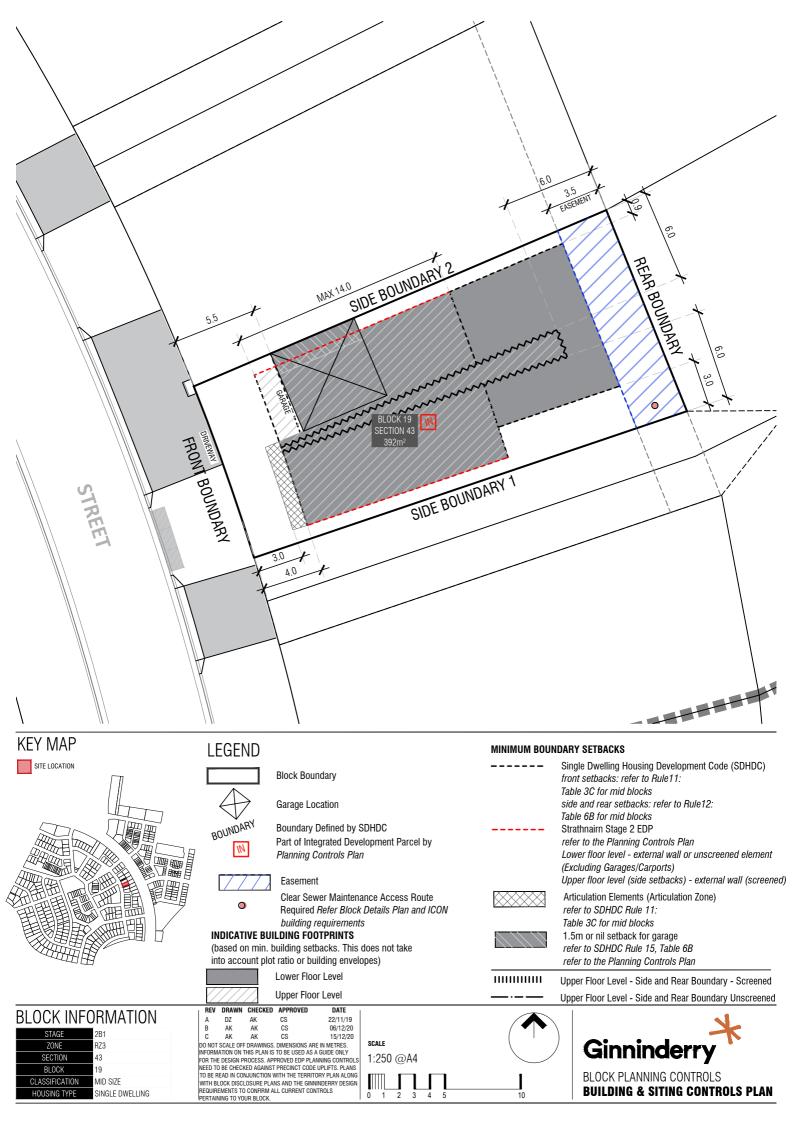

## BLOCK INFORMATION

| SLUCK INFUNIVIATIO |                 |  |  |  |  |
|--------------------|-----------------|--|--|--|--|
| STAGE              | 2B1             |  |  |  |  |
| ZONE               | RZ3             |  |  |  |  |
| SECTION            | 43              |  |  |  |  |
| BLOCK              | 19              |  |  |  |  |
| CLASSIFICATION     | MID SIZE        |  |  |  |  |
| HOUSING TYPE       | SINGLE DWELLING |  |  |  |  |