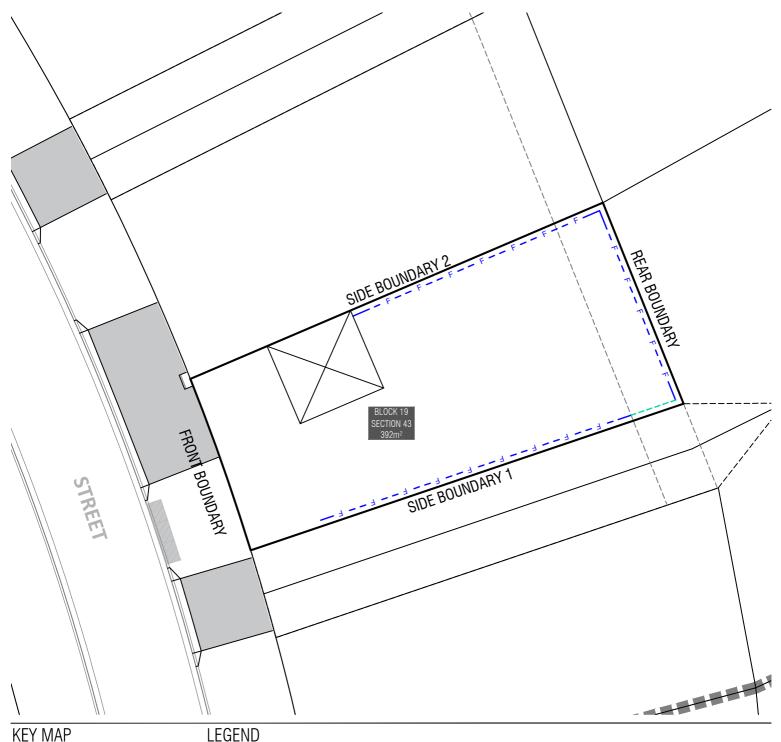

### Side, Rear and Rear Lane Boundaries

Maximum height 1.8m | Minimum setback 0m (100%) | **Not forward of building line** refer to EPSDD: Fences and Freestanding Walls Factsheet 2014

## Service Access Gate

Maximum height 1.8m | Minimum setback 0m (100%) Service Access Gate as per ICON requirements