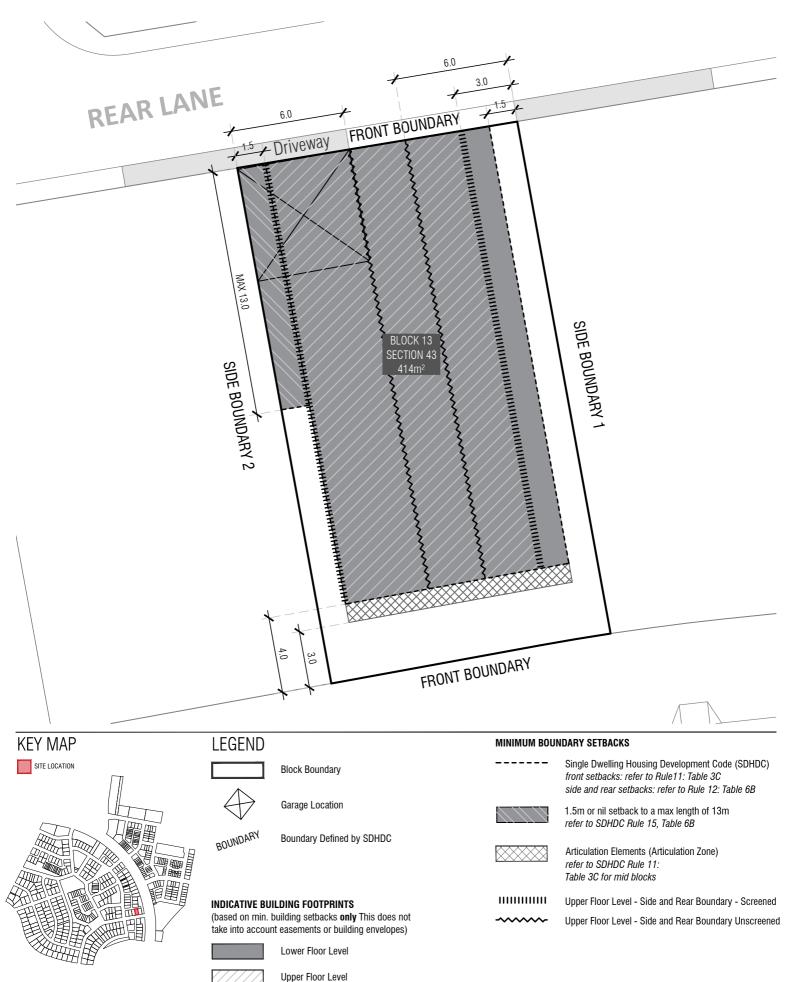

## **BLOCK INFORMATION**

 STAGE
 2A1

 ZONE
 RZ 3

 SECTION
 43

 BLOCK
 13

 CLASSIFICATION
 MID SIZE

 HOUSING TYPE
 SINGLE DWELLING

REV DRAWN CHECKED APPROVED
A JS AK CS

DO NOT SCALE OFF DRAWINGS. DIMENSIONS ARE IN METRES.
INFORMATION ON THIS PLAN IS TO BE USED AS A GUIDE ONLY
FOR THE DESIGN PROCESS. APPROVED EDP PLANNING
CONTROLS NEED TO BE CHECKED AGAINST PRECINCT CODE
UPLIETS. PLANS TO BE READ IN CONJUNCTION WITH THE
TERRITORY PLAN ALONG WITH BLOCK DISCLOSURE PLANS
AND THE GINNINDERRY DESIGN REQUIREMENTS TO CONFIRM
ALL CURRENT CONTROLS PERTAINING TO YOUR BLOCK.