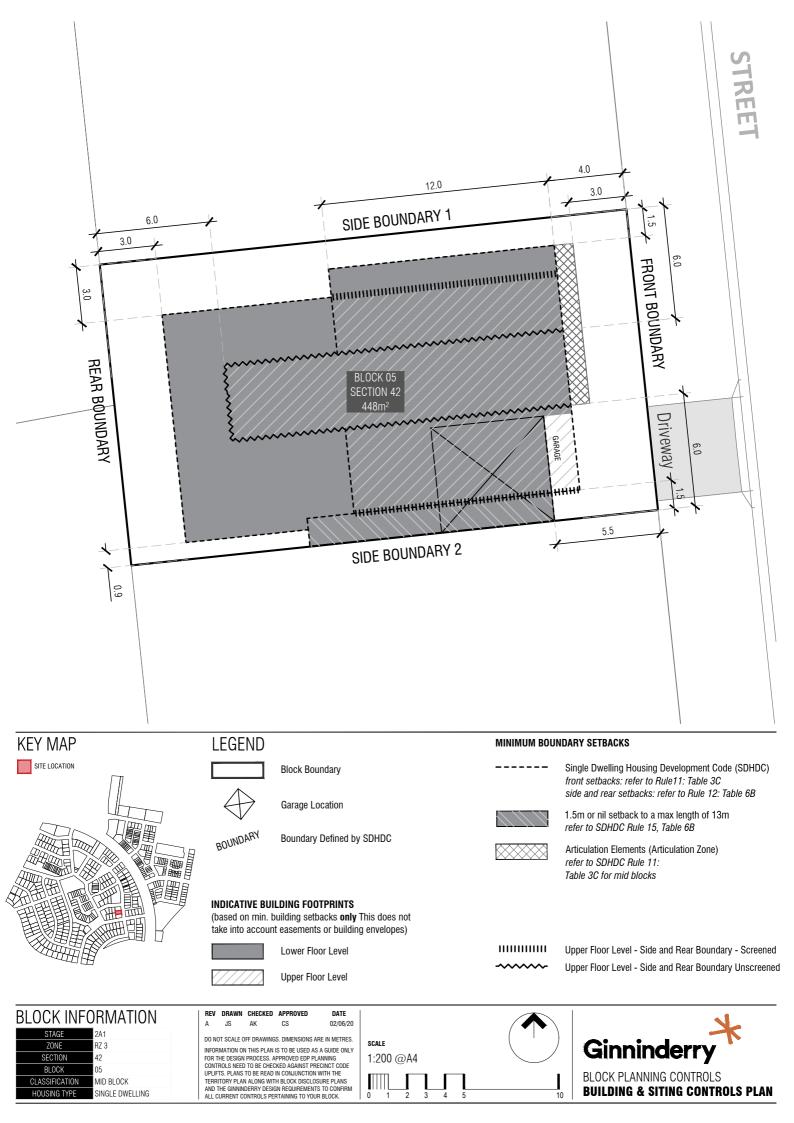

| BLOCK INFORMATION                    | REV DRAWN CHECKED APPROVED DATE   A JS AK CS 02/06/20                                                                                                        |           |    | N                       |
|--------------------------------------|--------------------------------------------------------------------------------------------------------------------------------------------------------------|-----------|----|-------------------------|
| STAGE 2A1<br>ZONE RZ 3               | DO NOT SCALE OFF DRAWINGS. DIMENSIONS ARE IN METRES.                                                                                                         | SCALE     |    | Cinnindom               |
| SECTION 42                           | INFORMATION ON THIS PLAN IS TO BE USED AS A GUIDE ONLY<br>FOR THE DESIGN PROCESS. APPROVED EDP PLANNING<br>CONTROLS NEED TO BE CHECKED AGAINST PRECINCT CODE | 1:200 @A4 |    | Ginninderry '           |
| BLOCK 05<br>CLASSIFICATION MID BLOCK | UPLIFTS. PLANS TO BE CHECKED AGAINST PRECINCT CODE<br>UPLIFTS. PLANS TO BE READ IN CONJUNCTION WITH THE<br>TERRITORY PLAN ALONG WITH BLOCK DISCLOSURE PLANS  |           |    | BLOCK PLANNING CONTROLS |
| HOUSING TYPE SINGLE DWELLING         | AND THE GINNINDERRY DESIGN REQUIREMENTS TO CONFIRM<br>ALL CURRENT CONTROLS PERTAINING TO YOUR BLOCK.                                                         |           | 10 | FENCING CONTROLS PLAN   |