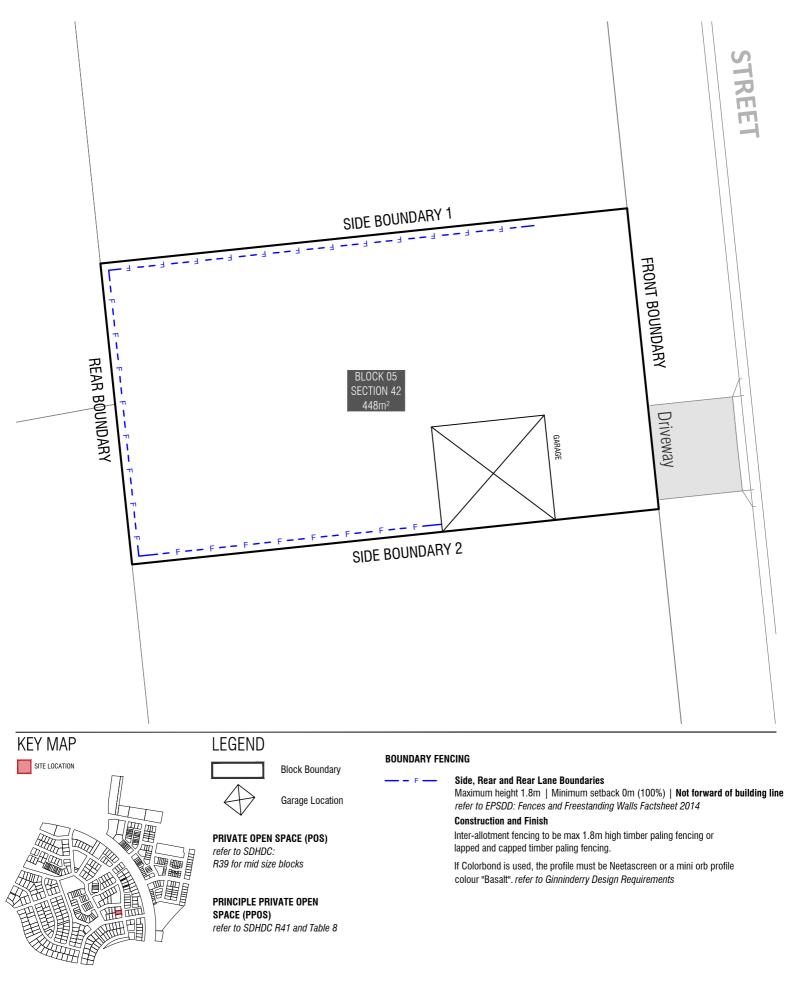

| BLOCK INFORMATION                    | REV DRAWN CHECKED APPROVED DATE   A JS AK CS 02/06/20                                                                                                        |           |    | N                       |
|--------------------------------------|--------------------------------------------------------------------------------------------------------------------------------------------------------------|-----------|----|-------------------------|
| STAGE 2A1<br>ZONE RZ 3               | DO NOT SCALE OFF DRAWINGS. DIMENSIONS ARE IN METRES.                                                                                                         | SCALE     |    | Cinnindom               |
| SECTION 42                           | INFORMATION ON THIS PLAN IS TO BE USED AS A GUIDE ONLY<br>FOR THE DESIGN PROCESS. APPROVED EDP PLANNING<br>CONTROLS NEED TO BE CHECKED AGAINST PRECINCT CODE | 1:200 @A4 |    | Ginninderry '           |
| BLOCK 05<br>CLASSIFICATION MID BLOCK | UPLIFTS. PLANS TO BE CHECKED AGAINST PRECINCT CODE<br>UPLIFTS. PLANS TO BE READ IN CONJUNCTION WITH THE<br>TERRITORY PLAN ALONG WITH BLOCK DISCLOSURE PLANS  |           |    | BLOCK PLANNING CONTROLS |
| HOUSING TYPE SINGLE DWELLING         | AND THE GINNINDERRY DESIGN REQUIREMENTS TO CONFIRM<br>ALL CURRENT CONTROLS PERTAINING TO YOUR BLOCK.                                                         |           | 10 | FENCING CONTROLS PLAN   |