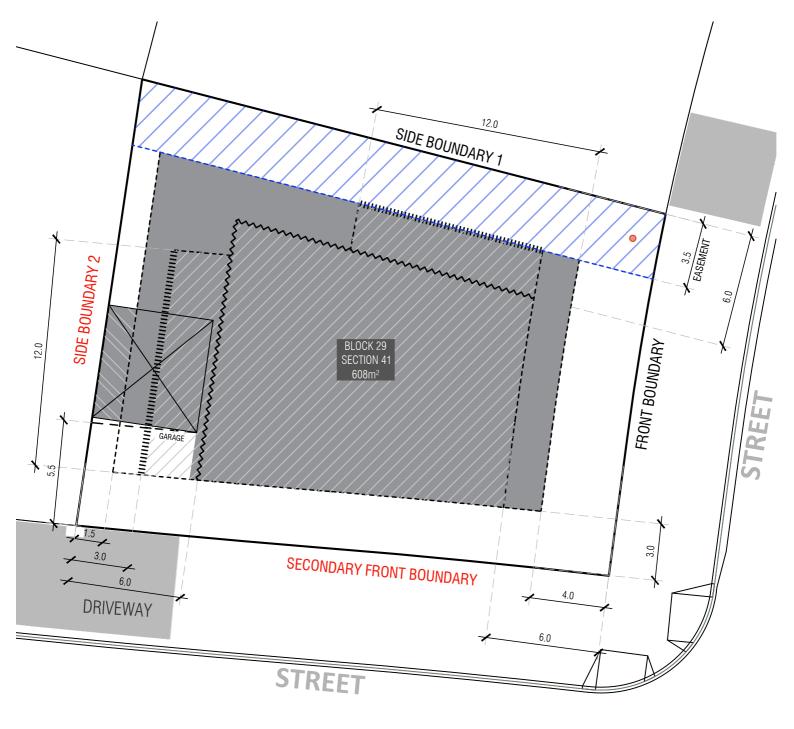

PRINCIPLE PRIVATE OPEN SPACE (PPOS) THE refer to SDHDC R41 and Table 8 Services

STAGE

ZONE

SECTION BLOCK

CLASSIFICATION

HOUSING TYPE

2A1

RZ1

41

29

LARGE SIZE

SINGLE DWELLING