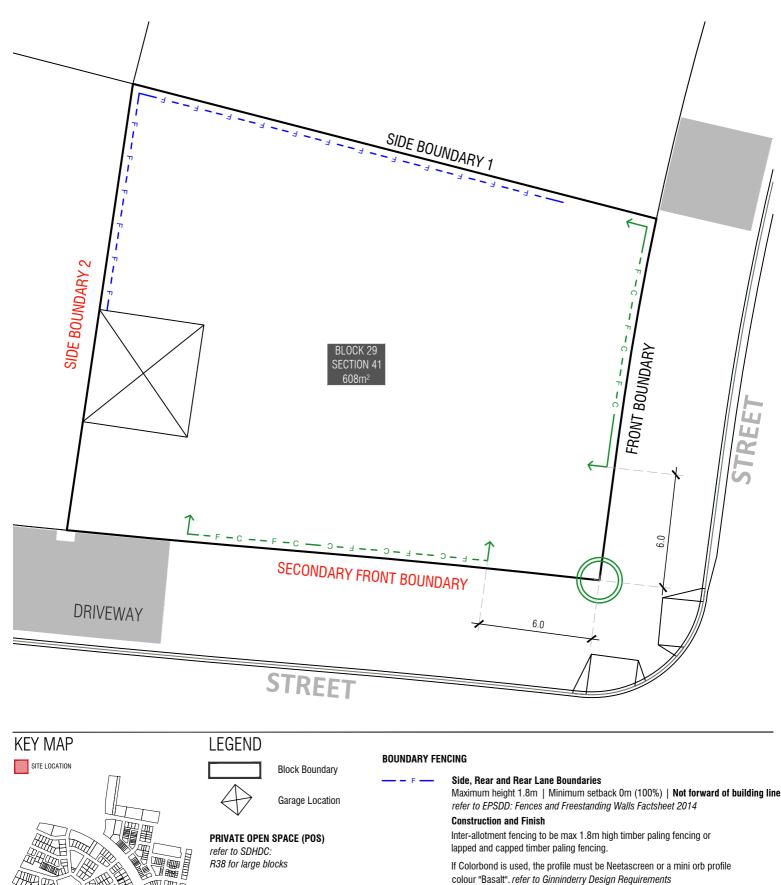

## Maximum height 1.5m | Minimum setback 0m (50%) and 0.8m (50%) No fencing within 6m of the corner refer to Fencing Controls Plan **Corner Identified for Corner Block Control** Refer to Block Disclosure Plan for location refer to Fencing Controls Plan of service access to this block. Proposed Fencing and Courtyard Walls to integrate service ties and meters. **BLOCK INFORMATION REV DRAWN CHECKED APPROVED** DATE 22/11/19 A B JS AK AK AK CS CS 14/10/20 DO NOT SCALE OFF DRAWINGS. DIMENSIONS ARE IN METRES SCALE INFORMATION ON THIS PLAN IS TO BE USED AS A GUIDE ONLY INFORMATION ON THIS PLAN IS TO BE USED AS A GUIDE ONLY FOR THE DESIGN PROCESS. APPROVED EDP PLANING CONTROLS NEED TO BE CHECKED AGAINST PRECINCT CODE UPLITS. PLANS TO BE READ IN COMJUNCTION WITH THE TERRITORY PLAN ALONG WITH BLOCK DISCLOSURE PLANS AND THE GINNINDERRY DESIGN REQUIREMENTS TO CONFIRM ALL CURRENT CONTROLS PERTAINING TO YOUR BLOCK. 1:200 @A4

**Optional - Corner Blocks**