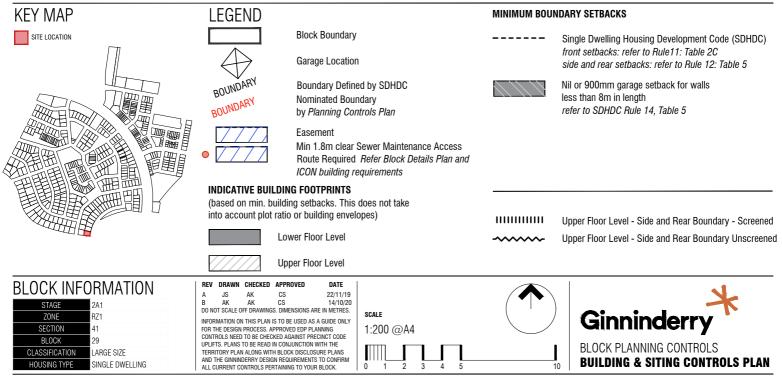

PRINCIPLE PRIVATE OPEN SPACE (PPOS) THE refer to SDHDC R41 and Table 8 Services

STAGE

ZONE

SECTION BLOCK

CLASSIFICATION

HOUSING TYPE

2A1

RZ1

41

29

LARGE SIZE

SINGLE DWELLING