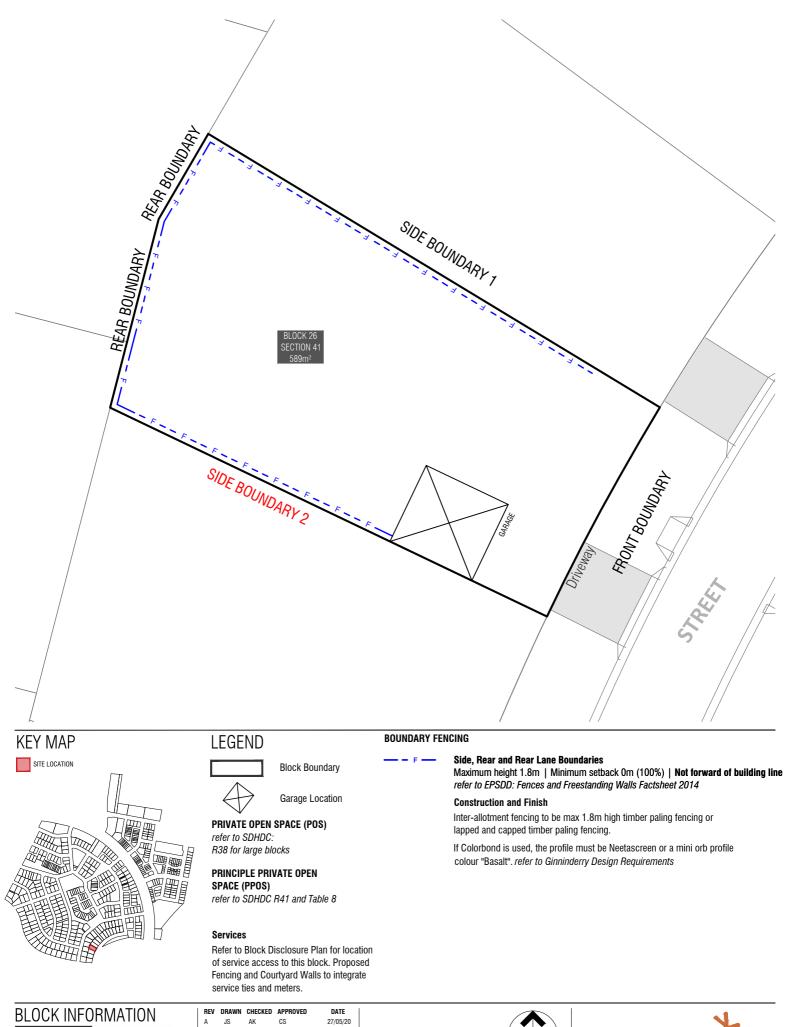

 STAGE
 2A1

 ZONE
 RZ 1

 SECTION
 41

 BLOCK
 26

 CLASSIFICATION
 LARGE SIZE

 HOUSING TYPE
 SINGLE DWELLING

 REV
 DRAWN
 CHECKED
 APPROVED
 DATE

 A
 JS
 AK
 CS
 27/05/20

 DO NOT SCALE OFF DRAWINGS. DIMENSIONS ARE IN METRES.
 INFORMATION ON THIS PLAN IS TO BE USED AS A GUIDE ONLY
 FOR THE DESIGN PROCESS. APPROVED EDP PLANNING

 CONTROLS NEED TO BE OFFCRE AGAINST PRECINCT CODE
 UPLIFTS. PLANS TO BE READ IN CONJUNCTION WITH THE
 TERRITORY PLAN ALONG WITH ELOCK DISCLOSURE PLANS

 AND THE GINNINGERRY DESIGN REQUIREMENTS TO CONFIRM
 ALID CURRENT CONTROLS PERTAINING TO YOUR BLOCK.

AV5720 METRES. IDE ONLY T CODE THE TVANS DOWFIRM 0 1 2 3