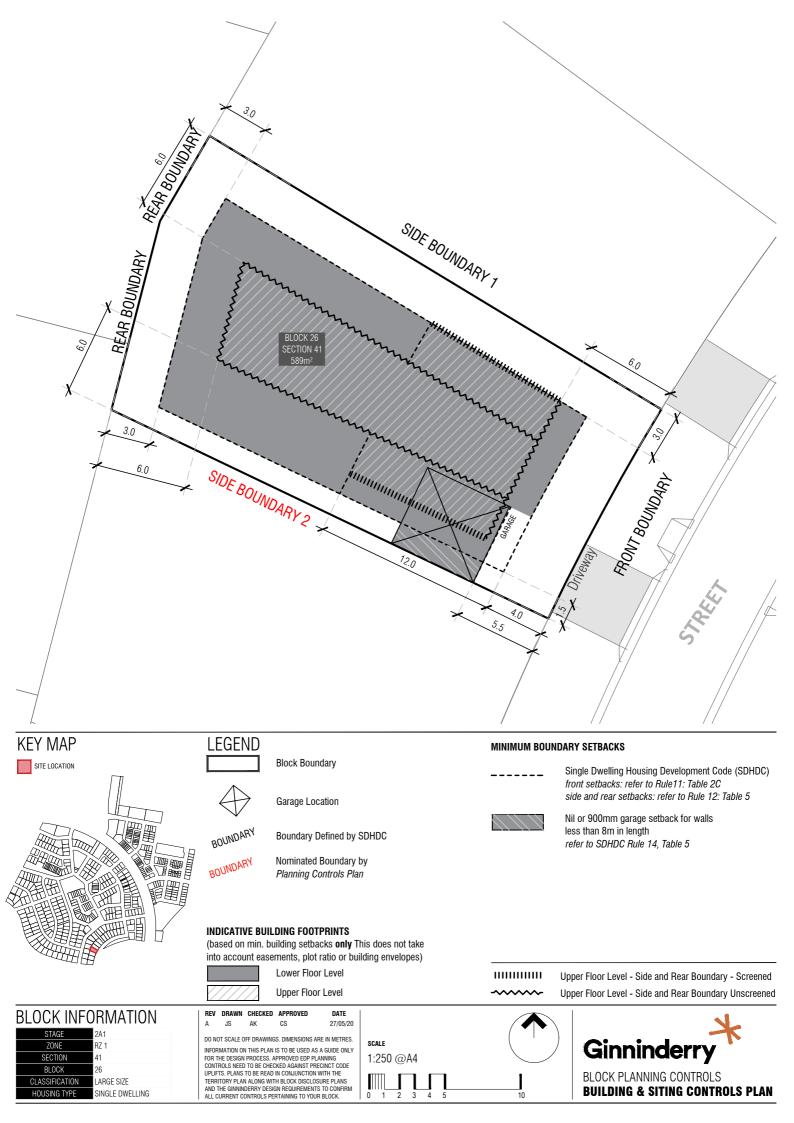

 STAGE
 2A1

 ZONE
 RZ 1

 SECTION
 41

 BLOCK
 26

 CLASSIFICATION
 LARGE SIZE

 HOUSING TYPE
 SINGLE DWELLING

 REV
 DRAWN
 CHECKED
 APPROVED
 DATE

 A
 JS
 AK
 CS
 27/05/20

 DO NOT SCALE OFF DRAWINGS. DIMENSIONS ARE IN METRES.
 INFORMATION ON THIS PLAN IS TO BE USED AS A GUIDE ONLY
 FOR THE DESIGN PROCESS. APPROVED EDP PLANNING

 CONTROLS NEED TO BE OFFCRE AGAINST PRECINCT CODE
 UPLIFTS. PLANS TO BE READ IN CONJUNCTION WITH THE
 TERRITORY PLAN ALONG WITH ELOCK DISCLOSURE PLANS

 AND THE GINNINGERRY DESIGN REQUIREMENTS TO CONFIRM
 ALID CURRENT CONTROLS PERTAINING TO YOUR BLOCK.

AV5720 METRES. IDE ONLY T CODE THE TVANS DOWFIRM 0 1 2 3