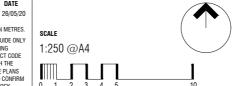

## **Construction and Finish**

Inter-allotment fencing to be max 1.8m high timber paling fencing or lapped and capped timber paling fencing.

If Colorbond is used, the profile must be Neetascreen or a mini orb profile colour "Basalt". refer to Ginninderry Design Requirements

Optional - Blocks Adjacent to Open Space

Maximum height 1.8m | Minimum setback 0m (100%) refer to Fencing Controls Plan

DATE

26/05/20

Return Boundary Fencing to Building Line or Side Fence