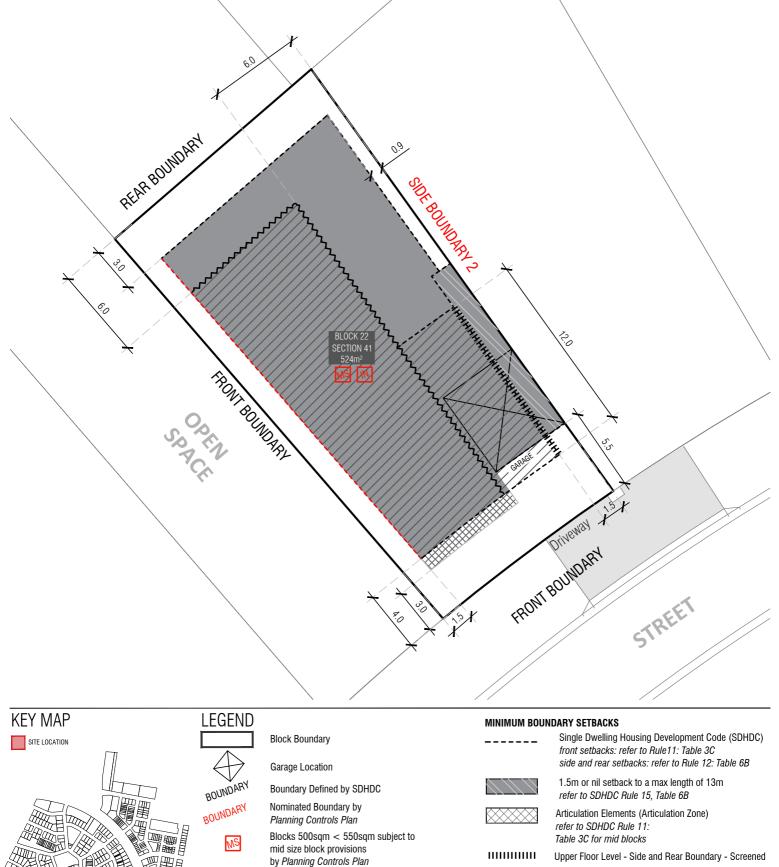

RZ 1 ZONE SECTION CLASSIFICATION LARGE SIZE SINGLE DWELLING REV DRAWN CHECKED APPROVED JS

AK

CS

INDICATIVE BUILDING FOOTPRINTS

Part of Integrated Development Parcel by

Planning Controls Plan

(based on min. building setbacks only This does not

take into account easements or building envelopes)

Lower Floor Level Upper Floor Level

DO NOT SCALE OFF DRAWINGS. DIMENSIONS ARE IN METRES. INFORMATION ON THIS PLAN IS TO BE USED AS A GUIDE ONLY INFORMATION ON THIS PLAN IS TO BE USED AS A GUIDE ONLY FOR THE DESIGN PROCESS. APPROVED EDP PLANNING CONTROLS NEED TO BE CHECKED AGAINST PRECINCT CODE UPLIFTS. PLANS TO BE READ IN CONJUNCTION WITH THE TERRITORY PLAN ALONG WITH BLOCK DISCLOSURE PLANS AND THE GINNINDERRY DESIGN REQUIREMENTS TO CONFIRM ALL CURRENT CONTROLS PERTAINING TO YOUR BLOCK.

Upper Floor Level - Side and Rear Boundary Unscreened

Strathnairn Stage 2 EDP refer to the Planning Controls Plan All floor level - external wall or unscreened element

Garage Location

PRIVATE OPEN SPACE (POS) refer to SDHDC: R39 for mid size blocks

PRINCIPLE PRIVATE OPEN SPACE (PPOS)

refer to SDHDC R41 and Table 8

# BI UUK INEUBWATION

| BLOCK INFORMATIO |                |
|------------------|----------------|
| STAGE            | 2A1            |
| ZONE             | RZ 1           |
| SECTION          | 41             |
| BLOCK            | 22             |
| CLASSIFICATION   | LARGE SIZE     |
| HOUSING TYPE     | SINGLE DWELLIN |