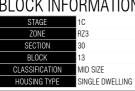

## RI OCK INFORMATION

| BLUCK INFURIVIATIO |                |
|--------------------|----------------|
| STAGE              | 1C             |
| ZONE               | RZ3            |
| SECTION            | 30             |
| BLOCK              | 13             |
| CLASSIFICATION     | MID SIZE       |
| HOUSING TYPE       | SINGLE DWELLIN |