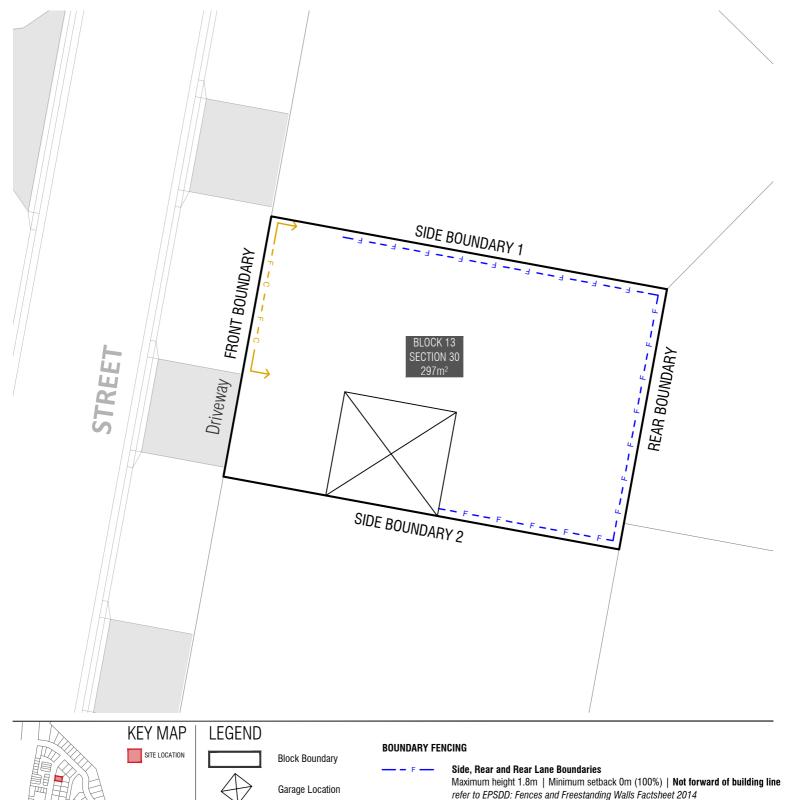

Garage Location

BOUNDARY

Boundary Defined by SDHDC

Part of Integrated Development Parcel by SPC Refer to Figure 14

Return Boundary Fencing to Building Line or Side Fence