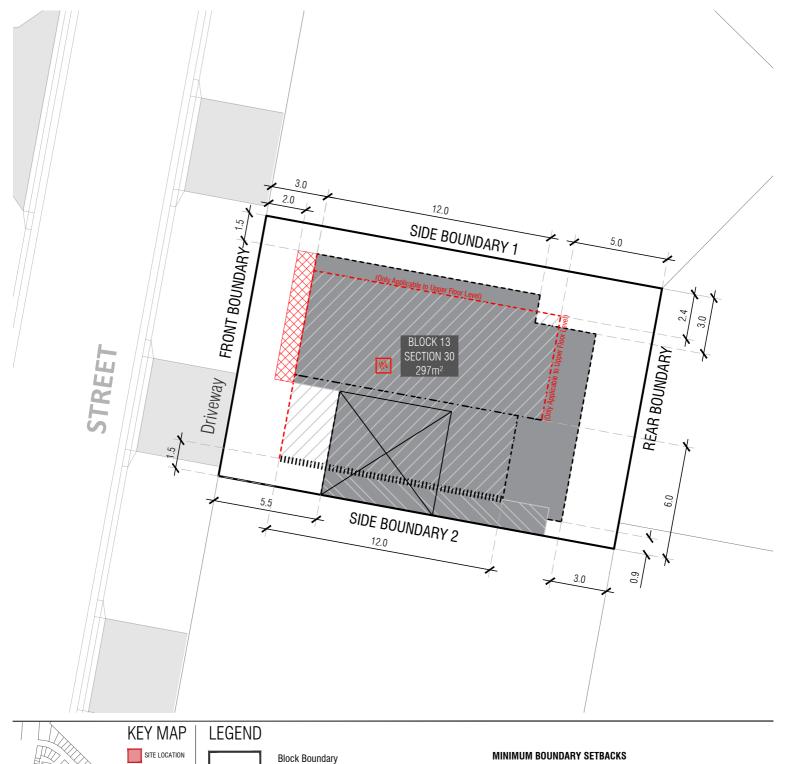

## INDICATIVE BUILDING FOOTPRINTS

(based on min. building setbacks only This does not take into account easements or building envelopes)

Lower Floor Level

Upper Floor Level

Single Dwelling Housing Development Code (SDHDC)

front setbacks: refer to Rule11: Table 3C for mid blocks

side and rear setbacks: refer to Rule 12:

Table 6B for mid blocks

..... Upper Floor Level - Side and Rear Boundary - Screened

Upper Floor Level - Side and Rear Boundary Unscreened

1.5m or nil setback to a max length of 13m refer to SDHDC Rule 15, Table 6B Strathnairn Precinct Code (SPC)

refer to the SPC - Figure 9

Articulation Elements (Articulation Zone) refer to SPC Figure 9

## RI OCK INFORMATION

| BLUCK INFURIVIATIO |                |
|--------------------|----------------|
| STAGE              | 1C             |
| ZONE               | RZ3            |
| SECTION            | 30             |
| BLOCK              | 13             |
| CLASSIFICATION     | MID SIZE       |
| HOUSING TYPE       | SINGLE DWELLIN |

PRIVATE OPEN SPACE (POS)

refer to SDHDC: R39 for mid size blocks

PRINCIPLE PRIVATE OPEN SPACE (PPOS) refer to SDHDC R41 and Table 8

Mandatory Village/Green Link, Courtyard Walls and Fencing

Maximum height: PPOS screen 1.5m | otherwise 1.2m Minimum setback: 100% @ 0.6m refer to SPC Rule 8, Table 1, Figure 2