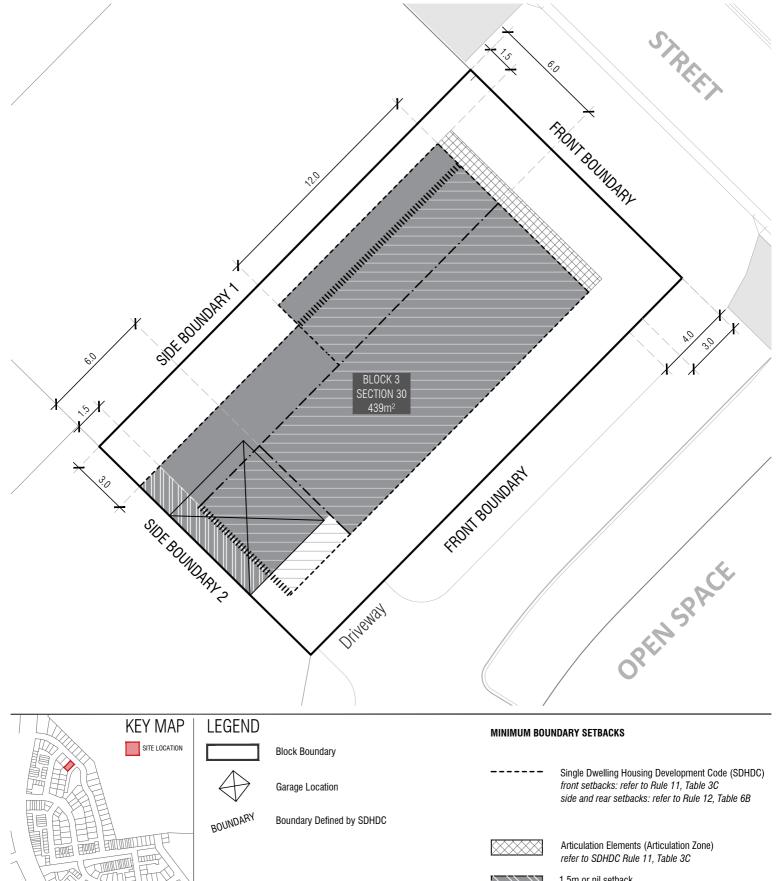

RZ1 ZONE 30 SECTION CLASSIFICATION MID SIZE SINGLE DWELLING CHECKED APPROVED DATE

INDICATIVE BUILDING FOOTPRINTS

(based on min. building setbacks only This does not take into account easements or building envelopes)

Lower Floor Level

**Upper Floor Level** 

DO NOT SCALE OFF DRAWINGS. DIMENSIONS ARE IN METRES INFORMATION ON THIS PLAN IS TO BE USED AS A GUIDE ONLY FOR THE DESIGN PROCESS. TO BE READ IN CONJUNCTION WITH THE TERRITORY PLAN ALONG WITH BLOCK DISCLOURE PLANS AND THE GIMMIDERRY DESIGN REQUIREMENTS TO CONFIRM ALL CURRENT CONTROLS PERTAINING TO YOUR BLOCK.

1.5m or nil setback refer to SDHDC Rule 12, Rule 15, Table 6B

Upper Floor Level - Side and Rear Boundary - Screened

Upper Floor Level - Side and Rear Boundary Unscreened

Garage Location

PRIVATE OPEN SPACE (POS) refer to SDHDC:

PRINCIPLE PRIVATE OPEN

R39 for mid size blocks

SPACE (PPOS) refer to SDHDC R41 and Table 8 Maximum height 1.8m | Minimum setback 0m (100%) | Not forward of building line refer to EPSDD: Fences and Freestanding Walls Factsheet 2014