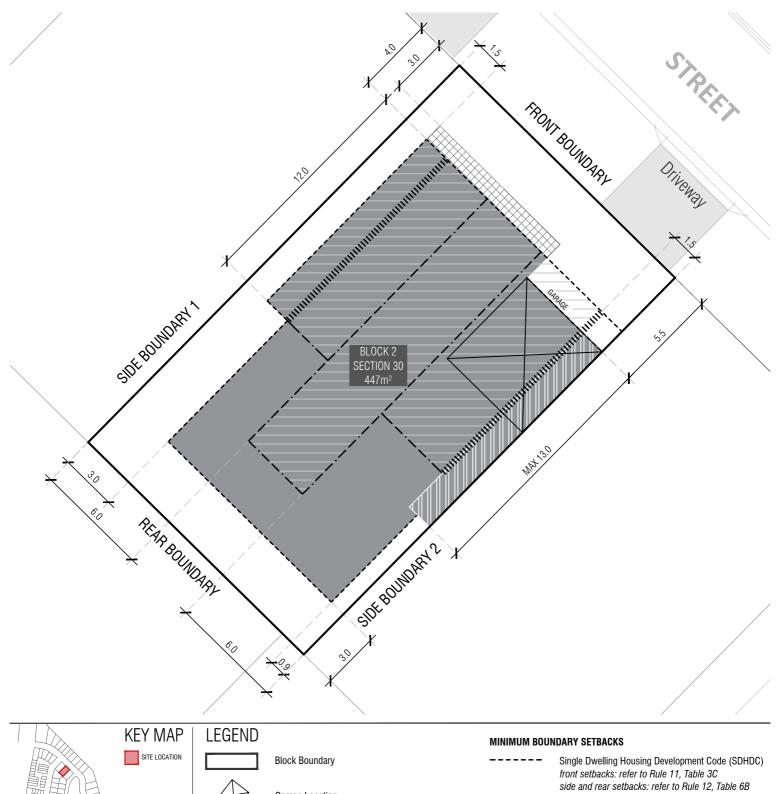

Garage Location

BOUNDARY

Boundary Defined by SDHDC

## INDICATIVE BUILDING FOOTPRINTS

(based on min. building setbacks **only** This does not take into account easements or building envelopes)

Lower Floor Level

Upper Floor Level

Upper Floor Level - Side and Rear Boundary - Screened

— Upper Floor Level - Side and Rear Boundary Unscreened

Articulation Elements (Articulation Zone) refer to SDHDC Rule 11, Table 3C

1.5m or nil setback to a max length of 13m refer to SDHDC Rule 12, Rule 15, Table 6B

## **BLOCK INFORMATION**

 
 REV
 DRAWN
 CHECKED
 APPROVED
 DATE

 A
 DZ
 AK
 AK
 13/01

DO NOT SCALE OFF DRAWINGS. DIMENSIONS ARE IN METRES INFORMATION ON THIS PLAN IS TO BE USED AS A GUIDE ONLY FOR THE DESIGN PROCESS. TO BE READ IN CONJUNCTION WITH THE TERRITORY PLAN ALONG WITH BLOCK DISCLOSURE PLANS AND THE GINNINDERRY DESIGN REQUIREMENTS TO CONFIRM ALL CURRENT CONTROLS PERTAINING TO YOUR BLOCK.

## **BLOCK INFORMATION**

| STAGE | 1C | ZONE | RZ1 | SECTION | 30 | BLOCK | 2 | CLASSIFICATION | MID SIZE | HOUSING TYPE | SINGLE DWELLING

 REV
 DRAWN
 CHECKED
 APPROVED
 DATE

 A
 DZ
 AK
 AK
 13/01/2

 DO NOT SCALE OFF DRAWINGS. DIMENSIONS ARE IN METRES.