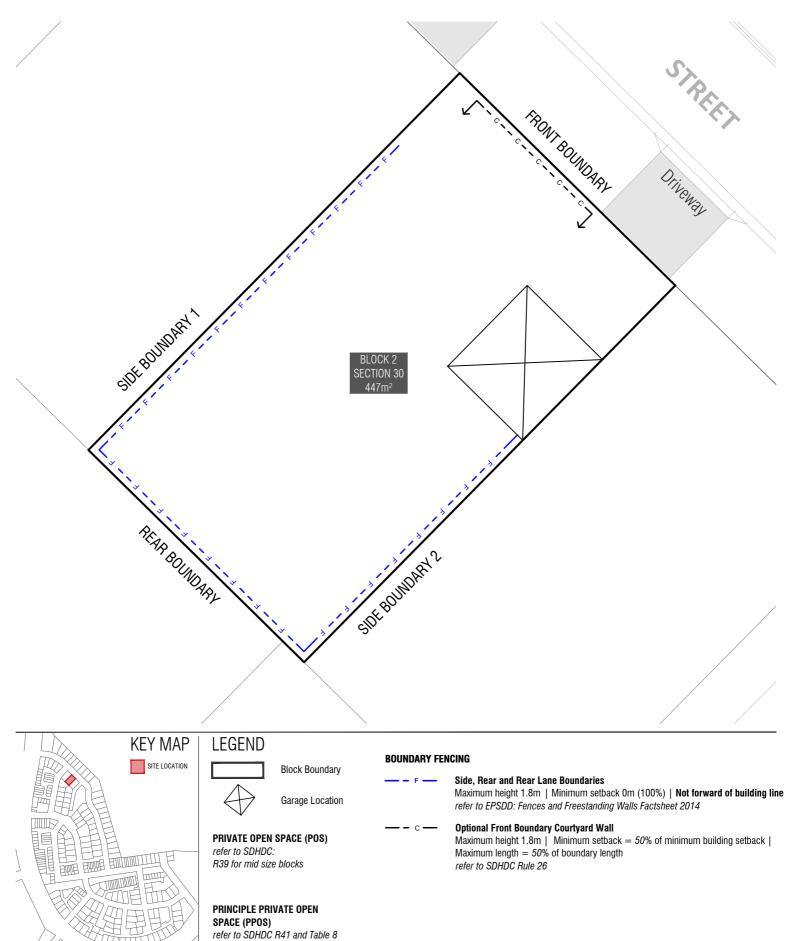

Garage Location

BOUNDARY

Boundary Defined by SDHDC

## INDICATIVE BUILDING FOOTPRINTS

(based on min. building setbacks **only** This does not take into account easements or building envelopes)

Lower Floor Level

Upper Floor Level

Upper Floor Level - Side and Rear Boundary - Screened

— Upper Floor Level - Side and Rear Boundary Unscreened

Articulation Elements (Articulation Zone) refer to SDHDC Rule 11, Table 3C

1.5m or nil setback to a max length of 13m refer to SDHDC Rule 12, Rule 15, Table 6B

## **BLOCK INFORMATION**

 
 REV
 DRAWN
 CHECKED
 APPROVED
 DATE

 A
 DZ
 AK
 AK
 13/01

DO NOT SCALE OFF DRAWINGS. DIMENSIONS ARE IN METRES INFORMATION ON THIS PLAN IS TO BE USED AS A GUIDE ONLY FOR THE DESIGN PROCESS. TO BE READ IN CONJUNCTION WITH THE TERRITORY PLAN ALONG WITH BLOCK DISCLOSURE PLANS AND THE GINNINDERRY DESIGN REQUIREMENTS TO CONFIRM ALL CURRENT CONTROLS PERTAINING TO YOUR BLOCK.

## **BLOCK INFORMATION**

| STAGE | 1C | ZONE | RZ1 | SECTION | 30 | BLOCK | 2 | CLASSIFICATION | MID SIZE | HOUSING TYPE | SINGLE DWELLING

 REV
 DRAWN
 CHECKED
 APPROVED
 DATE

 A
 DZ
 AK
 AK
 13/01/2

 DO NOT SCALE OFF DRAWINGS. DIMENSIONS ARE IN METRES.

DO NOT SCALE OFF DRAWINGS. DIMENSIONS ARE IN METRES INFORMATION ON THIS PLAN IS TO BE USED AS A GUIDE ONLY FOR THE DESIGN PROCESS. TO BE READ IN CONJUNCTION WITH THE TERRITORY PLAN ALONG WITH BLOCK DISCLOSURE PLANS AND THE GINNINDERRY DESIGN REQUIREMENTS TO CONFIRM ALL CURRENT CONTROLS PERTAINING TO YOUR BLOCK.