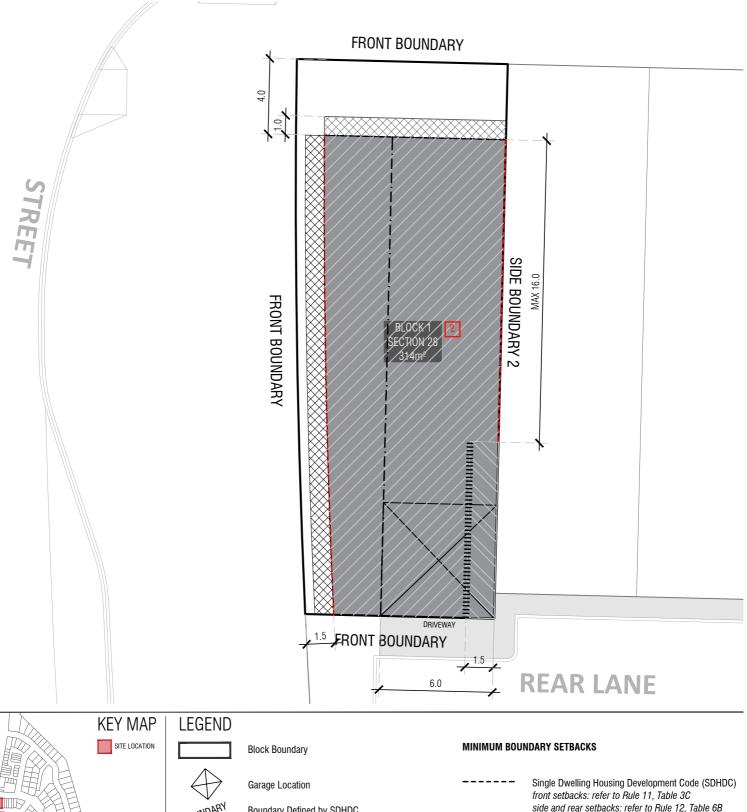

Boundary Defined by SDHDC

2

Mandatory 2 Storeys by SPC Refer to Figure 8

## INDICATIVE BUILDING FOOTPRINTS

(based on min. building setbacks only)

Lower Floor Level

Upper Floor Level

refer to the SPC - Rule 1, Rule 2, Figure 8 1.5m or nil setback to a max length of 13m refer to SDHDC Rule 12, Rule 15, Table 6B

Strathnairn Precinct Code (SPC)

Articulation Elements (Articulation Zone) refer to SDHDC Rule 11, Table 3C

Articulation Elements (Articulation Zone) refer to SPC Figure 8

| BLOCK INFORMATION |                 |
|-------------------|-----------------|
| STAGE             | 1B              |
| ZONE              | RZ3             |
| SECTION           | 28              |
| BLOCK             | 1               |
| CLASSIFICATION    | MID SIZE        |
| HOUSING TYPE      | SINGLE DWELLING |
|                   |                 |

DRAWN CHECKED APPROVED DATE DZ AK CS 29/11/19 DO NOT SCALE OFF DRAWINGS, DIMENSIONS ARE IN METRES

INFORMATION ON THIS PLAN IS TO BE USED AS A GUIDE

ONLY FOR THE DESIGN PROCESS. TO BE READ IN CONJUNCTION WITH THE TERRITORY PLAN TO CONFIRM ALL CURRENT CONTROLS PERTAINING TO YOUR BLOCK.

**BLOCK INFORMATION** REV DRAWN CHECKED APPROVED DATE 29/11/19 DZ AK CS Ginninderry RZ3 SCALE ZONE 28 1:200 @A4 SECTION DO NOT SCALE OFF DRAWINGS. DIMENSIONS ARE IN METRES. INFORMATION ON THIS PLAN IS TO BE USED AS A GUIDE **BLOCK PLANNING CONTROLS** ONLY FOR THE DESIGN PROCESS. TO BE READ IN CONJUNCTION WITH THE TERRITORY PLAN TO CONFIRM ALL CURRENT CONTROLS PERTAINING TO YOUR BLOCK. CLASSIFICATION MID SIZE FENCING CONTROLS PLAN SINGLE DWELLING