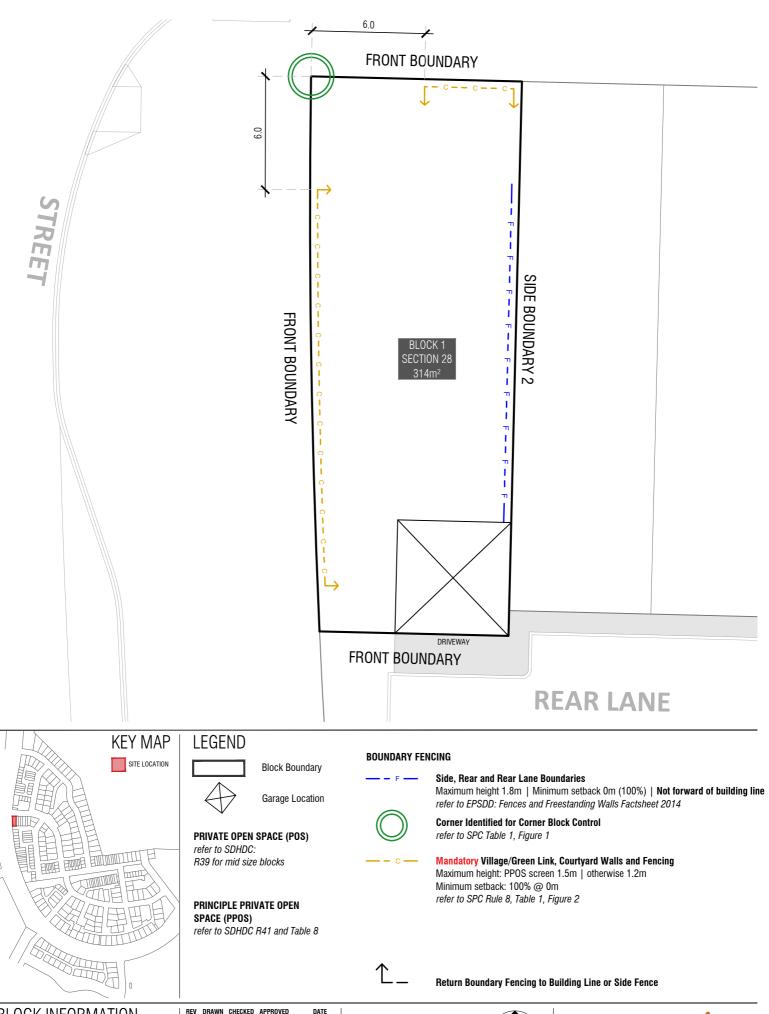

Boundary Defined by SDHDC

2

Mandatory 2 Storeys by SPC Refer to Figure 8

Strathnairn Precinct Code (SPC)

Articulation Elements (Articulation Zone) refer to SDHDC Rule 11, Table 3C

Articulation Elements (Articulation Zone) refer to SPC Figure 8

| BLOCK INFORMATION |                 |
|-------------------|-----------------|
| STAGE             | 1B              |
| ZONE              | RZ3             |
| SECTION           | 28              |
| BLOCK             | 1               |
| CLASSIFICATION    | MID SIZE        |
| HOUSING TYPE      | SINGLE DWELLING |
|                   |                 |

**BLOCK INFORMATION** REV DRAWN CHECKED APPROVED DATE 29/11/19 DZ AK CS Ginninderry RZ3 SCALE ZONE 28 1:200 @A4 SECTION DO NOT SCALE OFF DRAWINGS. DIMENSIONS ARE IN METRES. INFORMATION ON THIS PLAN IS TO BE USED AS A GUIDE **BLOCK PLANNING CONTROLS** ONLY FOR THE DESIGN PROCESS. TO BE READ IN CONJUNCTION WITH THE TERRITORY PLAN TO CONFIRM ALL CURRENT CONTROLS PERTAINING TO YOUR BLOCK. CLASSIFICATION MID SIZE FENCING CONTROLS PLAN SINGLE DWELLING