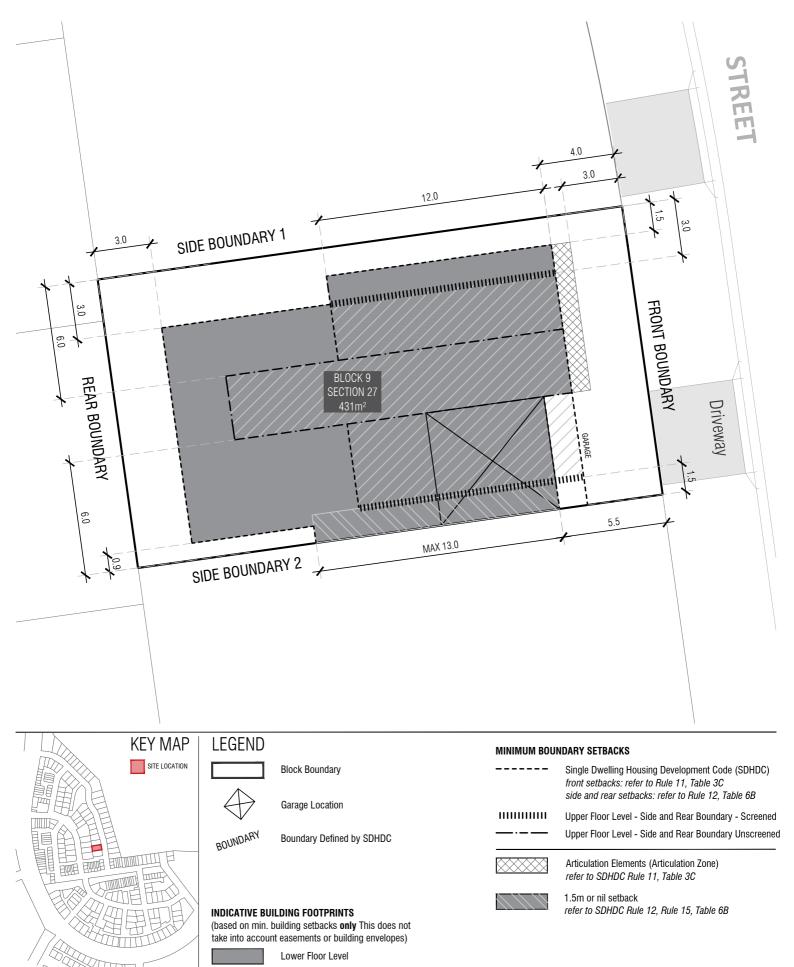

## **BLOCK INFORMATION**

DRAWN CHECKED APPROVED DZ AK 15/01/20

**Upper Floor Level** 

DO NOT SCALE OFF DRAWINGS. DIMENSIONS ARE IN METRES INFORMATION ON THIS PLAN IS TO BE USED AS A GUIDE ONLY FOR THE DESIGN PROCESS. TO BE READ IN CONJUNCTION WITH THE TERRITORY PLAN ALONG WITH BLOCK DISCLOURE PLANS AND THE GIMMIDERRY DESIGN REQUIREMENTS TO CONFIRM ALL CURRENT CONTROLS PERTAINING TO YOUR BLOCK.

## **BLOCK INFORMATION**

RZ1 ZONE 27 SECTION CLASSIFICATION MID SIZE SINGLE DWELLING REV DRAWN CHECKED APPROVED DZ AK CS

DO NOT SCALE OFF DRAWINGS. DIMENSIONS ARE IN METRES. INFORMATION ON THIS PLAN IS TO BE USED AS A GUIDE ONLY FOR THE DESIGN PROCESS. TO BE READ IN CONJUNCTION WITH THE TERRITORY PLAN ALONG WITH BLOCK DISCLOSURE PLANS AND THE GINNINGERRY DESIGN REQUIREMENTS TO CONFIRM ALL CURRENT CONTROLS PERTAINING TO YOUR BLOCK.