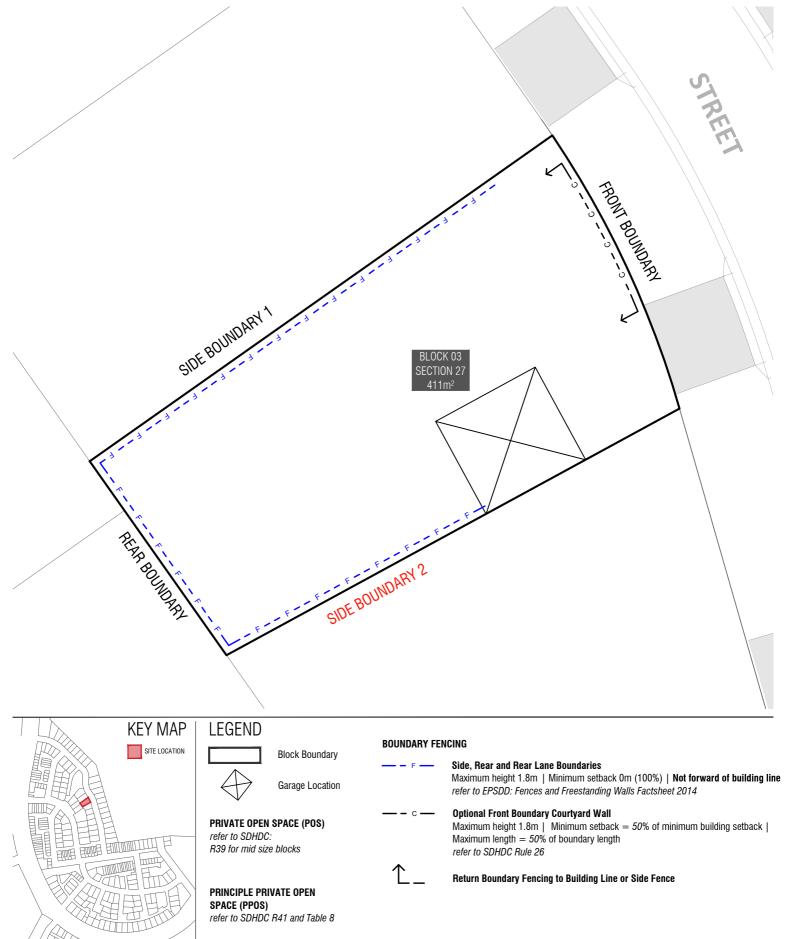

Garage Location

BOUNDARY BOUNDARY

Boundary Defined by SDHDC

Nominated Boundary by SPC Refer to Figure 14

Part of Integrated Development Parcel by SPC Refer to Figure 14

## INDICATIVE BUILDING FOOTPRINTS

(based on min. building setbacks **only** This does not take into account easements or building envelopes)

Lower Floor Level

Upper Floor Level

-----

Single Dwelling Housing Development Code (SDHDC) front setbacks: refer to Rule11: Table 3C side and rear setbacks: refer to Rule 12: Table 6B

1.5m or nil setback to a max length of 13m refer to SDHDC Rule 15, Table 6B

Articulation Elements (Articulation Zone) refer to SDHDC Rule 11: Table 3C

.....

Upper Floor Level - Side and Rear Boundary - Screened
Upper Floor Level - Side and Rear Boundary Unscreened

## **BLOCK INFORMATION**

 REV DRAW

DRAWN CHECKED APPROVED
DZ AK AK

DATE 13/01/20

DO NOT SCALE OFF DRAWINGS. DIMENSIONS ARE IN METRES INFORMATION ON THIS PLAN IS TO BE USED AS A GUIDE ONLY FOR THE DESIGN PROCESS. TO BE READ IN CONJUNCTION WITH THE TERRITORY PLAN ALDNE WITH BLOCK DISCLOSURE PLANS AND THE GINNINDERRY DESIGN REQUIREMENTS TO CONFIRM ALL CURRENT CONTROLS PERTAINING TO YOUR BLOCK.

| STAGE | 1C | ZONE | RZ1 | SECTION | 27 | BLOCK | 3 | CLASSIFICATION | HOUSING TYPE | SINGLE DWELLING

 REV
 DRAWN
 CHECKED
 APPROVED

 A
 DZ
 AK
 AK

DO NOT SCALE OFF DRAWINGS. DIMENSIONS ARE IN METRES. INFORMATION ON THIS PLAN IS TO BE USED AS A GUIDE ONLY FOR THE DESIGN PROCESS. TO BE READ IN CONJUNCTION WITH THE TERRITORY PLAN ALDNE WITH BLOCK DISCLOSURE PLANS AND THE GINNINDERRY DESIGN REQUIENMENTS TO CONFIRM ALL CURRENT CONTROLS PERTAINING TO YOUR BLOCK.