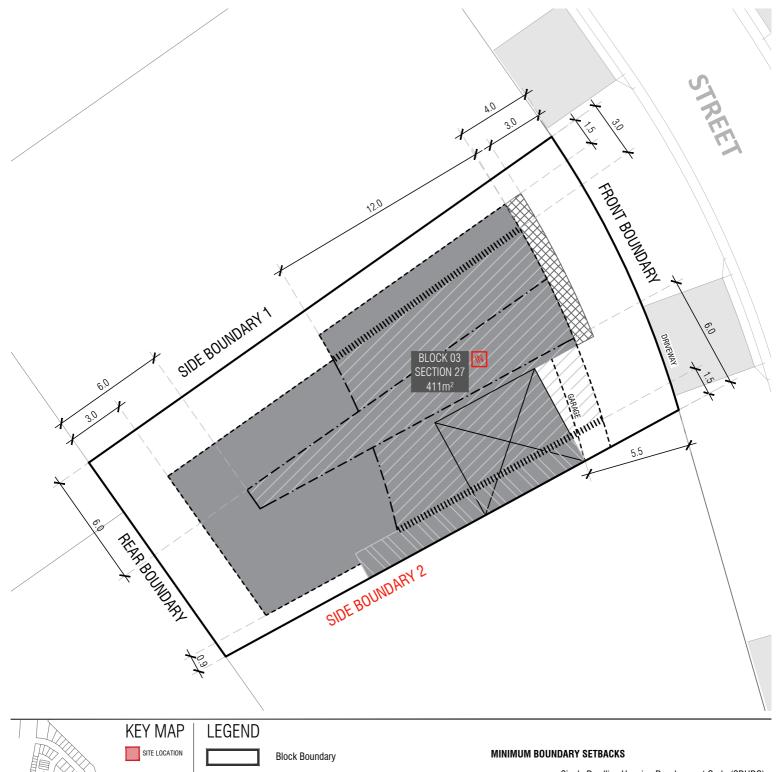

## INDICATIVE BUILDING FOOTPRINTS

(based on min. building setbacks **only** This does not take into account easements or building envelopes)

Lower Floor Level

Upper Floor Level

-----

Single Dwelling Housing Development Code (SDHDC) front setbacks: refer to Rule11: Table 3C side and rear setbacks: refer to Rule 12: Table 6B

1.5m or nil setback to a max length of 13m refer to SDHDC Rule 15, Table 6B

Articulation Elements (Articulation Zone) refer to SDHDC Rule 11: Table 3C

.....

Upper Floor Level - Side and Rear Boundary - Screened
Upper Floor Level - Side and Rear Boundary Unscreened

Garage Location

BOUNDARY BOUNDARY

Boundary Defined by SDHDC

Nominated Boundary by SPC Refer to Figure 14

Part of Integrated Development Parcel by SPC Refer to Figure 14

## **BLOCK INFORMATION**

 REV DRAW

DRAWN CHECKED APPROVED
DZ AK AK

DATE 13/01/20

DO NOT SCALE OFF DRAWINGS. DIMENSIONS ARE IN METRES INFORMATION ON THIS PLAN IS TO BE USED AS A GUIDE ONLY FOR THE DESIGN PROCESS. TO BE READ IN CONJUNCTION WITH THE TERRITORY PLAN ALDNE WITH BLOCK DISCLOSURE PLANS AND THE GINNINDERRY DESIGN REQUIREMENTS TO CONFIRM ALL CURRENT CONTROLS PERTAINING TO YOUR BLOCK.

| STAGE | 1C | ZONE | RZ1 | SECTION | 27 | BLOCK | 3 | CLASSIFICATION | HOUSING TYPE | SINGLE DWELLING

 REV
 DRAWN
 CHECKED
 APPROVED

 A
 DZ
 AK
 AK

DO NOT SCALE OFF DRAWINGS. DIMENSIONS ARE IN METRES. INFORMATION ON THIS PLAN IS TO BE USED AS A GUIDE ONLY FOR THE DESIGN PROCESS. TO BE READ IN CONJUNCTION WITH THE TERRITORY PLAN ALDNE WITH BLOCK DISCLOSURE PLANS AND THE GINNINDERRY DESIGN REQUIENMENTS TO CONFIRM ALL CURRENT CONTROLS PERTAINING TO YOUR BLOCK.