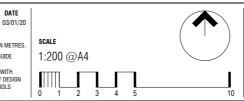

Upper Floor Level - Side and Rear Boundary Unscreened

**BLOCK INFORMATION** 03/01/20 AK AK CS Ginninderry RZ3 SCALE ZONE DO NOT SCALE OFF DRAWINGS. DIMENSIONS ARE IN METRES. INFORMATION ON THIS PLAN IS TO BE USED AS A GUIDE ONLY FOR THE DESIGN PROCESS. TO BE READ IN CONJUNCTION WITH THE TERRITORY PLAN ALONG WITH BLOCK DISCLOSURE PLANS AND THE GINNINGERRY DESIGN REQUIREMENTS TO CONFIRM ALL CURRENT CONTROLS PERTAINING TO YOUR BLOCK. 26 1:200 @A4 SECTION **BLOCK PLANNING CONTROLS** CLASSIFICATION MID SIZE **FENCING CONTROLS PLAN** SINGLE DWELLING