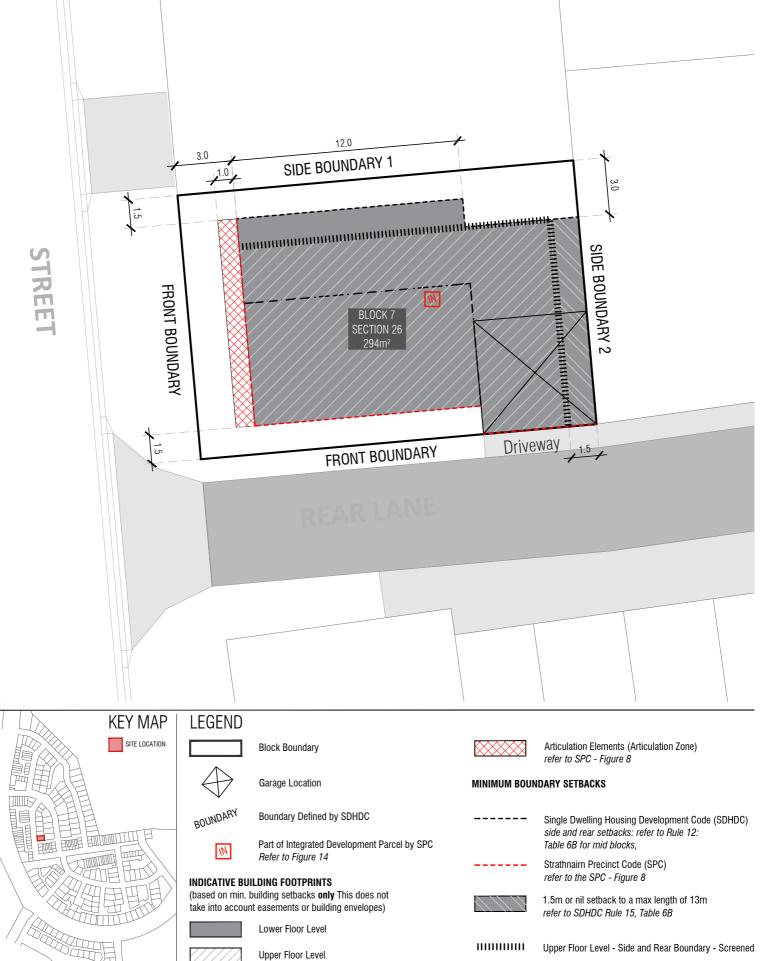

RZ3 ZONE 26 SECTION CLASSIFICATION MID SIZE SINGLE DWELLING HOUSING TYPE

REV DRAWN CHECKED APPROVED ΑK

DO NOT SCALE OFF DRAWINGS. DIMENSIONS ARE IN METRES INFORMATION ON THIS PLAN IS TO BE USED AS A GUIDE ONLY FOR THE DESIGN PROCESS. TO BE READ IN CONJUNCTION WITH THE TERRITORY PLAN ALONG WITH BLOCK DISCLOSURE PLANS AND THE GIMMINDERRY DESIGN REQUIREMENTS TO CONFIRM ALL CURRENT CONTROLS PERTAINING TO YOUR BLOCK.