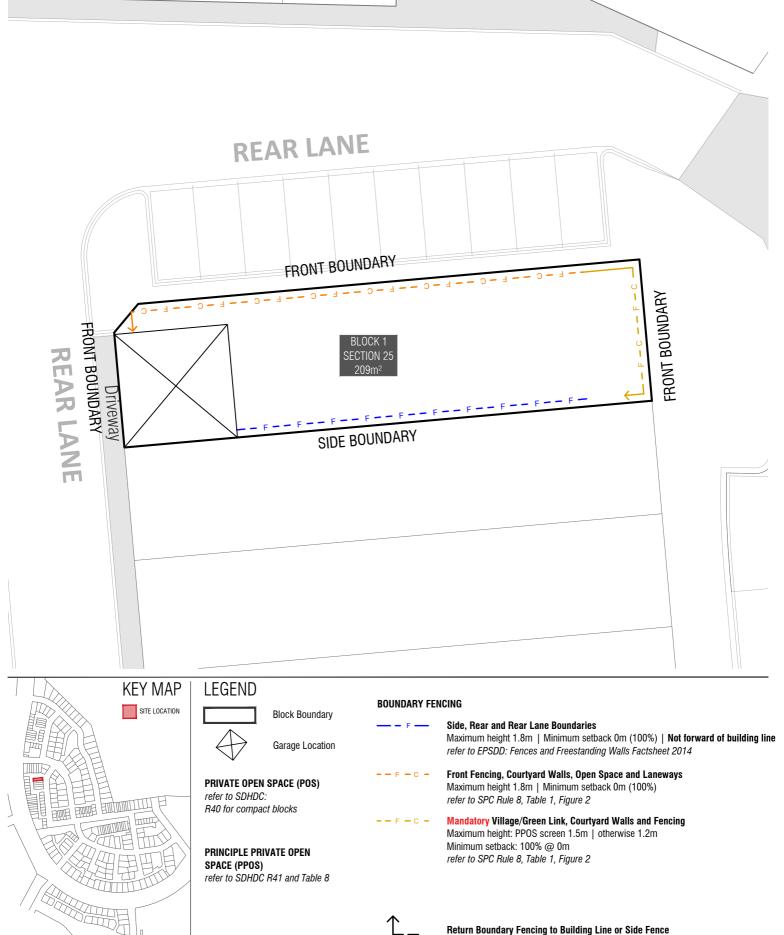

Garage Location

BOUNDARY

Boundary Defined by SDHDC

M

Part of Integrated Development Parcel by SPC Refer to Figure 14

Articulation Elements (Articulation Zone) refer to SPC - Figure 8

.....

All Floor Level - Side and Rear Boundary - Screened

All Floor Level - Side and Rear Boundary Unscreened