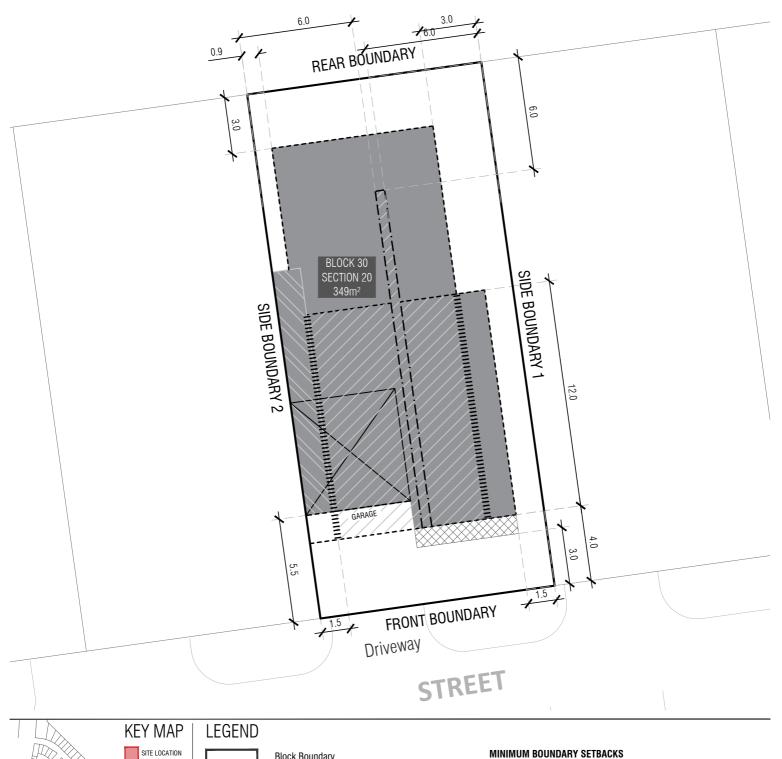

**Block Boundary** 

Garage Location

BOUNDARY

Boundary Defined by SDHDC

## INDICATIVE BUILDING FOOTPRINTS

(based on min. building setbacks only This does not take into account easements or building envelopes)

Lower Floor Level

Upper Floor Level

Single Dwelling Housing Development Code (SDHDC) front setbacks: refer to Rule11:

Table 3C for mid blocks

side and rear setbacks: refer to Rule 12: Table 6B for mid blocks

Articulation Elements (Articulation Zone) refer to SDHDC Rule 11: Table 3C for mid blocks

1.5m or nil setback to a max length of 13m refer to SDHDC Rule 15, Table 6B

.....

Upper Floor Level - Side and Rear Boundary - Screened Upper Floor Level - Side and Rear Boundary Unscreened

## OOK INIFORMATION

| BLOCK INFORMATION          | _  |
|----------------------------|----|
| STAGE 1B                   |    |
| ZONE RZ3                   |    |
| SECTION 20                 |    |
| BLOCK 30                   |    |
| CLASSIFICATION MID SIZE    |    |
| HOUSING TYPE SINGLE DWELLI | N( |

Garage Location

DATE

PRIVATE OPEN SPACE (POS)

refer to SDHDC: R39 for mid size blocks

PRINCIPLE PRIVATE OPEN SPACE (PPOS) refer to SDHDC R41 and Table 8 Maximum height 1.8m | Minimum setback 0m (100%) | Not forward of building line refer to EPSDD: Fences and Freestanding Walls Factsheet 2014

Mandatory Village/Green Link, Courtyard Walls and Fencing

Maximum height: PPOS screen 1.5m | otherwise 1.2m Minimum setback: 100% @ 0m refer to SPC Rule 8, Table 1, Figure 2

Return Boundary Fencing to Building Line or Side Fence

| BLOCK INFORMATION |  |
|-------------------|--|
| 1B                |  |
| RZ3               |  |
| 20                |  |
| 30                |  |
| MID SIZE          |  |
| SINGLE DWELLING   |  |
|                   |  |