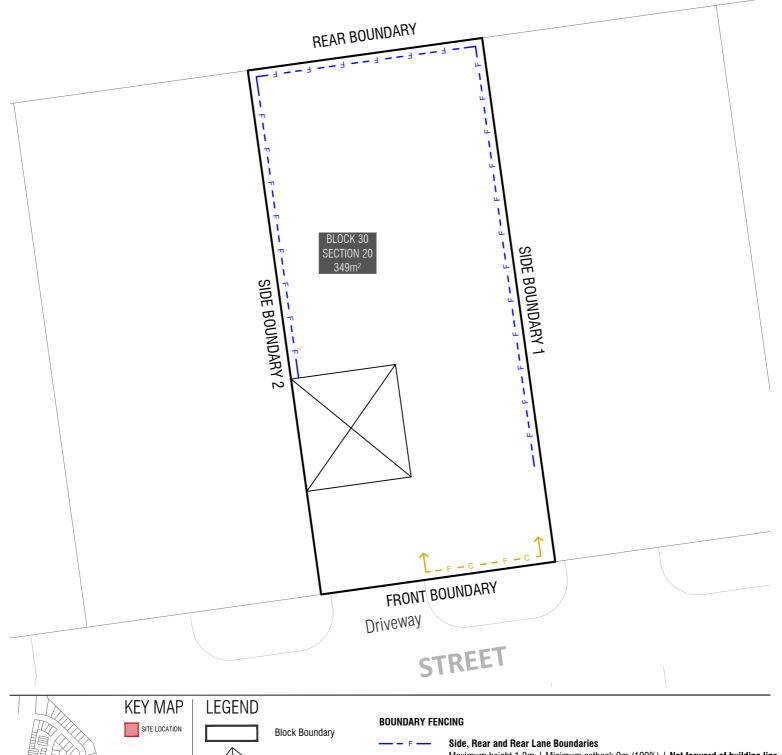

## OOK INIFORMATION

| BLOCK INFORMATION          | _  |
|----------------------------|----|
| STAGE 1B                   |    |
| ZONE RZ3                   |    |
| SECTION 20                 |    |
| BLOCK 30                   |    |
| CLASSIFICATION MID SIZE    |    |
| HOUSING TYPE SINGLE DWELLI | N( |

Garage Location

DATE

PRIVATE OPEN SPACE (POS)

refer to SDHDC: R39 for mid size blocks

PRINCIPLE PRIVATE OPEN SPACE (PPOS) refer to SDHDC R41 and Table 8 Maximum height 1.8m | Minimum setback 0m (100%) | Not forward of building line refer to EPSDD: Fences and Freestanding Walls Factsheet 2014

Mandatory Village/Green Link, Courtyard Walls and Fencing

Maximum height: PPOS screen 1.5m | otherwise 1.2m Minimum setback: 100% @ 0m refer to SPC Rule 8, Table 1, Figure 2

Return Boundary Fencing to Building Line or Side Fence

| BLOCK INFORMATION |  |
|-------------------|--|
| 1B                |  |
| RZ3               |  |
| 20                |  |
| 30                |  |
| MID SIZE          |  |
| SINGLE DWELLING   |  |
|                   |  |