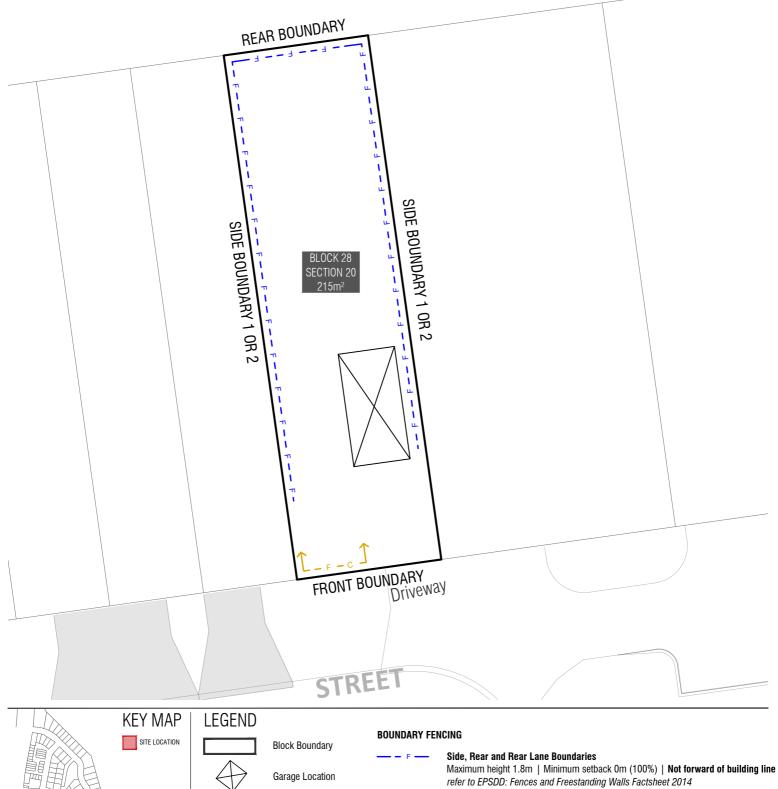

## BLOCK INFORMATION

| BLOCK INFORMATIO |                |
|------------------|----------------|
| STAGE            | 1B             |
| ZONE             | RZ4            |
| SECTION          | 20             |
| BLOCK            | 28             |
| CLASSIFICATION   | COMPACT SIZE   |
| HOUSING TYPE     | SINGLE DWELLIN |
|                  |                |

PRIVATE OPEN SPACE (POS) refer to SDHDC:

R40 for compact blocks

PRINCIPLE PRIVATE OPEN SPACE (PPOS)

refer to SDHDC R41 and Table 8

Mandatory Village/Green Link, Courtyard Walls and Fencing

Maximum height: PPOS screen 1.5m | otherwise 1.2m Minimum setback: 100% @ 0m refer to SPC Rule 8, Table 1, Figure 2

Return Boundary Fencing to Building Line or Side Fence