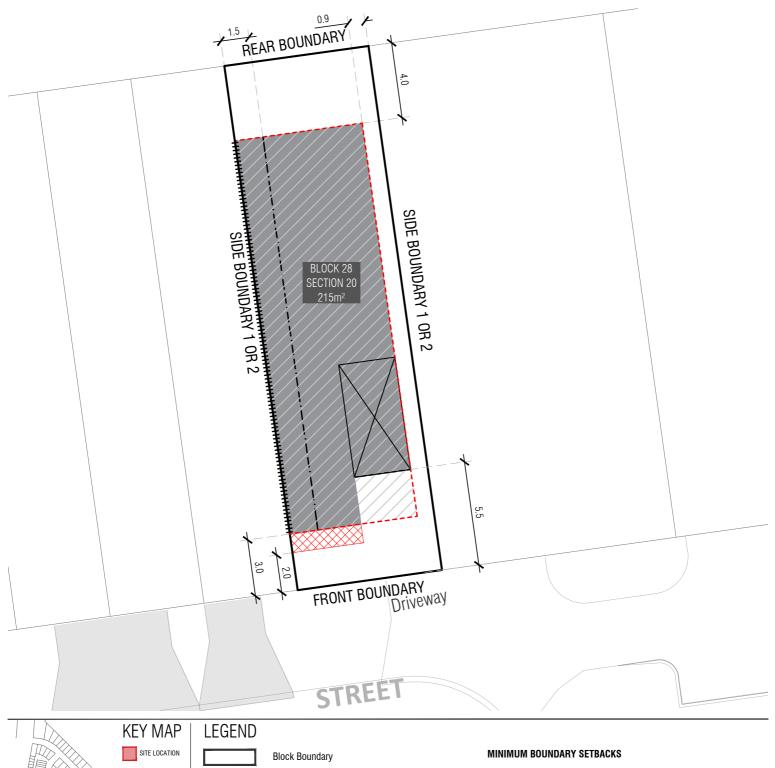

Garage Location

BOUNDARY

Boundary Defined by SDHDC

## INDICATIVE BUILDING FOOTPRINTS

(based on min. building setbacks **only** This does not take into account easements or building envelopes)

Lower Floor Level

Upper Floor Level

-----

Single Dwelling Housing Development Code (SDHDC) front setbacks: refer to Rule 11:

Table 4 for compact block

....

Upper Floor Level - Side and Rear Boundary - Screened

Upper Floor Level - Side and Rear Boundary Unscreened Single Dwelling Housing Development Code (SDHDC) side and rear setbacks: refer to Rule 12:

Table 7 for compact block

-----

Strathnairn Precinct Code (SPC) refer to the SPC - Figure 10

Articulation Elements (Articulation Zone) refer to SPC - Figure 10

## BLOCK INFORMATION

| BLOCK INFORMATIO |                |
|------------------|----------------|
| STAGE            | 1B             |
| ZONE             | RZ4            |
| SECTION          | 20             |
| BLOCK            | 28             |
| CLASSIFICATION   | COMPACT SIZE   |
| HOUSING TYPE     | SINGLE DWELLIN |
|                  |                |

PRIVATE OPEN SPACE (POS) refer to SDHDC:

R40 for compact blocks

PRINCIPLE PRIVATE OPEN SPACE (PPOS)

refer to SDHDC R41 and Table 8

Mandatory Village/Green Link, Courtyard Walls and Fencing

Maximum height: PPOS screen 1.5m | otherwise 1.2m Minimum setback: 100% @ 0m refer to SPC Rule 8, Table 1, Figure 2

Return Boundary Fencing to Building Line or Side Fence