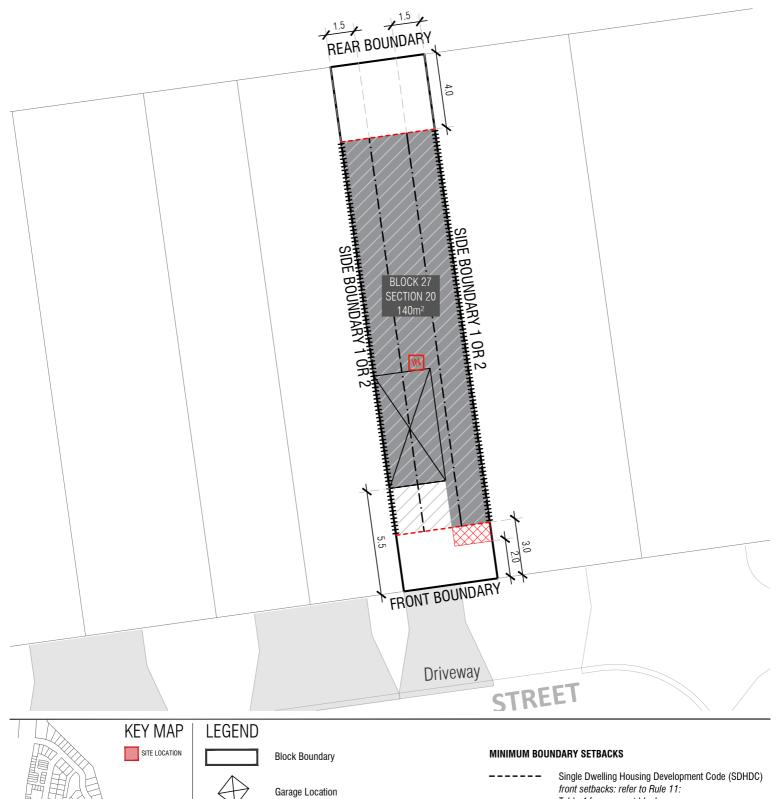

BOUNDARY

Boundary Defined by SDHDC

111

Part of Integrated Development Parcel by SPC Refer to Figure 14

## INDICATIVE BUILDING FOOTPRINTS

(based on min. building setbacks only This does not take into account easements or building envelopes)

Lower Floor Level

Upper Floor Level

Table 4 for compact block

11111111111111

Upper Floor Level - Side and Rear Boundary - Screened

Upper Floor Level - Side and Rear Boundary Unscreened Single Dwelling Housing Development Code (SDHDC) side and rear setbacks: refer to Rule 12:

Table 7 for compact block

Strathnairn Precinct Code (SPC) refer to the SPC - Figure 10

Articulation Elements (Articulation Zone) refer to SPC - Figure 10

| BLOCK INFORMATIO |                |
|------------------|----------------|
| STAGE            | 1B             |
| ZONE             | RZ4            |
| SECTION          | 20             |
| BLOCK            | 27             |
| CLASSIFICATION   | COMPACT SIZE   |
| HOUSING TYPE     | SINGLE DWELLIN |
|                  |                |

PRIVATE OPEN SPACE (POS)

refer to SDHDC: R40 for compact blocks

PRINCIPLE PRIVATE OPEN SPACE (PPOS) refer to SDHDC R41 and Table 8

Mandatory Village/Green Link, Courtyard Walls and Fencing

Maximum height: PPOS screen 1.5m | otherwise 1.2m Minimum setback: 100% @ 0m refer to SPC Rule 8, Table 1, Figure 2

Return Boundary Fencing to Building Line or Side Fence

**BLOCK INFORMATION** 1B RZ4 ZONE 20 SECTION CLASSIFICATION COMPACT SIZE HOUSING TYPE SINGLE DWELLING

REV DRAWN CHECKED APPROVED AK AK CS

DO NOT SCALE OFF DRAWINGS. DIMENSIONS ARE IN METRES. INFORMATION ON THIS PLAN IS TO BE USED AS A GUIDE ONLY FOR THE DESIGN PROCESS. TO BE READ IN CONJUNCTION WITH THE TERRITORY PLAN ALONG WITH BLOCK DISCLOSURE PLANS AND THE GINNINGERRY DESIGN REQUIREMENTS TO CONFIRM ALL CURRENT CONTROLS PERTAINING TO YOUR BLOCK.