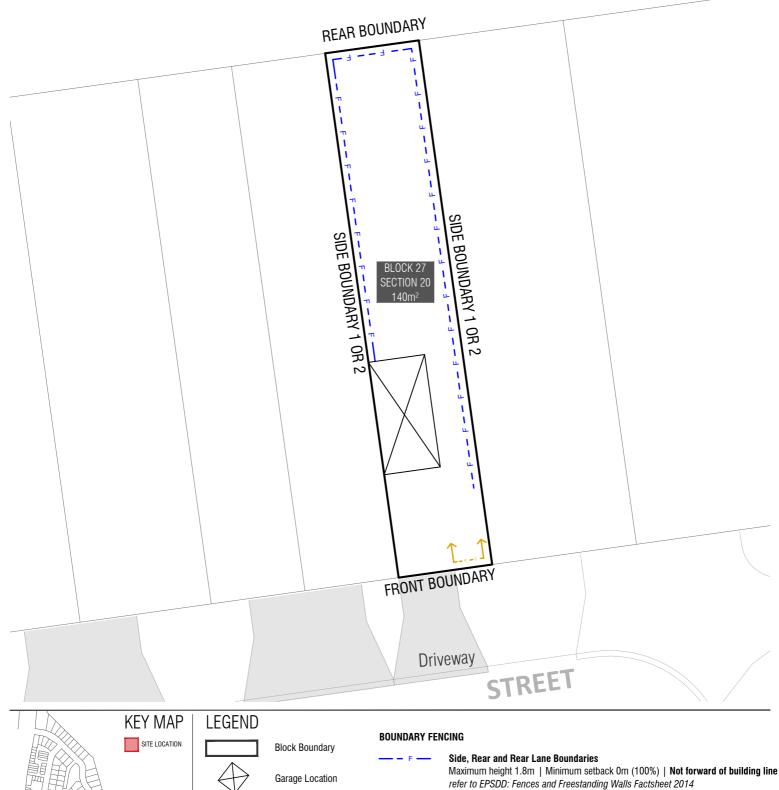

BOUNDARY

Boundary Defined by SDHDC

111

Part of Integrated Development Parcel by SPC Refer to Figure 14

## INDICATIVE BUILDING FOOTPRINTS

(based on min. building setbacks only This does not take into account easements or building envelopes)

Lower Floor Level

Upper Floor Level

Table 4 for compact block

11111111111111

Upper Floor Level - Side and Rear Boundary - Screened

Upper Floor Level - Side and Rear Boundary Unscreened Single Dwelling Housing Development Code (SDHDC) side and rear setbacks: refer to Rule 12:

Table 7 for compact block

Strathnairn Precinct Code (SPC) refer to the SPC - Figure 10

Articulation Elements (Articulation Zone) refer to SPC - Figure 10

| BLOCK INFORMATIO |                |
|------------------|----------------|
| STAGE            | 1B             |
| ZONE             | RZ4            |
| SECTION          | 20             |
| BLOCK            | 27             |
| CLASSIFICATION   | COMPACT SIZE   |
| HOUSING TYPE     | SINGLE DWELLIN |
|                  |                |

PRIVATE OPEN SPACE (POS)

refer to SDHDC: R40 for compact blocks

PRINCIPLE PRIVATE OPEN SPACE (PPOS) refer to SDHDC R41 and Table 8

Mandatory Village/Green Link, Courtyard Walls and Fencing

Maximum height: PPOS screen 1.5m | otherwise 1.2m Minimum setback: 100% @ 0m refer to SPC Rule 8, Table 1, Figure 2

Return Boundary Fencing to Building Line or Side Fence

**BLOCK INFORMATION** 1B RZ4 ZONE 20 SECTION CLASSIFICATION COMPACT SIZE HOUSING TYPE SINGLE DWELLING

REV DRAWN CHECKED APPROVED AK AK CS

DO NOT SCALE OFF DRAWINGS. DIMENSIONS ARE IN METRES. INFORMATION ON THIS PLAN IS TO BE USED AS A GUIDE ONLY FOR THE DESIGN PROCESS. TO BE READ IN CONJUNCTION WITH THE TERRITORY PLAN ALONG WITH BLOCK DISCLOSURE PLANS AND THE GINNINGERRY DESIGN REQUIREMENTS TO CONFIRM ALL CURRENT CONTROLS PERTAINING TO YOUR BLOCK.