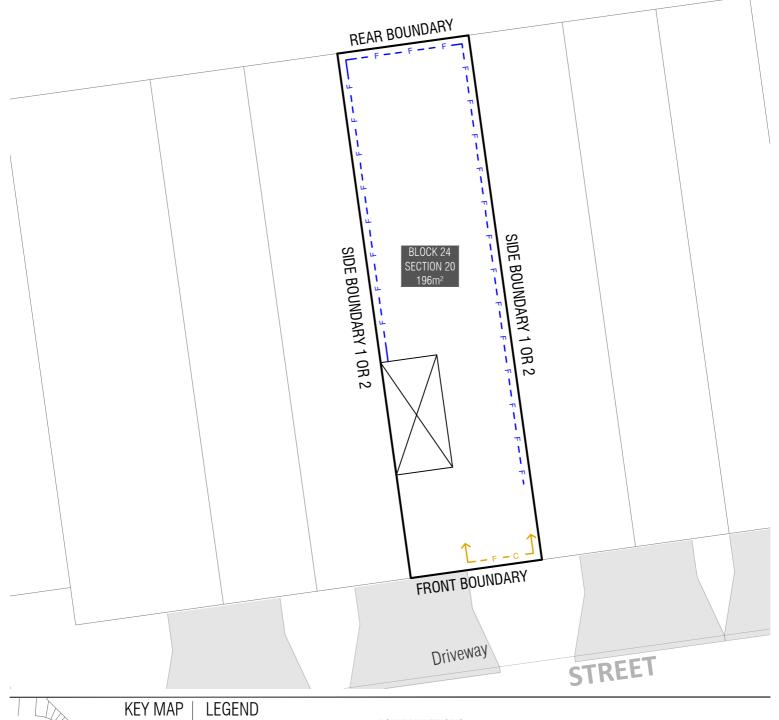

**Block Boundary** 

Garage Location

BOUNDARY

Boundary Defined by SDHDC

### INDICATIVE BUILDING FOOTPRINTS

(based on min. building setbacks only This does not take into account easements or building envelopes)

Lower Floor Level

Upper Floor Level

# MINIMUM BOUNDARY SETBACKS

Single Dwelling Housing Development Code (SDHDC) front setbacks: refer to Rule 11:

Table 4 for compact block

11111111111111

Upper Floor Level - Side and Rear Boundary - Screened

Upper Floor Level - Side and Rear Boundary Unscreened Single Dwelling Housing Development Code (SDHDC)

side and rear setbacks: refer to Rule 12:

Table 7 for compact block

Strathnairn Precinct Code (SPC) refer to the SPC - Figure 10

Articulation Elements (Articulation Zone) refer to SPC - Figure 10

| BLOCK INFORMATIO |                |
|------------------|----------------|
| STAGE            | 1B             |
| ZONE             | RZ4            |
| SECTION          | 20             |
| BLOCK            | 24             |
| CLASSIFICATION   | COMPACT SIZE   |
| HOUSING TYPE     | SINGLE DWELLIN |
|                  |                |

**Block Boundary** 

Garage Location

DATE

PRIVATE OPEN SPACE (POS)

refer to SDHDC: R40 for compact blocks

PRINCIPLE PRIVATE OPEN SPACE (PPOS) refer to SDHDC R41 and Table 8

## **BOUNDARY FENCING**

Side, Rear and Rear Lane Boundaries

Maximum height 1.8m | Minimum setback 0m (100%) | Not forward of building line refer to EPSDD: Fences and Freestanding Walls Factsheet 2014

Mandatory Village/Green Link, Courtyard Walls and Fencing

Maximum height: PPOS screen 1.5m | otherwise 1.2m Minimum setback: 100% @ 0m refer to SPC Rule 8, Table 1, Figure 2

Return Boundary Fencing to Building Line or Side Fence

**BLOCK INFORMATION** RZ4 ZONE 20 SECTION CLASSIFICATION COMPACT SIZE SINGLE DWELLING