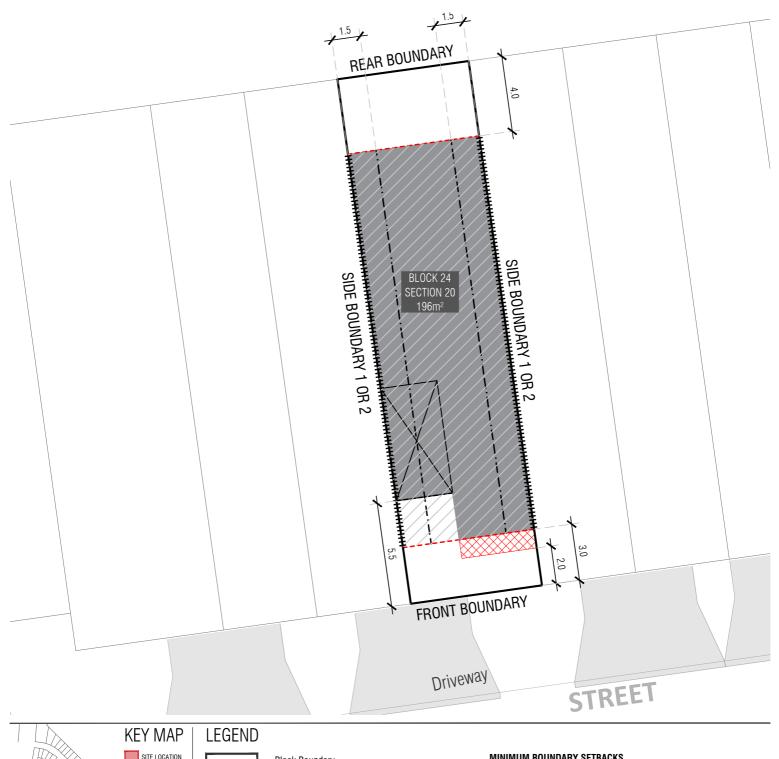

**Block Boundary** 

Garage Location

BOUNDARY

Boundary Defined by SDHDC

### INDICATIVE BUILDING FOOTPRINTS

(based on min. building setbacks only This does not take into account easements or building envelopes)

Lower Floor Level

Upper Floor Level

# MINIMUM BOUNDARY SETBACKS

Single Dwelling Housing Development Code (SDHDC) front setbacks: refer to Rule 11:

Table 4 for compact block

11111111111111

Upper Floor Level - Side and Rear Boundary - Screened

Upper Floor Level - Side and Rear Boundary Unscreened Single Dwelling Housing Development Code (SDHDC)

side and rear setbacks: refer to Rule 12:

Table 7 for compact block

Strathnairn Precinct Code (SPC) refer to the SPC - Figure 10

Articulation Elements (Articulation Zone) refer to SPC - Figure 10

| BLOCK INFORMATIO |                |
|------------------|----------------|
| STAGE            | 1B             |
| ZONE             | RZ4            |
| SECTION          | 20             |
| BLOCK            | 24             |
| CLASSIFICATION   | COMPACT SIZE   |
| HOUSING TYPE     | SINGLE DWELLIN |
|                  |                |

**Block Boundary** 

Garage Location

DATE

PRIVATE OPEN SPACE (POS)

refer to SDHDC: R40 for compact blocks

PRINCIPLE PRIVATE OPEN SPACE (PPOS) refer to SDHDC R41 and Table 8

## **BOUNDARY FENCING**

Side, Rear and Rear Lane Boundaries

Maximum height 1.8m | Minimum setback 0m (100%) | Not forward of building line refer to EPSDD: Fences and Freestanding Walls Factsheet 2014

Mandatory Village/Green Link, Courtyard Walls and Fencing

Maximum height: PPOS screen 1.5m | otherwise 1.2m Minimum setback: 100% @ 0m refer to SPC Rule 8, Table 1, Figure 2

Return Boundary Fencing to Building Line or Side Fence

**BLOCK INFORMATION** RZ4 ZONE 20 SECTION CLASSIFICATION COMPACT SIZE SINGLE DWELLING