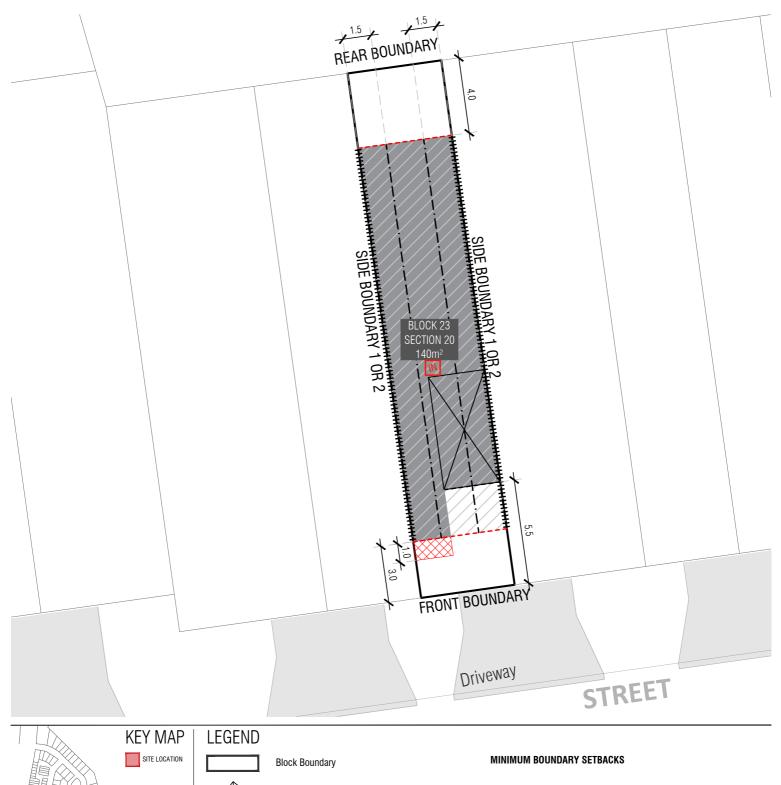

Garage Location

BOUNDARY

Boundary Defined by SDHDC

W

Part of Integrated Development Parcel by SPC Refer to Figure 14

## INDICATIVE BUILDING FOOTPRINTS

(based on min. building setbacks only This does not take into account easements or building envelopes)

Lower Floor Level

Upper Floor Level

Single Dwelling Housing Development Code (SDHDC) front setbacks: refer to Rule 11:

Table 4 for compact block

111111111111111

Upper Floor Level - Side and Rear Boundary - Screened

Upper Floor Level - Side and Rear Boundary Unscreened Single Dwelling Housing Development Code (SDHDC) side and rear setbacks: refer to Rule 12:

Table 7 for compact block

Strathnairn Precinct Code (SPC) refer to the SPC - Figure 10

Articulation Elements (Articulation Zone) refer to SPC - Figure 10

| BLOCK INFORMATION |                 |
|-------------------|-----------------|
| STAGE             | 1B              |
| ZONE              | RZ4             |
| SECTION           | 20              |
| BLOCK             | 23              |
| CLASSIFICATION    | COMPACT SIZE    |
| HOUSING TYPE      | SINGLE DWELLING |
|                   |                 |

Garage Location

PRIVATE OPEN SPACE (POS)

refer to SDHDC: R40 for compact blocks

PRINCIPLE PRIVATE OPEN SPACE (PPOS) refer to SDHDC R41 and Table 8

Side, Rear and Rear Lane Boundaries

Maximum height 1.8m | Minimum setback 0m (100%) | Not forward of building line refer to EPSDD: Fences and Freestanding Walls Factsheet 2014

Mandatory Village/Green Link, Courtyard Walls and Fencing Maximum height: PPOS screen 1.5m | otherwise 1.2m

Minimum setback: 100% @ 0m refer to SPC Rule 8, Table 1, Figure 2

Return Boundary Fencing to Building Line or Side Fence

**BLOCK INFORMATION** RZ4 ZONE 20 SECTION CLASSIFICATION COMPACT SIZE HOUSING TYPE SINGLE DWELLING

REV DRAWN CHECKED APPROVED AK AK CS

DO NOT SCALE OFF DRAWINGS. DIMENSIONS ARE IN METRES. INFORMATION ON THIS PLAN IS TO BE USED AS A GUIDE ONLY FOR THE DESIGN PROCESS. TO BE READ IN CONJUNCTION WITH THE TERRITORY PLAN ALONG WITH BLOCK DISCLOSURE PLANS AND THE GINIMIDERRY DESIGN REQUIREMENTS TO CONFIRM ALL CURRENT CONTROLS PERTAINING TO YOUR BLOCK.