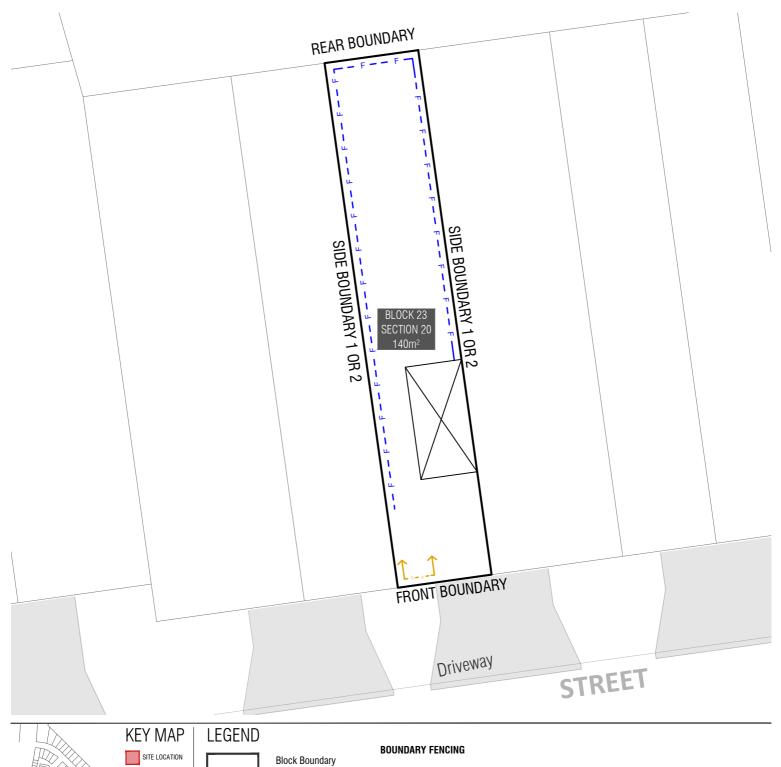

Table 7 for compact block

Strathnairn Precinct Code (SPC) refer to the SPC - Figure 10

Articulation Elements (Articulation Zone) refer to SPC - Figure 10

| BLOCK INFORMATION |                 |
|-------------------|-----------------|
| STAGE             | 1B              |
| ZONE              | RZ4             |
| SECTION           | 20              |
| BLOCK             | 23              |
| CLASSIFICATION    | COMPACT SIZE    |
| HOUSING TYPE      | SINGLE DWELLING |
|                   |                 |

Garage Location

PRIVATE OPEN SPACE (POS)

refer to SDHDC: R40 for compact blocks

PRINCIPLE PRIVATE OPEN SPACE (PPOS) refer to SDHDC R41 and Table 8

Side, Rear and Rear Lane Boundaries

Maximum height 1.8m | Minimum setback 0m (100%) | Not forward of building line refer to EPSDD: Fences and Freestanding Walls Factsheet 2014

Mandatory Village/Green Link, Courtyard Walls and Fencing Maximum height: PPOS screen 1.5m | otherwise 1.2m

Minimum setback: 100% @ 0m refer to SPC Rule 8, Table 1, Figure 2

Return Boundary Fencing to Building Line or Side Fence