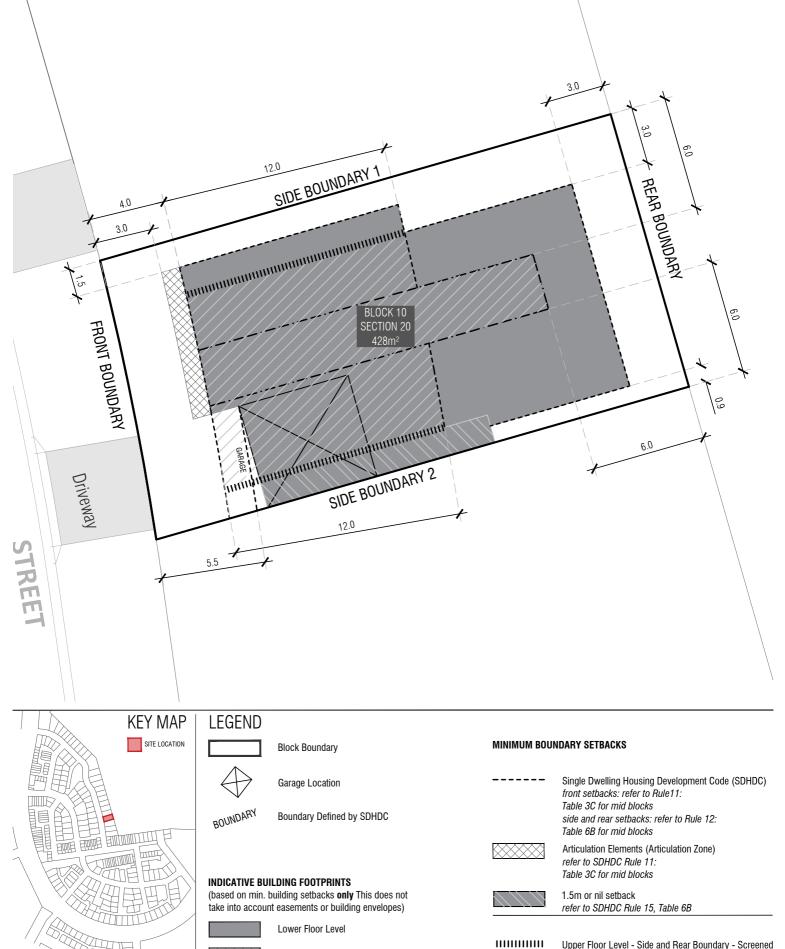

## **BLOCK INFORMATION**

REV DRAWN CHECKED APPROVED
A AK AK CS

DO NOT SCALE OFF DRAWINGS. DIMENSIONS ARE IN METRES INFORMATION ON THE PLAN IS TO BE USED AS A GUIDE ONLY FOR THE DESIGN PROCESS. TO BE READ IN CONJUNCTION WITH THE TERRITORY PLAN ALONG WITH BLOCK DISCLOSURE PLANS AND THE GINNINDERRY DESIGN REQUIREMENTS TO CONFIRM ALL CURRENT CONTROLS PERTAINING TO YOUR BLOCK.

Upper Floor Level

DATE 15/01/20 Upper Floor Level - Side and Rear Boundary - Screened
Upper Floor Level - Side and Rear Boundary Unscreened