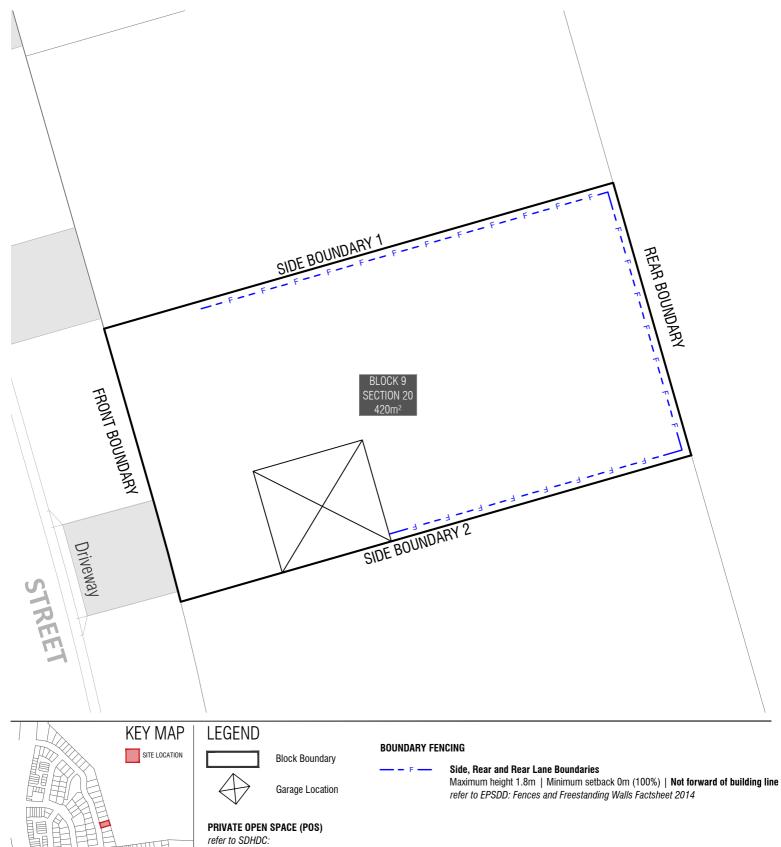

## DI OCK INIFORMATION

| BLOCK INFURIVIATIO |                 |
|--------------------|-----------------|
| STAGE              | 1C              |
| ZONE               | RZ1             |
| SECTION            | 20              |
| BLOCK              | 9               |
| CLASSIFICATION     | MID SIZE        |
| HOUSING TYPE       | SINGLE DWELLING |

## **BLOCK INFORMATION**

RZ1 ZONE 20 SECTION CLASSIFICATION MID SIZE SINGLE DWELLING REV DRAWN CHECKED APPROVED AK AK CS

DO NOT SCALE OFF DRAWINGS. DIMENSIONS ARE IN METRES. INFORMATION ON THIS PLAN IS TO BE USED AS A GUIDE ONLY FOR THE DESIGN PROCESS. TO BE READ IN CONJUNCTION WITH THE TERRITORY PLAN ALONG WITH BLOCK DISCLOURE PLANS AND THE GIMINIDERRY DESIGN REQUIREMENTS TO CONFIRM ALL CURRENT CONTROLS PERTAINING TO YOUR BLOCK.

R39 for mid size blocks

## PRINCIPLE PRIVATE OPEN SPACE (PPOS)

refer to SDHDC R41 and Table 8