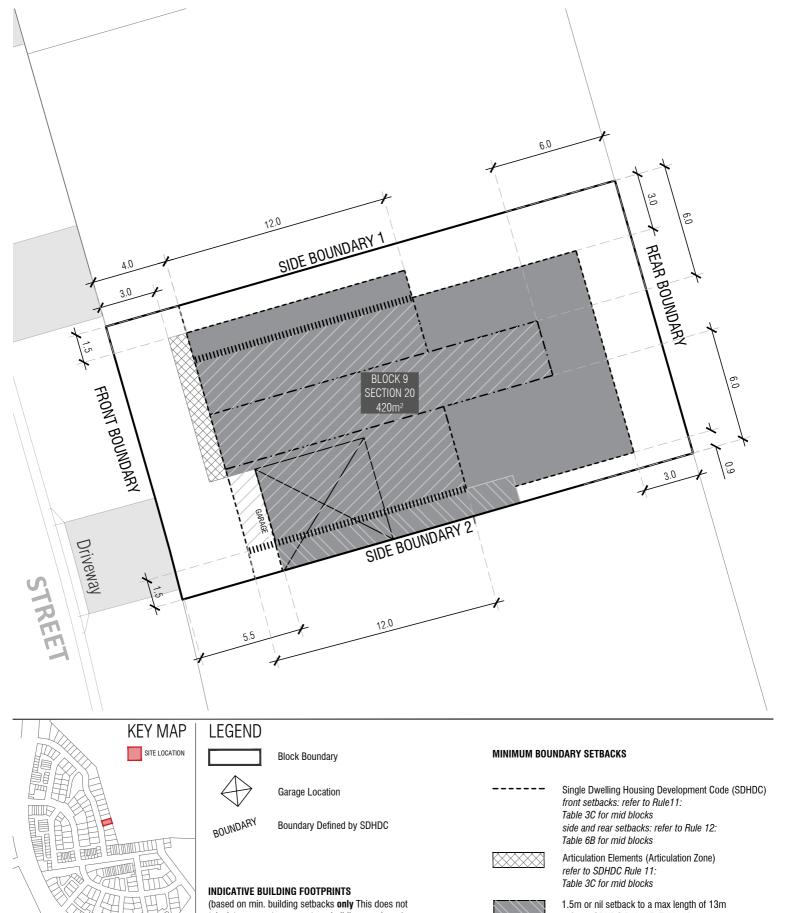

## DI OCK INIFORMATION

| BLOCK INFURIVIATIO |                 |
|--------------------|-----------------|
| STAGE              | 1C              |
| ZONE               | RZ1             |
| SECTION            | 20              |
| BLOCK              | 9               |
| CLASSIFICATION     | MID SIZE        |
| HOUSING TYPE       | SINGLE DWELLING |

## **BLOCK INFORMATION**

RZ1 ZONE 20 SECTION CLASSIFICATION MID SIZE SINGLE DWELLING REV DRAWN CHECKED APPROVED AK AK CS

DO NOT SCALE OFF DRAWINGS. DIMENSIONS ARE IN METRES. INFORMATION ON THIS PLAN IS TO BE USED AS A GUIDE ONLY FOR THE DESIGN PROCESS. TO BE READ IN CONJUNCTION WITH THE TERRITORY PLAN ALONG WITH BLOCK DISCLOURE PLANS AND THE GIMINIDERRY DESIGN REQUIREMENTS TO CONFIRM ALL CURRENT CONTROLS PERTAINING TO YOUR BLOCK.

## PRINCIPLE PRIVATE OPEN SPACE (PPOS)

refer to SDHDC R41 and Table 8

R39 for mid size blocks

DRAWN CHECKED APPROVED

DO NOT SCALE OFF DRAWINGS. DIMENSIONS ARE IN METRES INFORMATION ON THIS PLAN IS TO BE USED AS A GUIDE ONLY FOR THE DESIGN PROCESS. TO BE READ IN CONJUNCTION WITH THE TERRITORY PLAN ALONG WITH BLOCK DISCLOURE PLANS AND THE GIMMIDERRY DESIGN REQUIREMENTS TO CONFIRM ALL CURRENT CONTROLS PERTAINING TO YOUR BLOCK.